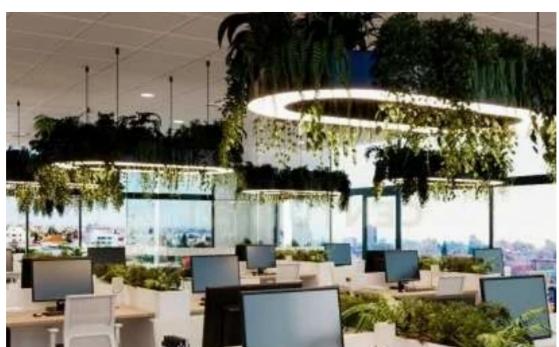

basement and a 61 sq.m. lobby, all on a 527 sq.m. plot. The building comprises four floors above the basement and includes 15 closed parking spaces. It features a 154 sq.m. roof garden, enhancing the property's appeal. Located close to the sea, mall, and city center in a residential area, this office space is ideal for businesses seeking a prime location with excellent amenities.""""""""...