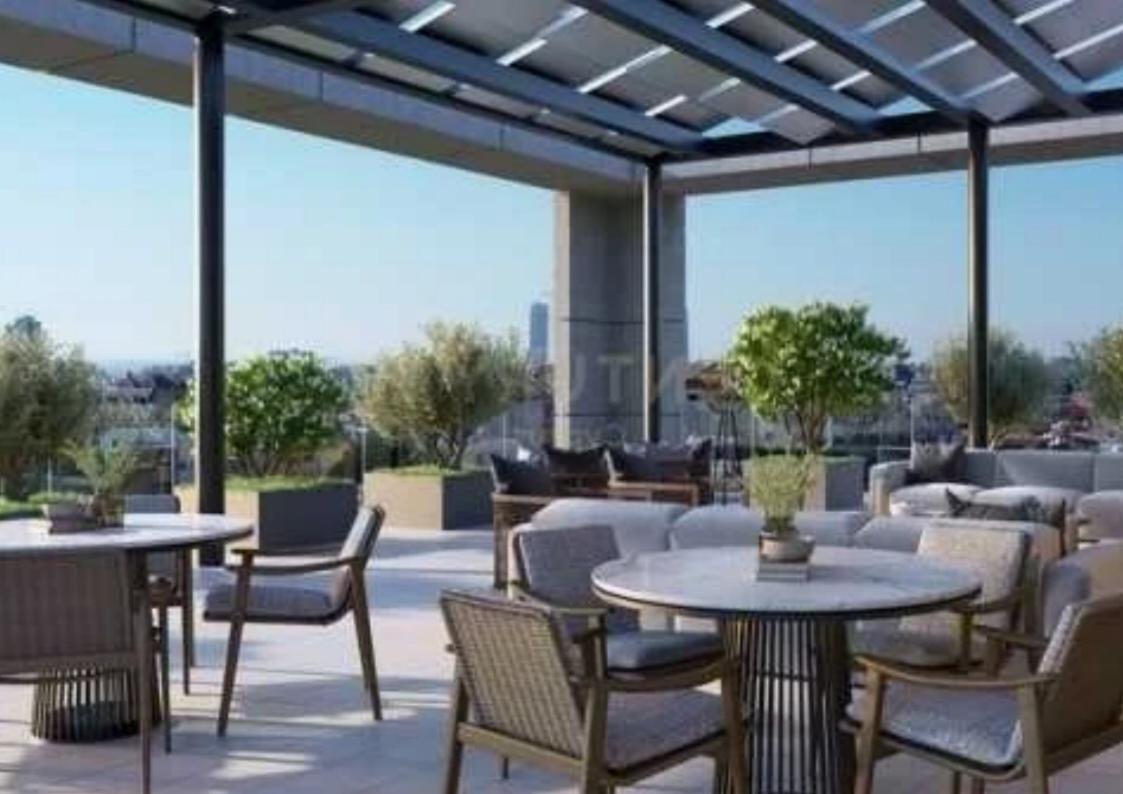

basement and a 61 sq.m. lobby, all on a 527 sq.m. plot. The building comprises four floors above the basement and includes 15 closed parking spaces. It features a 154 sq.m. roof garden, enhancing the property's appeal. Located close to the sea, mall, and city center in a residential area, this office space is ideal for businesses seeking a prime location with excellent amenities.""""""""...