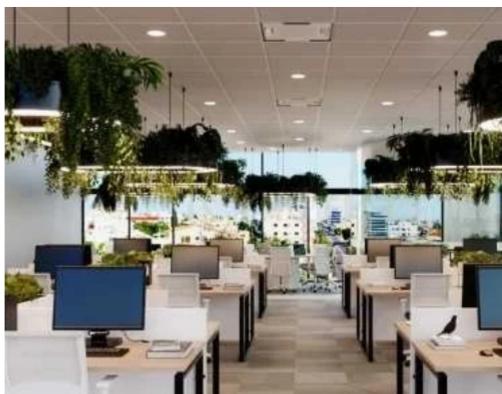

basement and a 61 sq.m. lobby, all on a 527 sq.m. plot. The building comprises four floors above the basement and includes 15 closed parking spaces. It features a 154 sq.m. roof garden, enhancing the property's appeal. Located close to the sea, mall, and city center in a residential area, this office space is ideal for businesses seeking a prime location with excellent amenities.""""""""...