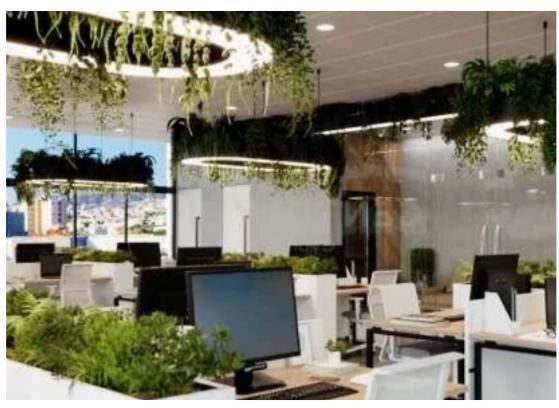

basement and a 61 sq.m. lobby, all on a 527 sq.m. plot. The building comprises four floors above the basement and includes 15 closed parking spaces. It features a 154 sq.m. roof garden, enhancing the property's appeal. Located close to the sea, mall, and city center in a residential area, this office space is ideal for businesses seeking a prime location with excellent amenities.""""""""...