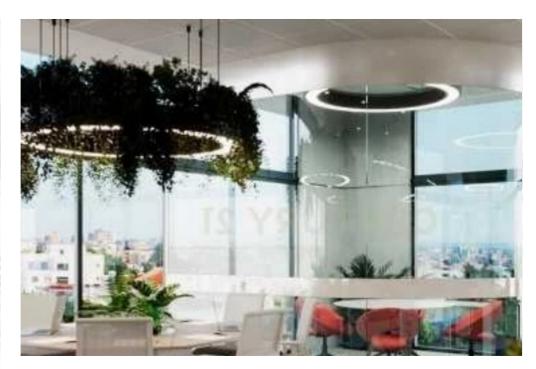

basement and a 61 sq.m. lobby, all on a 527 sq.m. plot. The building comprises four floors above the basement and includes 15 closed parking spaces. It features a 154 sq.m. roof garden, enhancing the property's appeal. Located close to the sea, mall, and city center in a residential area, this office space is ideal for businesses seeking a prime location with excellent amenities.""""""""...