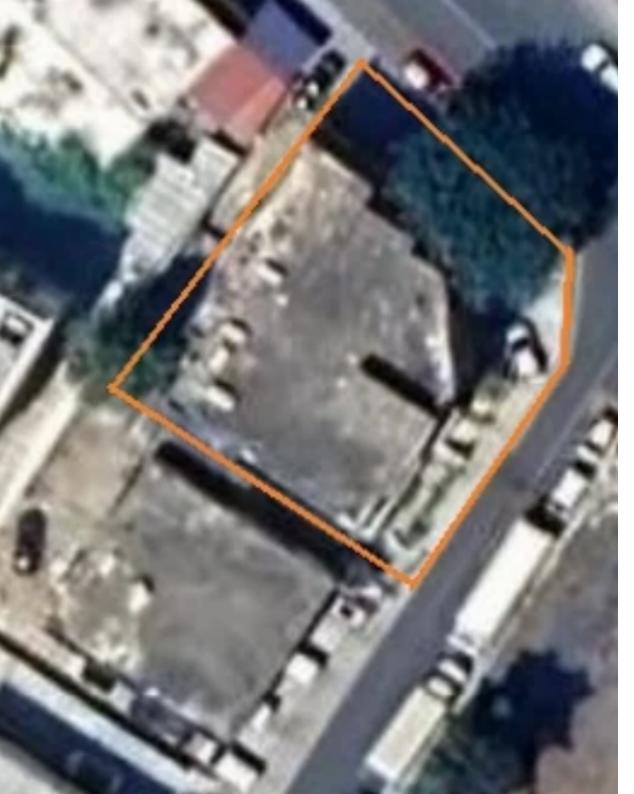

## 1698m<sup>2</sup> building

Limassol, Primary-School-Apos-Andreas-3061, Cyprus

Offered at: €1,950,000 Estate ID: 102390 Ref: ba5356053

"An excellent opportunity for commercial or mixed-use development, in the heart of Limassol's commercial centre. • Plot: 943m<sup>2</sup> • Covered area: 1698m<sup>2</sup>
• Build factor: 140% • Cover factor: 180% • Height: 24m • Max Floors: 6 With direct access to Limassol's busiest commercial road, Makarios Ave., this 1698m<sup>2</sup> building sits on a 943m<sup>2</sup> plot. The property presents an ideal opportunity for the development of a commercial or mixed-use building, with a projected value of €25/m<sup>2</sup> return on investment, monthly"...