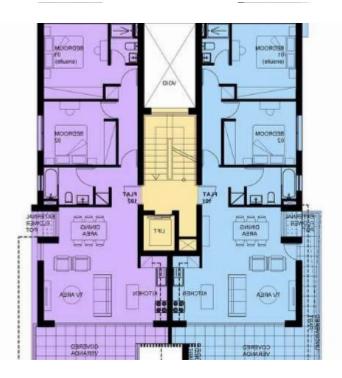

Available from: 2024-12-24

Offered at: 275,000

Гуре: **Apartmen**t

located at the attractive new build area of Ypsonas, only few minutes away from the city centre. It enjoys the benefits of a peaceful environment and a quiet neighbourhood with easy access to all essential community amenities. Great emphasis is given to the design of the building, the comfort of the interiors as well as the functionality of the layout. The project consists of 6 two-bedroom apartments. Each apartment has 2 parking spaces as well as its own storage room. Top quality materials, both structural and decorative, will provide its resident...