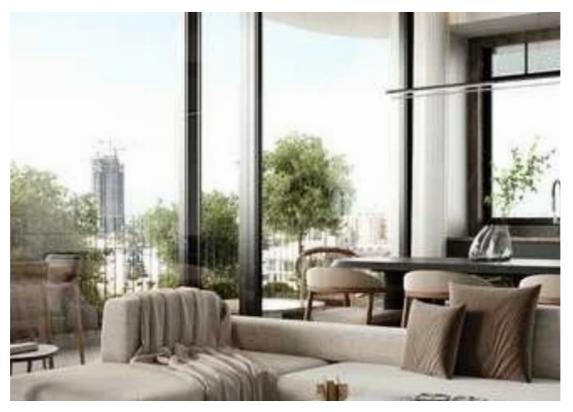

## 2-bedroom penthouse f?r s?le

Limassol, Ims-School-Katholiki-3021, Cyprus

Offered at: €515,000 Estate ID: 102787 Ref: ba5579971

"""""""Specifications: ? Energy Class A+ ? Custom Interior Design ? Secured Access Entrance ? Gated Parking Area ?Central VrV Air-Condition System ? High Quality Italian Floors ? High Quality Finishes ? Photovoltaic System for each Apt ? Lift & Slide Aluminium Doors ? Electric Car Charger ? Large Storage Areas Unit Areas: ???Indoor Area: 76m2 ???Covered Veranda: 22m2 ???Uncovered Veranda: 17m2 ???Roof Garden: 45m2 ???Common Area: 8m2 Description: A premium 2-bed Penthouse apartment situated in Limassol's city center, in one of the most prestigious areas, Katholiki Neighborhood."""""...