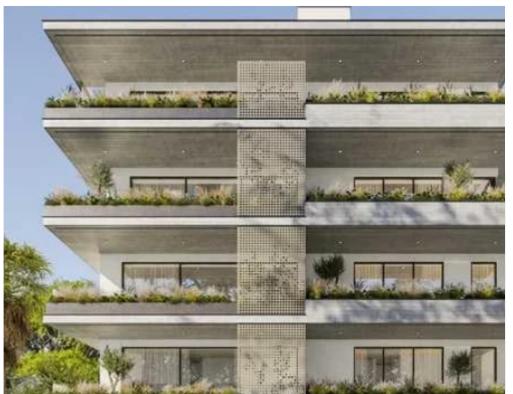

## 2-bedroom penthouse f?r s?le

Limassol, Ims-School-Katholiki-3021, Cyprus

Offered at: €515,000 Estate ID: 102787 Ref: ba5579971

"""""""Specifications: ? Energy Class A+ ? Custom Interior Design ? Secured Access Entrance ? Gated Parking Area ?Central VrV Air-Condition System ? High Quality Italian Floors ? High Quality Finishes ? Photovoltaic System for each Apt ? Lift & Slide Aluminium Doors ? Electric Car Charger ? Large Storage Areas Unit Areas: ???Indoor Area: 76m2 ???Covered Veranda: 22m2 ???Uncovered Veranda: 17m2 ???Roof Garden: 45m2 ???Common Area: 8m2 Description: A premium 2-bed Penthouse apartment situated in Limassol's city center, in one of the most prestigious areas, Katholiki Neighborhood."""""...