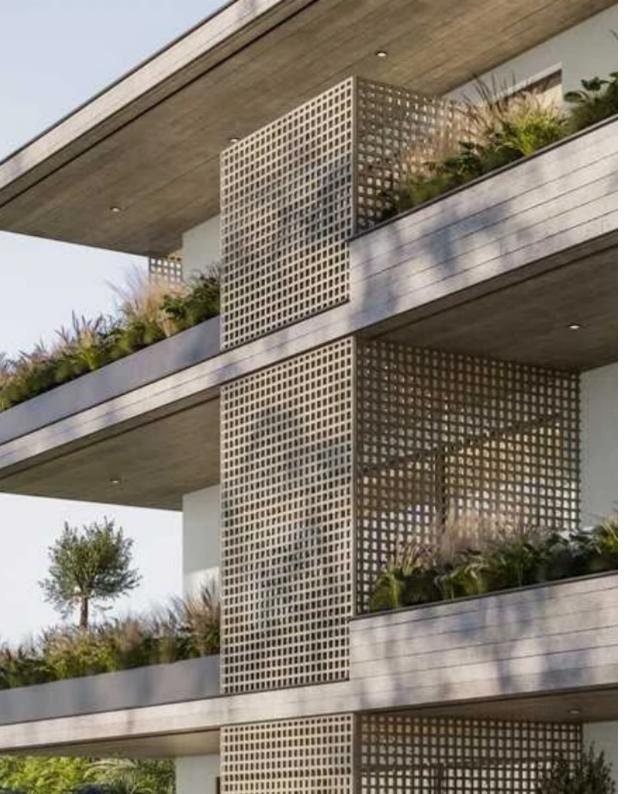

## 2-bedroom penthouse f?r s?le

Limassol, Ims-School-Katholiki-3021, Cyprus

Offered at: €515,000 Estate ID: 102787 Ref: ba5579971

"""""""Specifications: ? Energy Class A+ ? Custom Interior Design ? Secured Access Entrance ? Gated Parking Area ?Central VrV Air-Condition System ? High Quality Italian Floors ? High Quality Finishes ? Photovoltaic System for each Apt ? Lift & Slide Aluminium Doors ? Electric Car Charger ? Large Storage Areas Unit Areas: ???Indoor Area: 76m2 ???Covered Veranda: 22m2 ???Uncovered Veranda: 17m2 ???Roof Garden: 45m2 ???Common Area: 8m2 Description: A premium 2-bed Penthouse apartment situated in Limassol's city center, in one of the most prestigious areas, Katholiki Neighborhood."""""...