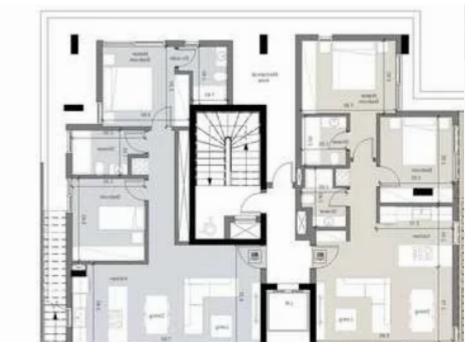

## 2-bedroom penthouse f?r s?le

Limassol, Ims-School-Katholiki-3021, Cyprus

Offered at: €515,000 Estate ID: 102787 Ref: ba5579971

"""""""Specifications: ? Energy Class A+ ? Custom Interior Design ? Secured Access Entrance ? Gated Parking Area ?Central VrV Air-Condition System ? High Quality Italian Floors ? High Quality Finishes ? Photovoltaic System for each Apt ? Lift & Slide Aluminium Doors ? Electric Car Charger ? Large Storage Areas Unit Areas: ???Indoor Area: 76m2 ???Covered Veranda: 22m2 ???Uncovered Veranda: 17m2 ???Roof Garden: 45m2 ???Common Area: 8m2 Description: A premium 2-bed Penthouse apartment situated in Limassol's city center, in one of the most prestigious areas, Katholiki Neighborhood."""""...