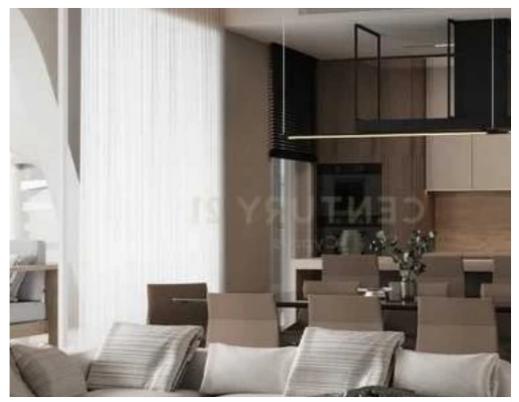

Available from: 2024-12-24

Offered at: 695,000

Type: **Penthouse** 

architecture, meticulously crafted with the highest quality materials, combining practical spaces with a visually appealing design. The 3-floor building predominantly faces southwest, providing a steady view of green landscapes, and sunlight. Some of the penthouse's unique features include: A jaccuzzi on the roof, a spacious seating area, Central VrV Air-Condition System, Photovoltaics & Samp;amp; Net Metering for Each Apartment, Electric Vehicle Charge Provision for Each Apartment, Concealed Sanitary Mixers, Thermal Aluminum...