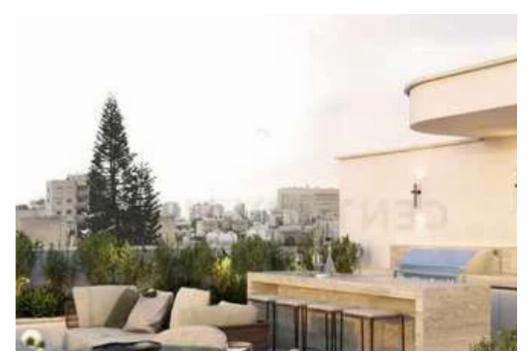

Available from: 2024-12-24

Offered at: 695,000

Type: **Penthouse** 

architecture, meticulously crafted with the highest quality materials, combining practical spaces with a visually appealing design. The 3-floor building predominantly faces southwest, providing a steady view of green landscapes, and sunlight. Some of the penthouse's unique features include: A jaccuzzi on the roof, a spacious seating area, Central VrV Air-Condition System, Photovoltaics & Samp;amp; Net Metering for Each Apartment, Electric Vehicle Charge Provision for Each Apartment, Concealed Sanitary Mixers, Thermal Aluminum...