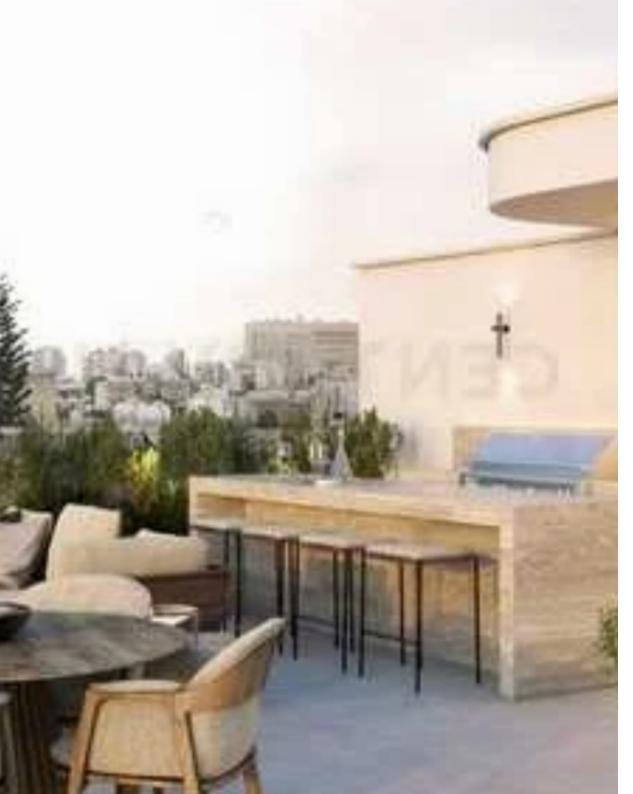

Available from: 2024-12-24

Offered at: 715,000

ype: **Penthouse** 

architecture, meticulously crafted with the highest quality materials, combining practical spaces with a visually appealing design. The 3-floor building predominantly faces southwest, providing a steady view of green landscapes, and sunlight. Some of the penthouse's unique features include: A jaccuzzi on the roof, a spacious seating area, Central VrV Air-Condition System, Photovoltaics & Samp;amp; Net Metering for Each Apartment, Electric Vehicle Charge Provision for Each Apartment, Concealed Sanitary Mixers, Thermal Aluminum...