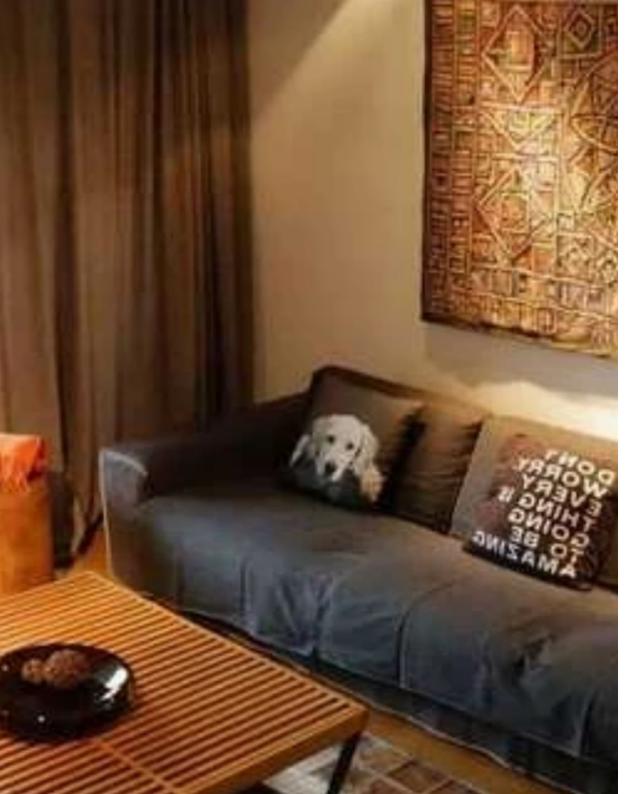

Available from: 2024-12-25

Offered at: 700,000

Type: **Penthouse** 

Columbia Plaza, own infrastructure, 24/7 security, parking place in the covered guarded parking lot, large storage room. Stylish German project of the famous world shipbuilding company. Finishing natural marble, wooden parquet, eco-cement. Underfloor heating throughout the townhouse, air conditioning system for heat and cold. all Mielle household appliances, Sony appliances, Roshe Bobois furniture 1nd FLOOR – a guest toilet, a working kitchen, a lounge kitchen with a living room, a wood-burning fireplace, a balcony with leisure furniture 2nd ...