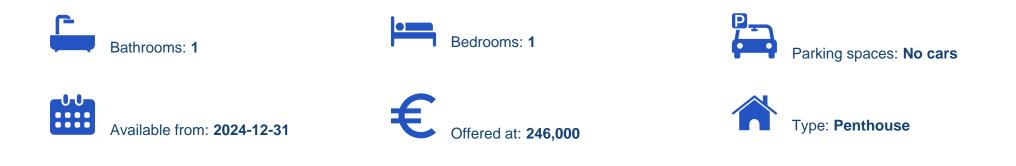

## 1-bedroom penthouse f?r s?le

Limassol, Agios-Spyridon-New-School-Zakaki-3048, Cyprus

Offered at: €246,000 Estate ID: 105077 Ref: ba5588958

""""""" A beautifully designed project located in Zakaki area in Limassol, where the biggest Casino in Europe will be developed. Internal Area: 55 sqm Covered Balcony Area: 20 sqm Storage: Yes Parking: Yes Covered Rental Price inclusive common expenses Deposits: Two deposits. Three if with pets. 1 Parking for each apartment 1 water tank for each apartment Solar hot watersystem for each flat 4 minutes away from the New Casino 5 minutes away from the beach 5 minutes away from MyMall AVAILABILITY 1+ bedroom apartment on the first floor Indoor area 67.8 (57.8+10) sq.m. Covered veranda 12 sq.m.""""""""""...