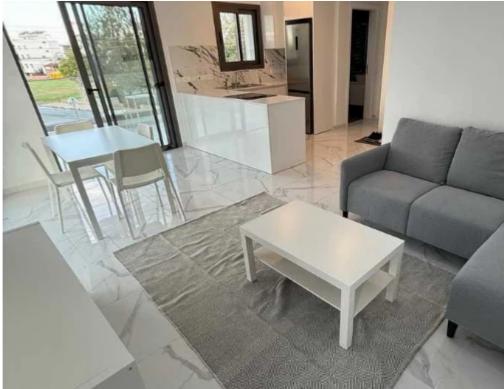

## 1-bedroom penthouse f?r s?le

Limassol, Agios-Spyridon-New-School-Zakaki-3048, Cyprus

Offered at: €246,000 Estate ID: 105077 Ref: ba5588958

""""""" A beautifully designed project located in Zakaki area in Limassol, where the biggest Casino in Europe will be developed. Internal Area: 55 sqm Covered Balcony Area: 20 sqm Storage: Yes Parking: Yes Covered Rental Price inclusive common expenses Deposits: Two deposits. Three if with pets. 1 Parking for each apartment 1 water tank for each apartment Solar hot watersystem for each flat 4 minutes away from the New Casino 5 minutes away from the beach 5 minutes away from MyMall AVAILABILITY 1+ bedroom apartment on the first floor Indoor area 67.8 (57.8+10) sq.m. Covered veranda 12 sq.m.""""""""""...