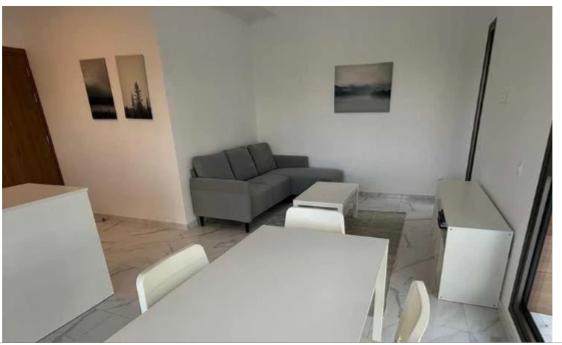

## 1-bedroom penthouse f?r s?le

Limassol, Agios-Spyridon-New-School-Zakaki-3048, Cyprus

Offered at: €246,000 Estate ID: 105077 Ref: ba5588958

""""""" A beautifully designed project located in Zakaki area in Limassol, where the biggest Casino in Europe will be developed. Internal Area: 55 sqm Covered Balcony Area: 20 sqm Storage: Yes Parking: Yes Covered Rental Price inclusive common expenses Deposits: Two deposits. Three if with pets. 1 Parking for each apartment 1 water tank for each apartment Solar hot watersystem for each flat 4 minutes away from the New Casino 5 minutes away from the beach 5 minutes away from MyMall AVAILABILITY 1+ bedroom apartment on the first floor Indoor area 67.8 (57.8+10) sq.m. Covered veranda 12 sq.m.""""""""""...