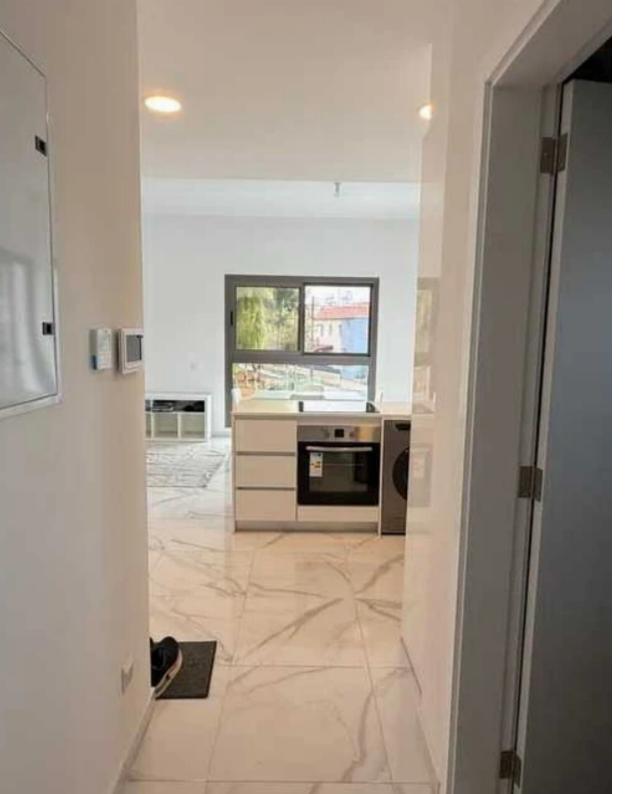

## 1-bedroom penthouse f?r s?le

Limassol, Agios-Spyridon-New-School-Zakaki-3048, Cyprus

Offered at: €246,000 Estate ID: 105077 Ref: ba5588958

""""""" A beautifully designed project located in Zakaki area in Limassol, where the biggest Casino in Europe will be developed. Internal Area: 55 sqm Covered Balcony Area: 20 sqm Storage: Yes Parking: Yes Covered Rental Price inclusive common expenses Deposits: Two deposits. Three if with pets. 1 Parking for each apartment 1 water tank for each apartment Solar hot watersystem for each flat 4 minutes away from the New Casino 5 minutes away from the beach 5 minutes away from MyMall AVAILABILITY 1+ bedroom apartment on the first floor Indoor area 67.8 (57.8+10) sq.m. Covered veranda 12 sq.m.""""""""""...