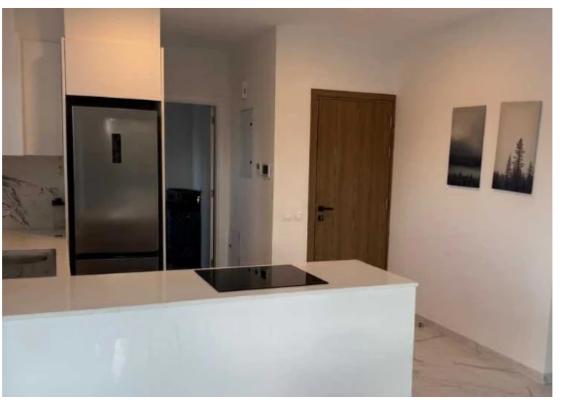

## 1-bedroom penthouse f?r s?le

Limassol, Agios-Spyridon-New-School-Zakaki-3048, Cyprus

Offered at: €246,000 Estate ID: 105077 Ref: ba5588958

""""""" A beautifully designed project located in Zakaki area in Limassol, where the biggest Casino in Europe will be developed. Internal Area: 55 sqm Covered Balcony Area: 20 sqm Storage: Yes Parking: Yes Covered Rental Price inclusive common expenses Deposits: Two deposits. Three if with pets. 1 Parking for each apartment 1 water tank for each apartment Solar hot watersystem for each flat 4 minutes away from the New Casino 5 minutes away from the beach 5 minutes away from MyMall AVAILABILITY 1+ bedroom apartment on the first floor Indoor area 67.8 (57.8+10) sq.m. Covered veranda 12 sq.m.""""""""""...