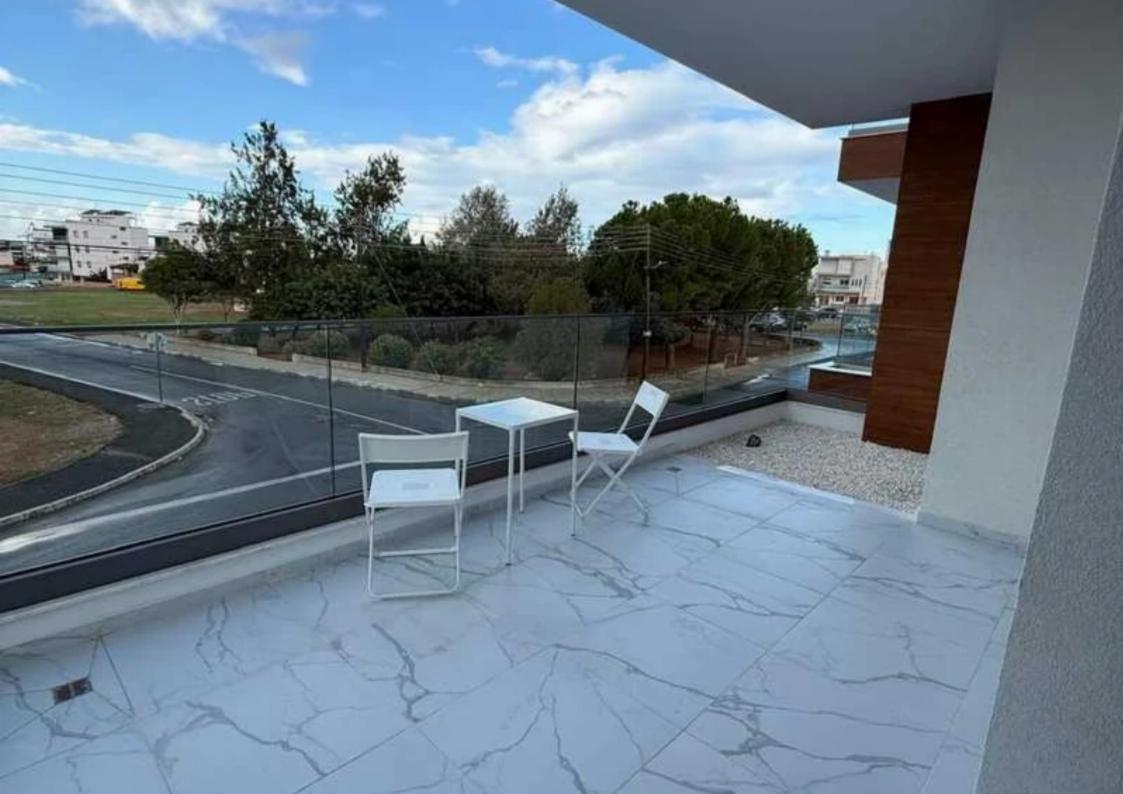

## 1-bedroom penthouse f?r s?le

Limassol, Agios-Spyridon-New-School-Zakaki-3048, Cyprus

Offered at: €246,000 Estate ID: 105077 Ref: ba5588958

""""""" A beautifully designed project located in Zakaki area in Limassol, where the biggest Casino in Europe will be developed. Internal Area: 55 sqm Covered Balcony Area: 20 sqm Storage: Yes Parking: Yes Covered Rental Price inclusive common expenses Deposits: Two deposits. Three if with pets. 1 Parking for each apartment 1 water tank for each apartment Solar hot watersystem for each flat 4 minutes away from the New Casino 5 minutes away from the beach 5 minutes away from MyMall AVAILABILITY 1+ bedroom apartment on the first floor Indoor area 67.8 (57.8+10) sq.m. Covered veranda 12 sq.m.""""""""""...