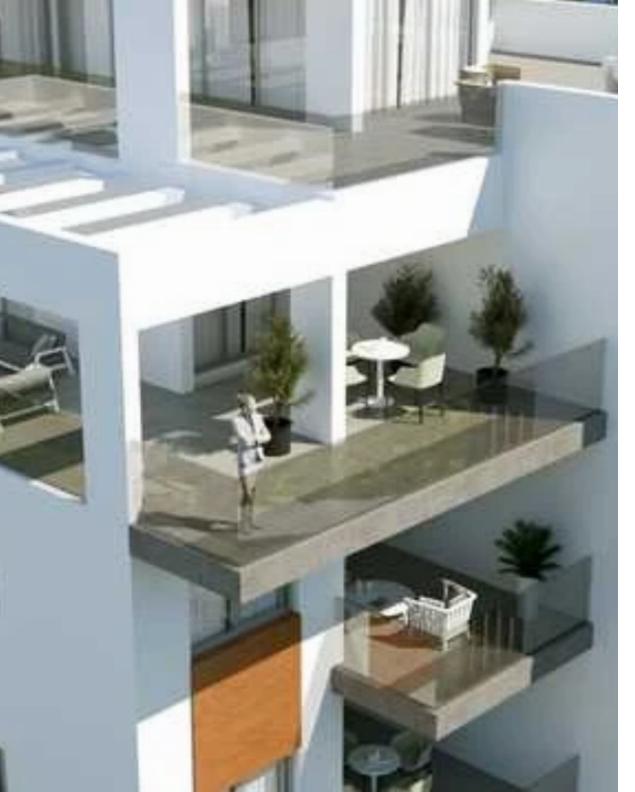

## 4-bedroom penthouse f?r s?le

Limassol, Kalogeropouleio-Gymnasium-Kodobathkia-Mesa-Geitonia-4002 , Cyprus

Offered at: €1,250,000 Estate ID: 105832 Ref: ba5590827

RANCE LOBBY

""""""Central Limassol penthouse with superb sea and city views, featuring: • 4 bedrooms incl. an en suite master • Main bathroom • Vast terrace with covered and uncovered areas and an additional, smaller balcony • Open floor plan • 4th floor • Covered parking • Storage unit • Bespoke kitchen & amp; wardrobe design • Granite countertops • Travertine or porcelain flooring • Roca Sanitary Ware • Grohe Mixers & amp; taps • A/C provision • Underfloor heating • False ceiling with recessed & amp; concealed lighting design • Pressurized water system • Pipe in pipe plumbing system • Roof terrace • Estimated delivery: June '25 Dimensions: • Internal area: ...