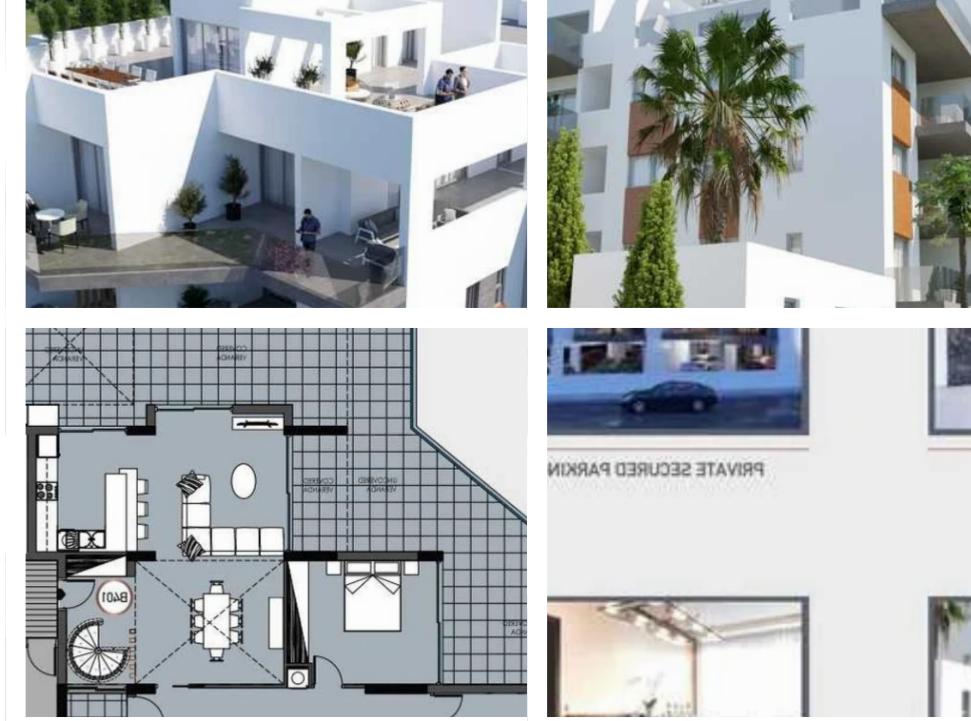

## 4-bedroom penthouse f?r s?le

Limassol, Kalogeropouleio-Gymnasium-Kodobathkia-Mesa-Geitonia-4002 , Cyprus

Offered at: €1,250,000 Estate ID: 105832 Ref: ba5590827

RANCE LOBBY

""""""Central Limassol penthouse with superb sea and city views, featuring: • 4 bedrooms incl. an en suite master • Main bathroom • Vast terrace with covered and uncovered areas and an additional, smaller balcony • Open floor plan • 4th floor • Covered parking • Storage unit • Bespoke kitchen & amp; wardrobe design • Granite countertops • Travertine or porcelain flooring • Roca Sanitary Ware • Grohe Mixers & amp; taps • A/C provision • Underfloor heating • False ceiling with recessed & amp; concealed lighting design • Pressurized water system • Pipe in pipe plumbing system • Roof terrace • Estimated delivery: June '25 Dimensions: • Internal area: ...