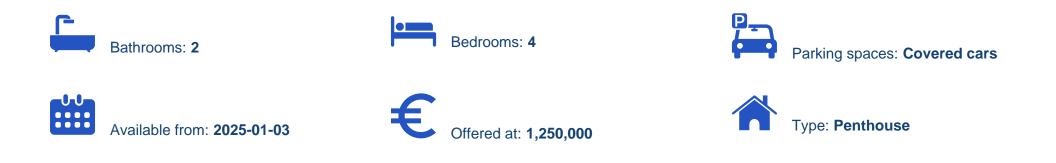

## 4-bedroom penthouse f?r s?le

Limassol, Kalogeropouleio-Gymnasium-Kodobathkia-Mesa-Geitonia-4002 , Cyprus

Offered at: €1,250,000 Estate ID: 105832 Ref: ba5590827

RANCE LOBBY

""""""Central Limassol penthouse with superb sea and city views, featuring: • 4 bedrooms incl. an en suite master • Main bathroom • Vast terrace with covered and uncovered areas and an additional, smaller balcony • Open floor plan • 4th floor • Covered parking • Storage unit • Bespoke kitchen & amp; wardrobe design • Granite countertops • Travertine or porcelain flooring • Roca Sanitary Ware • Grohe Mixers & amp; taps • A/C provision • Underfloor heating • False ceiling with recessed & amp; concealed lighting design • Pressurized water system • Pipe in pipe plumbing system • Roof terrace • Estimated delivery: June '25 Dimensions: • Internal area: ...