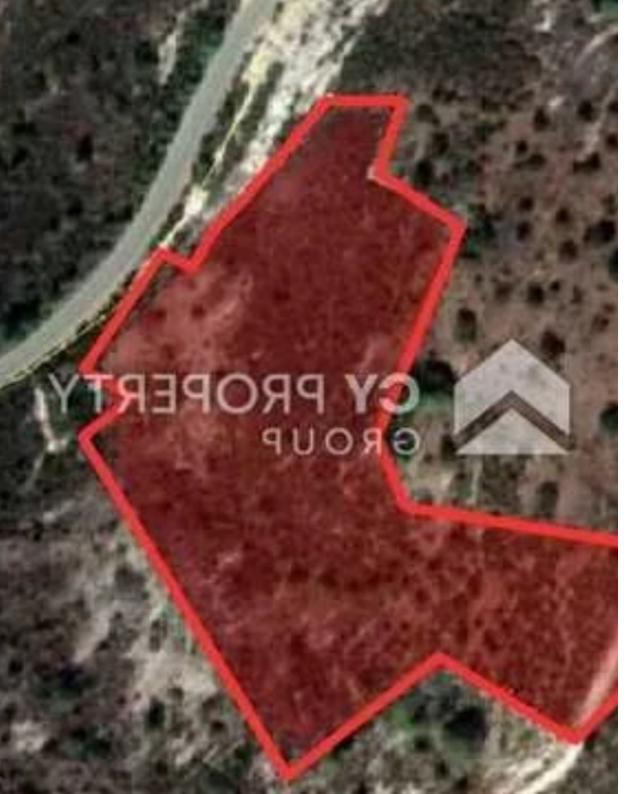

## Agricultural land 17958 m<sup>2</sup>

Larnaka, Vavla-7713, Cyprus

**Offered at:** €54,000

**Estate ID:** 106162

Ref: ba5592641

Total plot's-land's area: 17958 m²

Coverage: 10 %

Density: 10 %

Available from: 2025-01-04

Offered at: 54,00

Гуре: **Agricultura**l

"""Agricultural field in Vavla village in Larnaca district. It is situated at a distance of approximately 3,3 km southeast from the centre of the village and it abuts onto the main road Choirokoitia - Vavla. The property has an irregular shape, a sloping surface and it is accessible throught a register road along its northern boundary with a frontage of 120 meters. The property falls within Acricultural Zone ?3, having building density 10%."""...