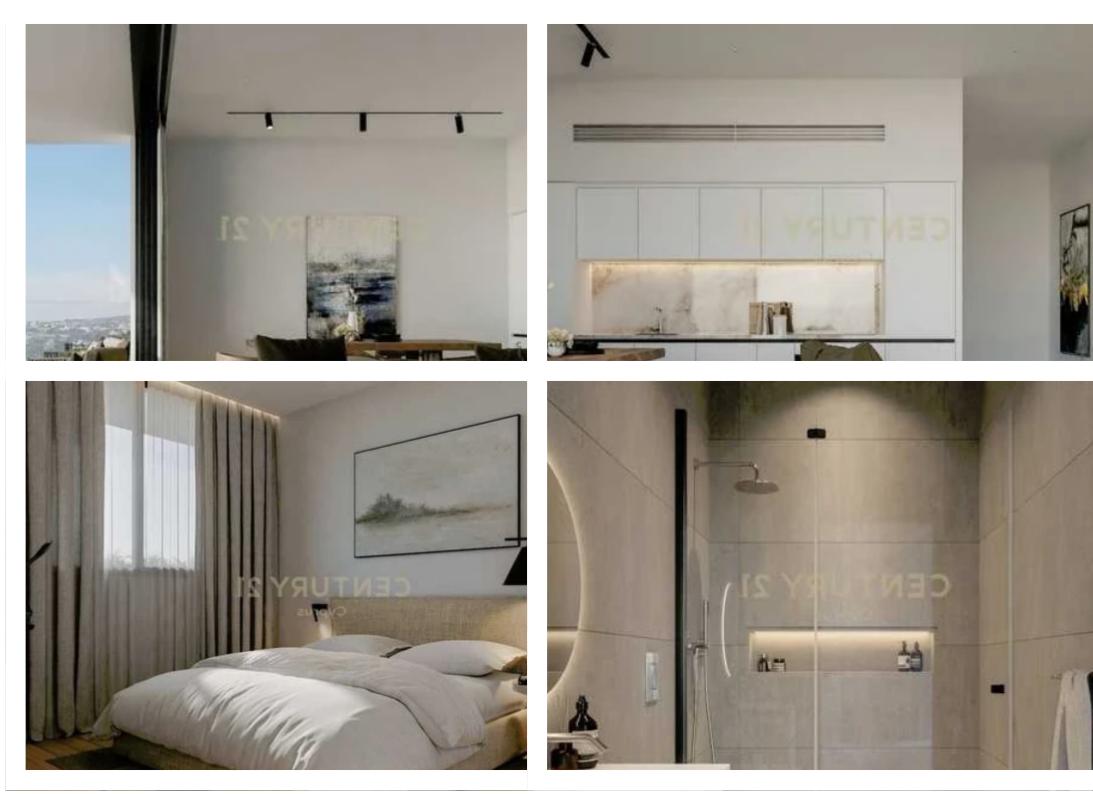

## 2-bedroom penthouse f?r s?le

Limassol, Columbia-Chalomantres-Potamos-Germasogeias-4043, Cyprus

Offered at: €489,000 Estate ID: 108173 Ref: ba5599626

"""""Nestled in the heart of Limassol's sought-after Columbia area, this modern development offers stylish 2-bedroom apartments arranged over three floors, with dedicated parking on the ground floor. Perfectly suited for both investment and primary residence, its prime location ensures excellent access to the main high street and the highway, making it ideal for urban convenience. Designed with thoughtful orientation, the apartments boast either south- or west-facing views, enjoyed from private covered verandas. Each unit is meticulously planned, offering 78 m<sup>2</sup> of indoor living space, an 18 m<sup>2</sup> covered veranda, and a spacious 57 m<sup>2</sup> roof terrace, complemented by 8 m<sup>2</sup> of commo...