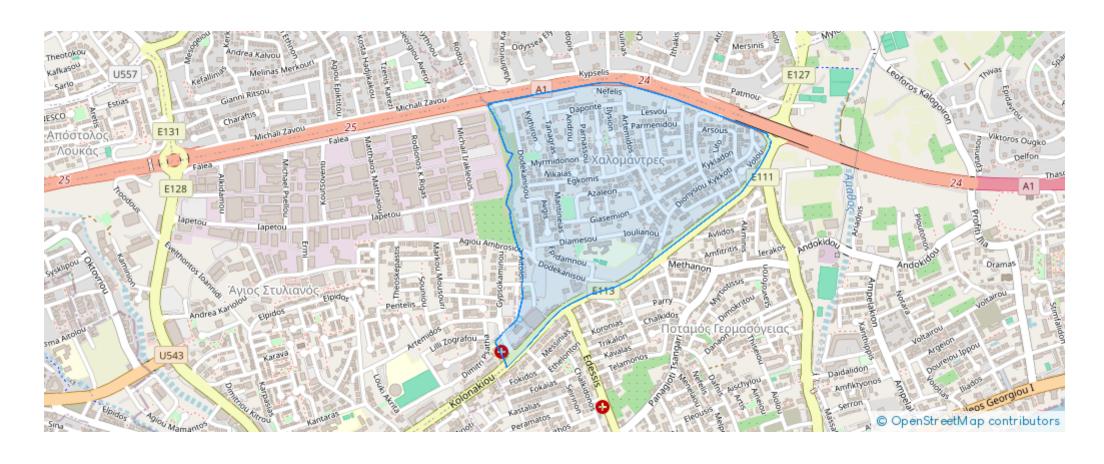

## 2-bedroom penthouse f?r s?le

Limassol, Columbia-Chalomantres-Potamos-Germasogeias-4043, Cyprus

**Offered at:** € 378,000

**Estate ID:** 108177

**Ref:** ba5599629











Bathrooms: 1



Bedrooms: 2



Parking spaces: Covered cars



Available from: 2025-01-10



Offered at: 378,00



ype: **Penthouse** 

residence, with easy access to the main high street and highway. Here's a slightly refined version of your paragraph: Each apartment combines contemporary design with practicality, offering comfortable and functional living spaces. Residents can enjoy stunning views from the balconies while benefiting from easy access to nearby amenities, creating a perfect balance for modern living""""...

## **Estate on map:**