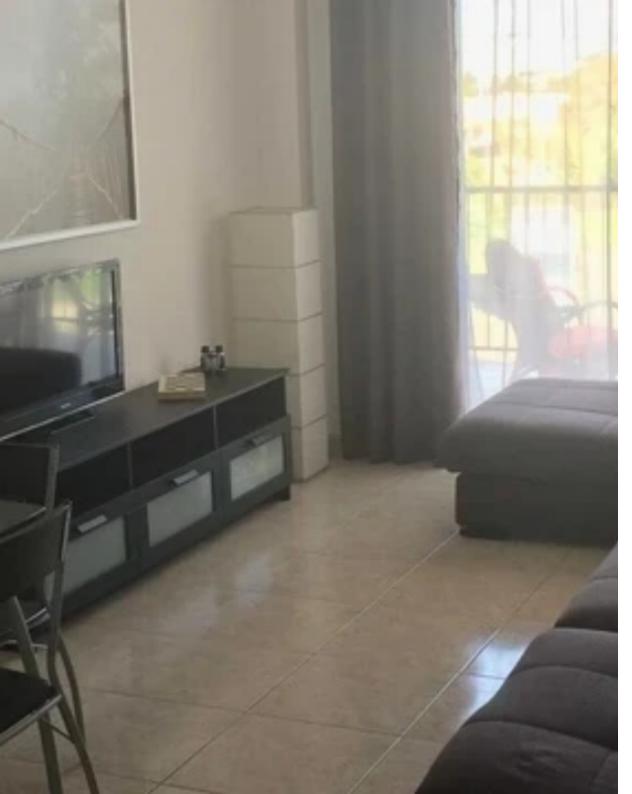

Parking spaces: Uncovered cars

Available from: 2024-03-29

Offered at: 191,000

Type: Apartment

Cozy and comfortable apartment in excellent condition, 90 sq.m., with parking space. The apartment has two bedrooms, a hall-living room, a kitchen, two toilets and a bathroom, 2 balconies, air conditioning, furniture and appliances in excellent condition. The apartment is on the 2nd floor of a three-story complex. Parking space on the ground floor. Convenient location: the complex is near the central part of Paphos with quick access to the city infrastructure, while in a residential area, there are quiet residential complexes and villas around and no tourists. An excellent place for a family with 1-2 children - there are schools (including international ones), kindergartens, supermarkets, ho...