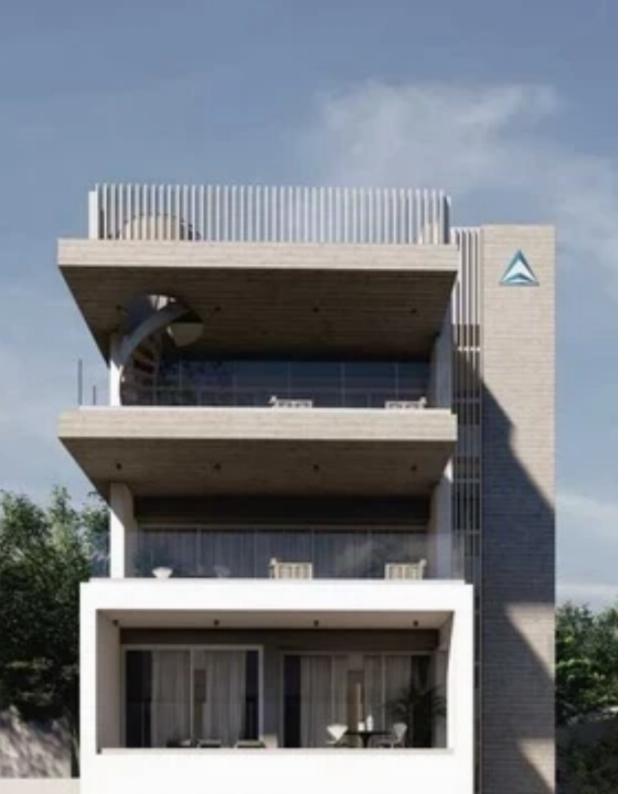

## 1-bedroom apartment f?r s?le

Limassol, Lanitio-Stadium-Kapsalos-3087 , Cyprus

**Offered at:** €238,900

**Estate ID:** 18269

**Ref:** ba5085855

NET internal area: 56

Bathrooms: 1

Bedrooms: 1

Parking spaces: Covered cars

Available from: 2024-03-29

Offered at: 238,900

Type: Apartment

flat with internal area of 56 sqm and a 7sqm veranda, includes a parking space and a storage room. An energy efficient building A+, covert with thermal insulation with 40 Amp household electricity fuse, Smart switches, Photovoltaics for every flat, Thermal double-glazing glass, Electric shatters at the bedroom windows, water pressure pump, solar water heater panels and high-quality kitchen with granite countertop and sanitary products ceramics 120X60cm. Provision for electric car and air conditioners and the rest of the electrical applia...