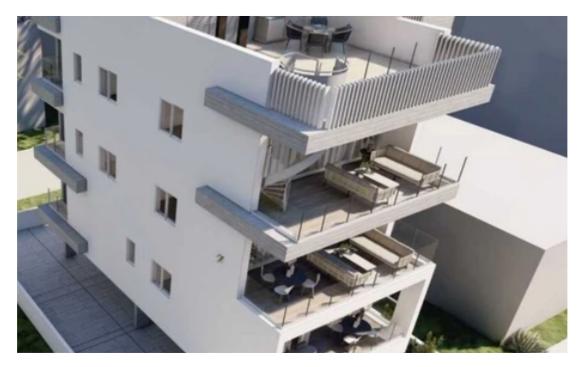

Parking spaces: Covered cars

Available from: 2024-03-29

Offered at: 238,900

Type: Apartment

flat with internal area of 56 sqm and a 7sqm veranda, includes a parking space and a storage room. An energy efficient building A+, covert with thermal insulation with 40 Amp household electricity fuse, Smart switches, Photovoltaics for every flat, Thermal double-glazing glass, Electric shatters at the bedroom windows, water pressure pump, solar water heater panels and high-quality kitchen with granite countertop and sanitary products ceramics 120X60cm. Provision for electric car and air conditioners and the rest of the electrical applia...