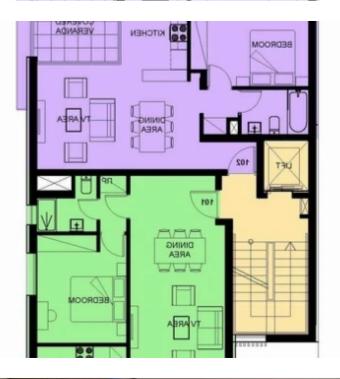

## 1-bedroom apartment f?r s?le

Limassol, Lanitio-Stadium-Kapsalos-3087 , Cyprus

**Offered at:** €238,900

**Estate ID:** 18269

**Ref:** ba5085855

NET internal area: 56

Bathrooms: 1

Bedrooms: 1

Parking spaces: Covered cars

Available from: 2024-03-29

Offered at: 238,900

Type: Apartment

flat with internal area of 56 sqm and a 7sqm veranda, includes a parking space and a storage room. An energy efficient building A+, covert with thermal insulation with 40 Amp household electricity fuse, Smart switches, Photovoltaics for every flat, Thermal double-glazing glass, Electric shatters at the bedroom windows, water pressure pump, solar water heater panels and high-quality kitchen with granite countertop and sanitary products ceramics 120X60cm. Provision for electric car and air conditioners and the rest of the electrical applia...