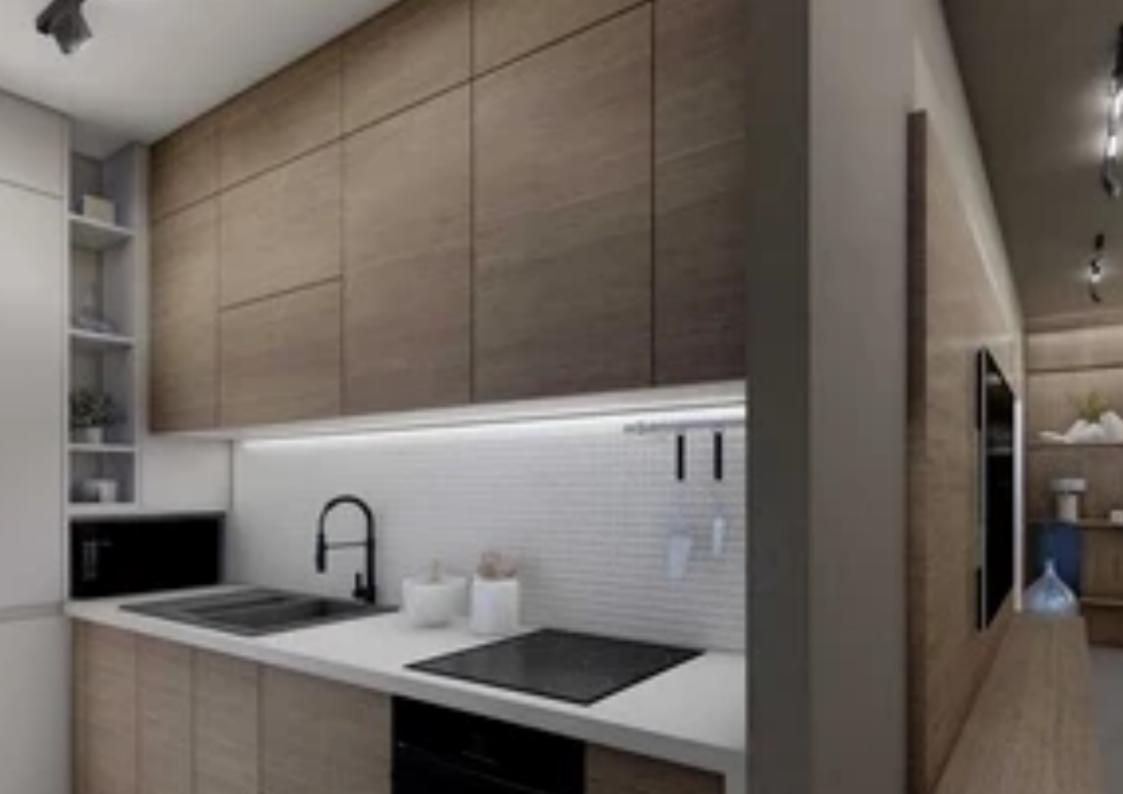

Parking spaces: Covered cars

Available from: 2024-03-29

Offered at: 238,900

Type: Apartment

flat with internal area of 56 sqm and a 7sqm veranda, includes a parking space and a storage room. An energy efficient building A+, covert with thermal insulation with 40 Amp household electricity fuse, Smart switches, Photovoltaics for every flat, Thermal double-glazing glass, Electric shatters at the bedroom windows, water pressure pump, solar water heater panels and high-quality kitchen with granite countertop and sanitary products ceramics 120X60cm. Provision for electric car and air conditioners and the rest of the electrical applia...