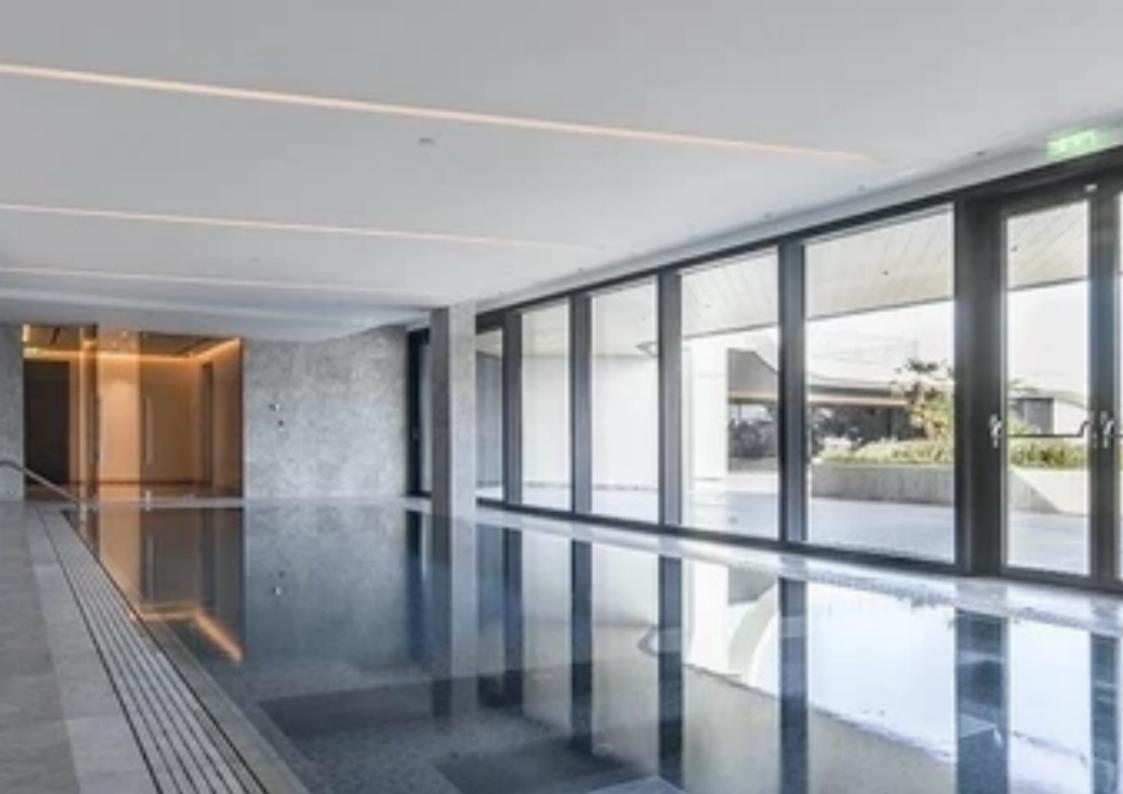

Bedrooms: 2

Parking spaces: Covered cars

Available from: 2024-03-29

Offered at: **1,200,000** 

Type: **Apartment** 

SALE FROM THE OWNER! SkyTower New 2 bedroom apartment ?view of the pool, the sea. Concierge,24-hour security,SPA,gym,tennis court,two swimming pools,indoor restaurant The apartment is equipped with all modern appliances,partially furnished ?300 m from the sandy beach Within walking distance from the best infrastructure of Limassol: restaurants, cafes, shops, beaches, etc. ? 1200000euro,reasonable bargain...