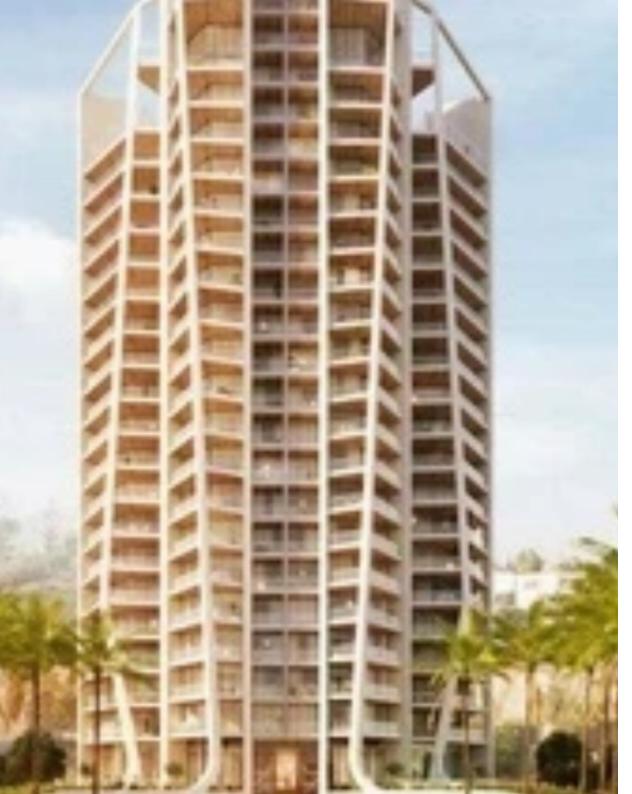

## 2-bedroom apartment f?r s?le €1.200.000

Limassol, Super-Home-Center-Timou-Prodromou-Mesa-Geitonia-4004, Cyprus

**Offered at:** € 1,200,000

**Estate ID:** 18310

**Ref:** ba5134727

NET internal area: 105

Bathrooms: 1

Bedrooms: 2

Parking spaces: Covered cars

Available from: 2024-03-29

Offered at: **1,200,000** 

Type: **Apartment** 

SALE FROM THE OWNER! SkyTower New 2 bedroom apartment ?view of the pool, the sea. Concierge,24-hour security,SPA,gym,tennis court,two swimming pools,indoor restaurant The apartment is equipped with all modern appliances,partially furnished ?300 m from the sandy beach Within walking distance from the best infrastructure of Limassol: restaurants, cafes, shops, beaches, etc. ? 1200000euro,reasonable bargain...