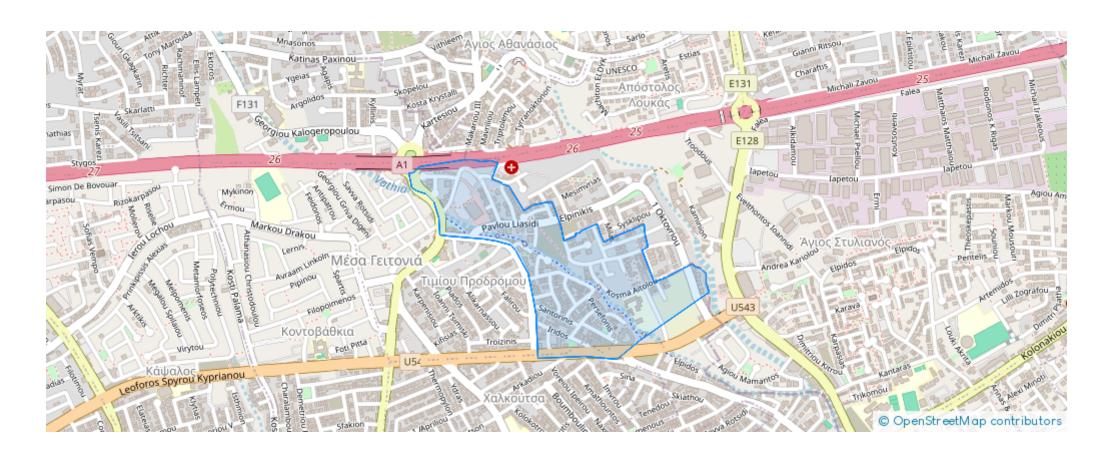

2-bedroom apartment f?r s?le €1.200.000

Limassol, Super-Home-Center-Timou-Prodromou-Mesa-Geitonia-4004, Cyprus

**Offered at:** € 1,200,000

**Estate ID:** 18310

**Ref:** ba5134727











NET internal area: 105



Bathrooms: 1



Bedrooms: 2



Parking spaces: Covered cars



Available from: 2024-03-29



Offered at: **1,200,000** 



Type: **Apartment** 

SALE FROM THE OWNER! SkyTower New 2 bedroom apartment ?view of the pool, the sea. Concierge,24-hour security,SPA,gym,tennis court,two swimming pools,indoor restaurant The apartment is equipped with all modern appliances,partially furnished ?300 m from the sandy beach Within walking distance from the best infrastructure of Limassol: restaurants, cafes, shops, beaches, etc. ? 1200000euro,reasonable bargain...

## **Estate on map:**