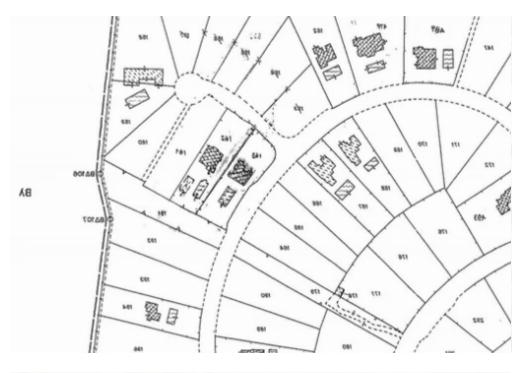

## Residential land 7474 m<sup>2</sup>

Paphos, Kouklia-Afrodite-Hills-Pafou-8500, Cyprus

**Offered at:** €5,500,000

**Estate ID:** 18333

**Ref:** ba5181108











Total plot's-land's area: **7474 m**<sup>2</sup>



Density: 10 %



Available from: 2024-03-29



Offered at: **5,500,000** 



Гуре: **Residentia** 

""""For sale, 5 adjacent residential plots in Aphrodite Hills. With amazing views in the heart of the resort. Total area 7474sqm The building density and cover coefficient for the residential plots is 10% with a maximum of 2 floors and height 8.30m. Price - 5,500,000 plus VAT"""...

## **Estate on map:**