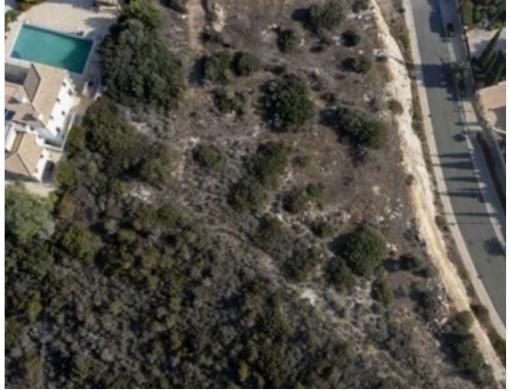

## Residential land 7474 m<sup>2</sup>

Paphos, Kouklia-Afrodite-Hills-Pafou-8500, Cyprus

**Offered at:** €5,500,000

**Estate ID:** 18333

**Ref:** ba5181108











Total plot's-land's area: **7474 m**<sup>2</sup>



Density: 10 %



Available from: 2024-03-29



Offered at: **5,500,000** 



Гуре: **Residentia** 

""""For sale, 5 adjacent residential plots in Aphrodite Hills. With amazing views in the heart of the resort. Total area 7474sqm The building density and cover coefficient for the residential plots is 10% with a maximum of 2 floors and height 8.30m. Price - 5,500,000 plus VAT"""...

## **Estate on map:**