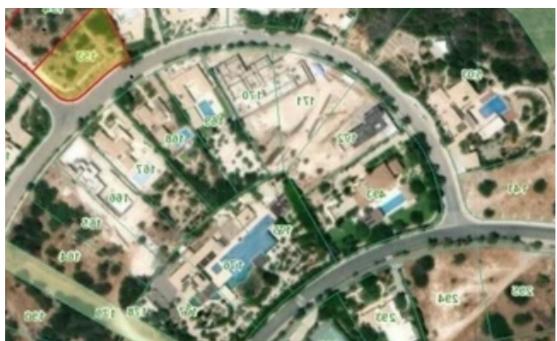

## Residential land 7474 m<sup>2</sup>

Paphos, Kouklia-Afrodite-Hills-Pafou-8500, Cyprus

**Offered at:** €5,500,000

**Estate ID:** 18333

**Ref:** ba5181108











Total plot's-land's area: **7474 m**<sup>2</sup>



Density: 10 %



Available from: 2024-03-29



Offered at: **5,500,000** 



Гуре: **Residentia** 

""""For sale, 5 adjacent residential plots in Aphrodite Hills. With amazing views in the heart of the resort. Total area 7474sqm The building density and cover coefficient for the residential plots is 10% with a maximum of 2 floors and height 8.30m. Price - 5,500,000 plus VAT"""...

## **Estate on map:**