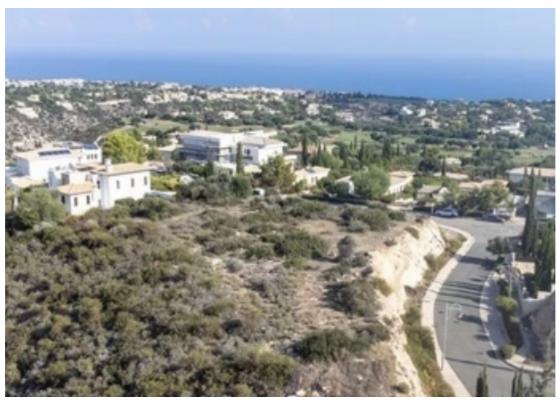

## Residential land 7474 m<sup>2</sup>

Paphos, Kouklia-Afrodite-Hills-Pafou-8500, Cyprus

**Offered at:** €5,500,000

**Estate ID:** 18333

**Ref:** ba5181108

Total plot's-land's area: **7474 m**<sup>2</sup>

Density: 10 %

Available from: 2024-03-29

Offered at: **5,500,000** 

Гуре: **Residentia** 

""""For sale, 5 adjacent residential plots in Aphrodite Hills. With amazing views in the heart of the resort. Total area 7474sqm The building density and cover coefficient for the residential plots is 10% with a maximum of 2 floors and height 8.30m. Price - 5,500,000 plus VAT"""...