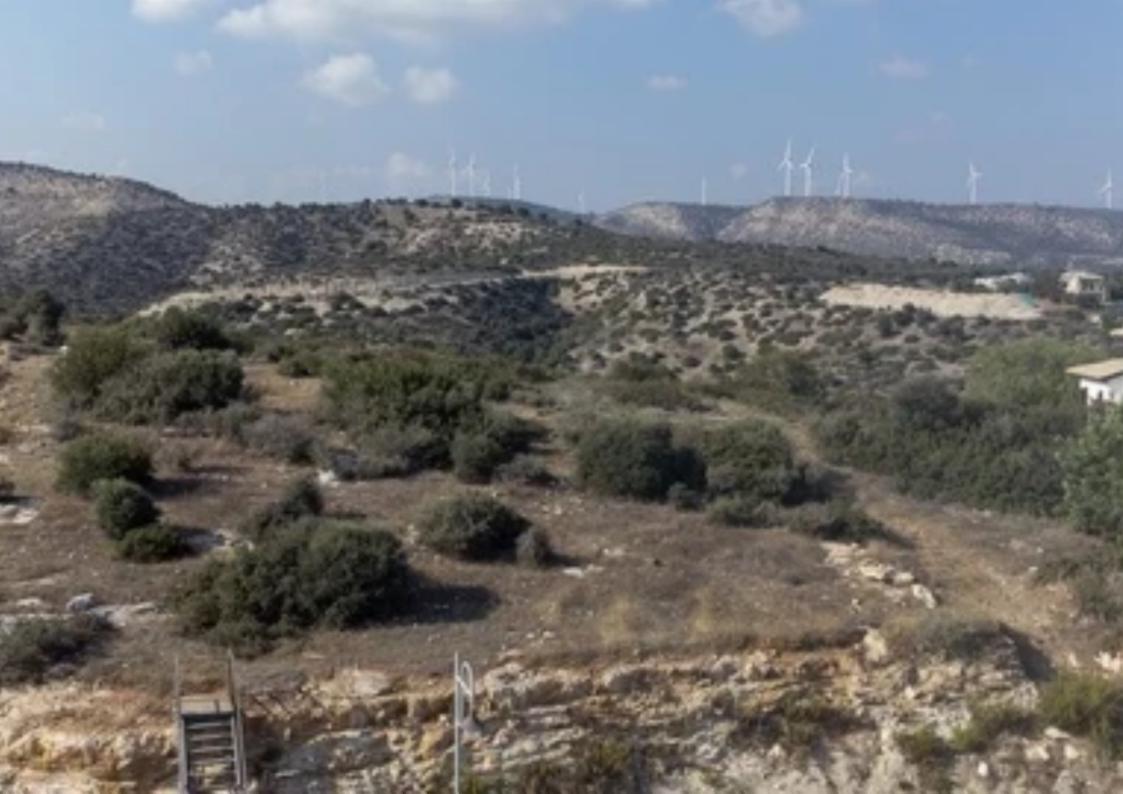

## Residential land 7474 m<sup>2</sup>

Paphos, Kouklia-Afrodite-Hills-Pafou-8500, Cyprus

**Offered at:** €5,500,000

**Estate ID:** 18333

**Ref:** ba5181108

Total plot's-land's area: **7474 m**<sup>2</sup>

Density: 10 %

Available from: 2024-03-29

Offered at: **5,500,000** 

Гуре: **Residentia** 

""""For sale, 5 adjacent residential plots in Aphrodite Hills. With amazing views in the heart of the resort. Total area 7474sqm The building density and cover coefficient for the residential plots is 10% with a maximum of 2 floors and height 8.30m. Price - 5,500,000 plus VAT"""...