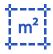

## Agricultural land 13285 m<sup>2</sup>

Limassol, Parekklisia-4520, Cyprus

**Offered at:** €200,000

**Estate ID:** 18344

**Ref:** ba5180361

ENSITY: 10% COVERAGE: 10%

## PAREKKLISIA 13285m2 LAND

**FOR SALE** 







Total plot's-land's area: 13285 m²



Density: 10 %



Available from: 2024-03-29



Offered at: 200,000



Гуре: **Agricultura** 

"""13,285m² parcel of agricultural land in Parekklisia presents an exciting investment opportunity. With a 10% building density, it's ideal for a variety of agricultural or development projects. Explore the potential of this expansive piece of land in a peaceful setting."""...

## **Estate on map:**