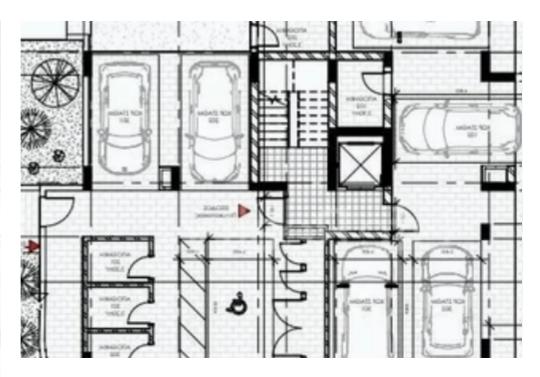

Available from: 2024-03-29

Offered at: 285,00

Гуре: **Apartment** 

with our newest exclusivity. An exquisite development with wonderful and cozy apartments with excellent investment opportunities and high returns suitable also to be used as permanent residence. Located in the popular Ekali area in Limassol, close to all amenities. Available are the 2 two-bedroom apartments on the second floor. This is a modern apartment development, located just a 10-minute drive from the city center, with easy access to the highway and 2 km from the sea. Detailed specification: Apartment 201 ? Internal area 76m2 ? Covered verandas 16m2 Price €285,000 +VAT Apartment 202 ? Internal area 76m2 ? Covered verandas 26m2 ? Unco...