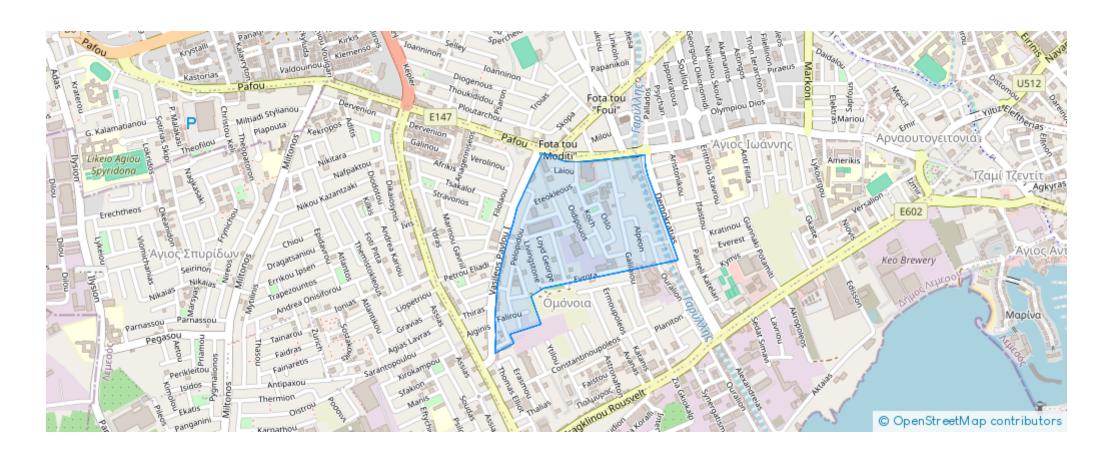

Available from: 2024-03-29



Offered at: 320,000



Type: **Apartmen** 

14219 This is a luxurious building situated at the heart of Limassol. Its modern architecture and design attract clients for both investment and private residence. It is situated very close to the sea front, near the Limassol Marina, the Land Registry Building and it is only a 10 minute drive from the Limassol Casino and My Mall. Having a breath-taking sea view and being a 5 minute drive from the city centre and Anexartisias street with all the restaurants, shops and cafes nearby it offers its residents a high level quality of living. The building consists of just 13 luxurious apartments giving thus to the residents the feeling of security and privacy. In specific it consists of 4 one bedr...

## **Estate on map:**