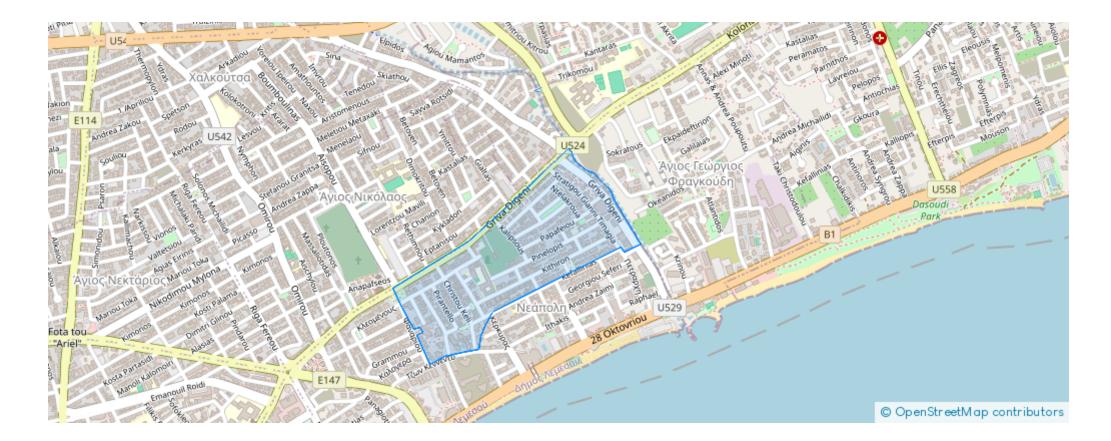

Estate ID: 18544 Ref: ba4960883

















13268 The project is located in Neapolis, a famous commercial center in Limassol, just over 100 meters from the beautiful and prosperous promenade, and a 1-minute walk to the beach. It is prosperous and convenient, sitting in a prime location, adjacent to Limassol landmarks, and enjoying the most beautiful sea views. More than 100 meters from Limassol Seaside Boulevard, a quiet and civilized neighborhood, avoiding the busy traffic, quiet and convenient, within walking distance to supermarkets, large shopping malls, banks, hospitals, and schools. THE PROJECT The project is meticulous in every detail of the design, and strives to create a perfect, comfortable, stylish and exquisite livin...

Available from: 2024-03-29

## **Estate on map:**