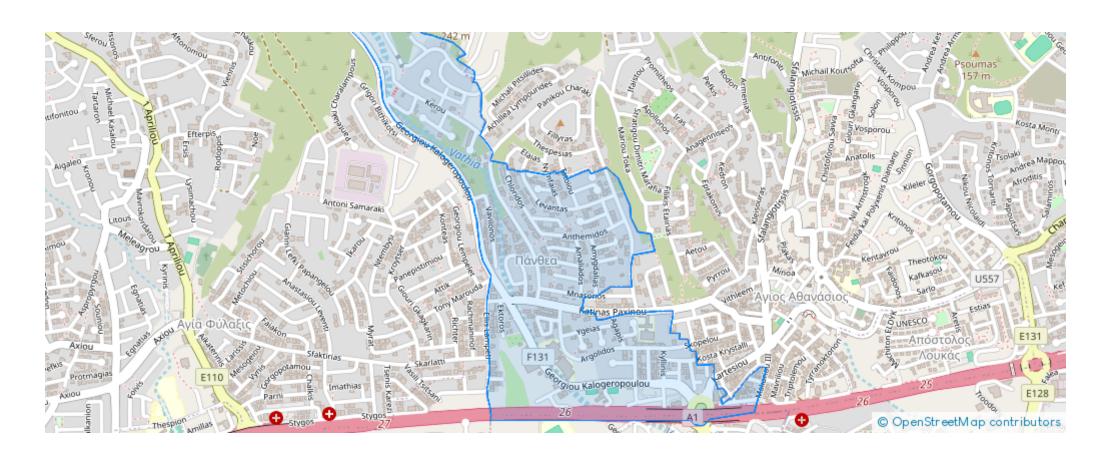

## 1-bedroom apartment f?r s?le €235.000

Limassol, Panthea-Mesa-Geitonia-4007, Cyprus

**Offered at:** € 235,000

**Estate ID:** 18545

**Ref:** ba5006650











NET internal area: 6'



Bedrooms: 1



Available from: 2024-03-29



Offered at: 235,000



Гуре: <mark>Apartmen</mark>

penthouses. With its impeccable architectural design and uncompromising commitment to ultra-high-quality materials. From the finest marble finishes to carefully selected fixtures, every detail has been meticulously crafted to create an ambiance of pure refinement. EXTRA FEATURES Sea view Internal area: 50 m2 Covered veranda: 11 m2""""""""...

## **Estate on map:**