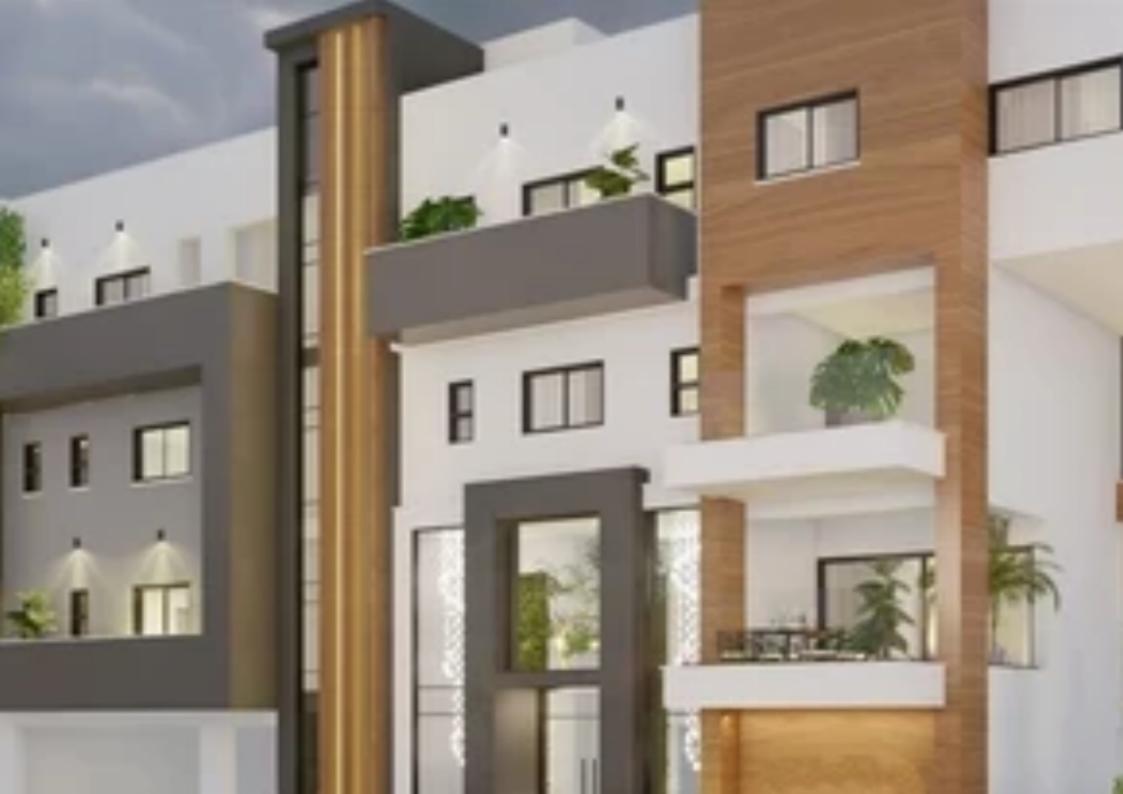

Offered at: 235,000

Гуре: <mark>Apartmen</mark>

penthouses. With its impeccable architectural design and uncompromising commitment to ultra-high-quality materials. From the finest marble finishes to carefully selected fixtures, every detail has been meticulously crafted to create an ambiance of pure refinement. EXTRA FEATURES Sea view Internal area: 50 m2 Covered veranda: 11 m2""""""""...