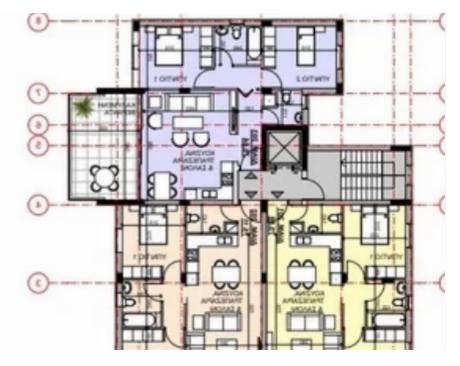

## €270.000

Limassol, Miltonos-St-Agios-Spyridon-3055, Cyprus

Offered at: €270,000 Estate ID: 18599 Ref: ba4220361

LAST 2 Bedroom Apartment ?202 in Agios Spiridonas LC REALTY PORTFOLIO RESIDENCES is situated in Agios Spiridonas Qr, 500 meters south of SKLAVENITIS POLEMIDIA and 1Km northeast of MyMall. It occupies a corner location on Patision and Piramidon Street near Miltonos Street Description: LC REALTY PORTFOLIO RESIDENCES is a residential building characterized by a minimal design and stands out due to its contemporary features. Ground floor parking areas and store rooms. First floor comprising of 1 X 1Bd + 2 X 2Bd apartments Second floor comprising of 3 X 2Bd apartments Third floor comprising of 2 X 2Bd apartme...