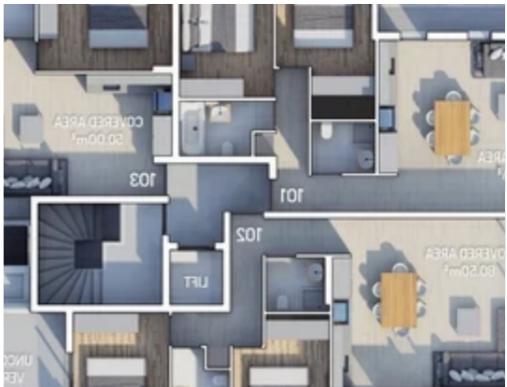

## 2-bedroom apartment f?r s?le €320.000

Limassol, Ayiou-Neophytou-School-Ikea-Makarios-Iii-Kato-Polemidia-4155, Cyprus

**Offered at:** €300,000

**Estate ID:** 18617

**Ref:** ba5146688

NET internal area: 102

Bathrooms: 2

Bedrooms: 2

Available from: 2024-03-29

Offered at: 300,00

ype: **Apartment** 

""""15394 This new project, located for sale in Kato Polemidea, Limassol, in a central location conveniently situated next to all essential amenities. The development comprises a variety of units, including 1 two-bedroom apartment, 4 two-bedroom apartments, and 2 three-bedroom penthouses. EXTRA FEATURES Parking Storage Internal area: 79-80 m2 Covered veranda: 23.5 m2 Price: € 320.000 + VAT"""""...