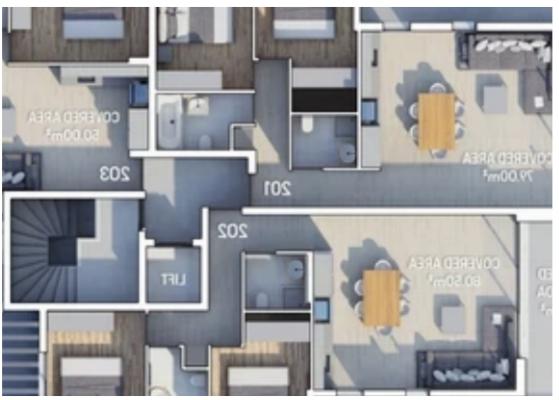

## 2-bedroom apartment f?r s?le €320.000

Limassol, Ayiou-Neophytou-School-Ikea-Makarios-Iii-Kato-Polemidia-4155, Cyprus

**Offered at:** €300,000

**Estate ID:** 18617

**Ref:** ba5146688

NET internal area: 102

Bathrooms: 2

Bedrooms: 2

Available from: 2024-03-29

Offered at: 300,00

ype: **Apartment** 

""""15394 This new project, located for sale in Kato Polemidea, Limassol, in a central location conveniently situated next to all essential amenities. The development comprises a variety of units, including 1 two-bedroom apartment, 4 two-bedroom apartments, and 2 three-bedroom penthouses. EXTRA FEATURES Parking Storage Internal area: 79-80 m2 Covered veranda: 23.5 m2 Price: € 320.000 + VAT"""""...