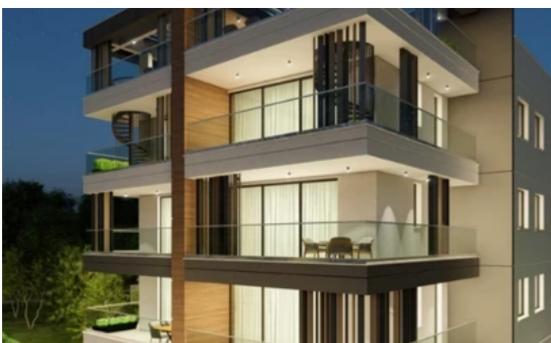

Bathrooms: 2

Bedrooms: 2

Available from: 2024-03-29

Offered at: 300,00

ype: **Apartment** 

""""15394 This new project, located for sale in Kato Polemidea, Limassol, in a central location conveniently situated next to all essential amenities. The development comprises a variety of units, including 1 two-bedroom apartment, 4 two-bedroom apartments, and 2 three-bedroom penthouses. EXTRA FEATURES Parking Storage Internal area: 79-80 m2 Covered veranda: 23.5 m2 Price: € 320.000 + VAT"""""...