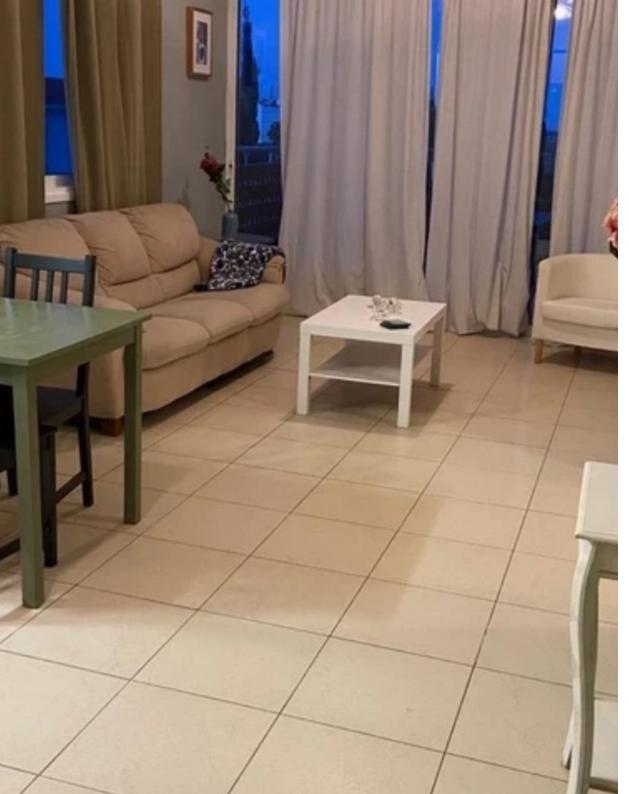

## 2-bedroom apartment to rent €1.400

Limassol, Kalogeropouleio-Gymnasium-Kodobathkia-Mesa-Geitonia-4002, Cyprus

**Offered at:** €1,400

**Estate ID:** 18642

**Ref:** ba5180994

NET internal area: 90

Bathrooms: 2

Bedrooms: 2

Parking spaces: Covered cars

Available from: 2024-03-29

Offered at: 1,400

Type: **Apartmen**t

2 Bedroom Apartment to Rent The Apartment is fully furnished, located in a quiet neighborhood (closed to Super Home Center) with easy access to the city , highway, all amenities nearby. -2 Bedrooms (1 ensuite) -1 Family/Guest Bathroom with Bathtub -2Covered Verandas -Water Solar System -Full A/C and electric heating units...