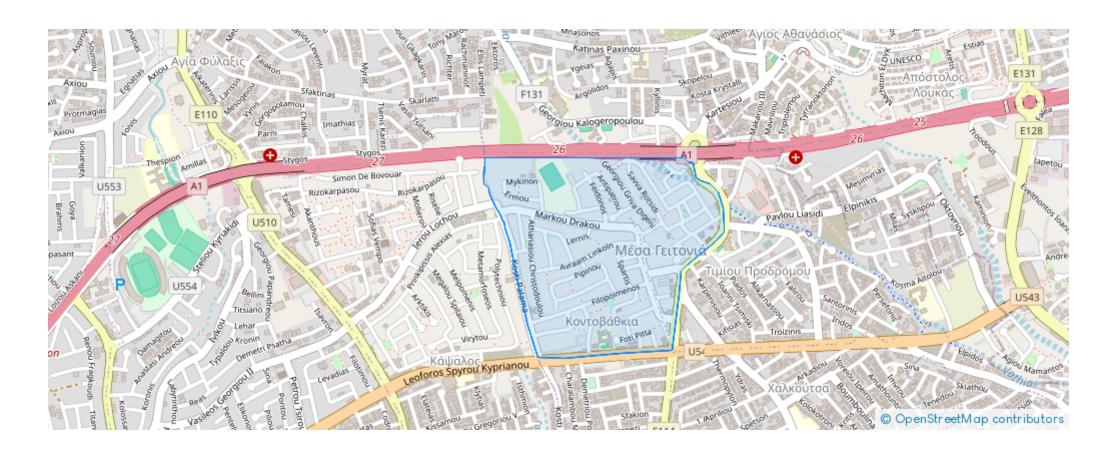

## 2-bedroom apartment to rent €1.400

Limassol, Kalogeropouleio-Gymnasium-Kodobathkia-Mesa-Geitonia-4002, Cyprus

**Offered at:** €1,400

**Estate ID:** 18642

**Ref:** ba5180994











NET internal area: 90



Bathrooms: 2



Bedrooms: 2



Parking spaces: Covered cars



Available from: 2024-03-29



Offered at: 1,400



Type: **Apartmen**t

2 Bedroom Apartment to Rent The Apartment is fully furnished, located in a quiet neighborhood (closed to Super Home Center) with easy access to the city , highway, all amenities nearby. -2 Bedrooms (1 ensuite) -1 Family/Guest Bathroom with Bathtub -2Covered Verandas -Water Solar System -Full A/C and electric heating units...

## **Estate on map:**