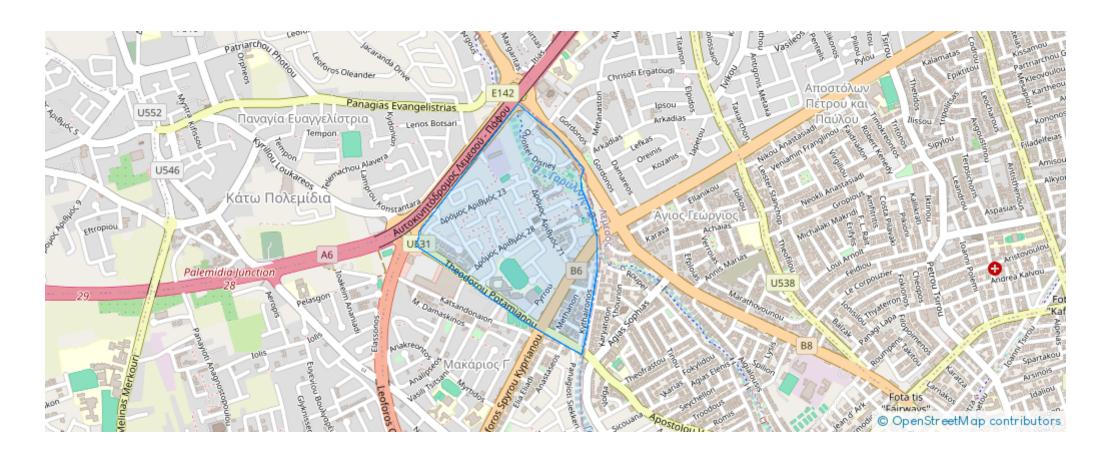

## 1-bedroom apartment f?r s?le

Limassol, Ayiou-Neophytou-School-Ikea-Makarios-Iii-Kato-Polemidia-4155, Cyprus

**Offered at:** €220,000

**Estate ID:** 18648

**Ref:** ba5146662











NET internal area: 62



Bathrooms: 1



Bedrooms: 1



Available from: 2024-03-29



Offered at: 220,000



Type: **Apartment** 

""""15393 This new project, located for sale in Kato Polemidea, Limassol, in a central location conveniently situated next to all essential amenities. The development comprises a variety of units, including 1 two-bedroom apartment, 4 two-bedroom apartments, and 2 three-bedroom penthouses. EXTRA FEATURES Parking Storage Internal area: 50 m2 Covered veranda: 12.5 m2"""""...

## **Estate on map:**