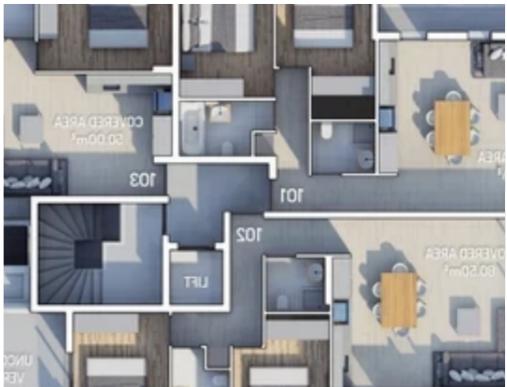

Bedrooms: 1

Available from: 2024-03-29

Offered at: 220,000

Type: **Apartment** 

""""15393 This new project, located for sale in Kato Polemidea, Limassol, in a central location conveniently situated next to all essential amenities. The development comprises a variety of units, including 1 two-bedroom apartment, 4 two-bedroom apartments, and 2 three-bedroom penthouses. EXTRA FEATURES Parking Storage Internal area: 50 m2 Covered veranda: 12.5 m2"""""...