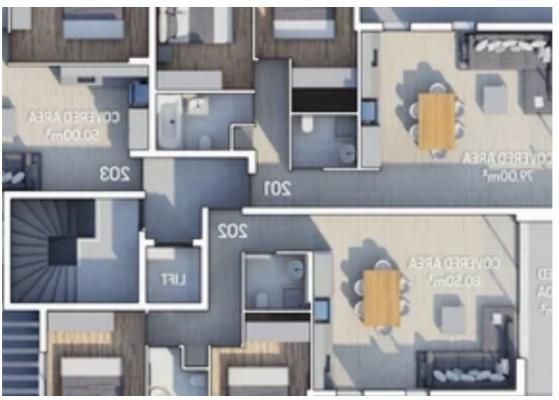

Bedrooms: 1

Available from: 2024-03-29

Offered at: 220,000

Type: **Apartment** 

""""15393 This new project, located for sale in Kato Polemidea, Limassol, in a central location conveniently situated next to all essential amenities. The development comprises a variety of units, including 1 two-bedroom apartment, 4 two-bedroom apartments, and 2 three-bedroom penthouses. EXTRA FEATURES Parking Storage Internal area: 50 m2 Covered veranda: 12.5 m2"""""...