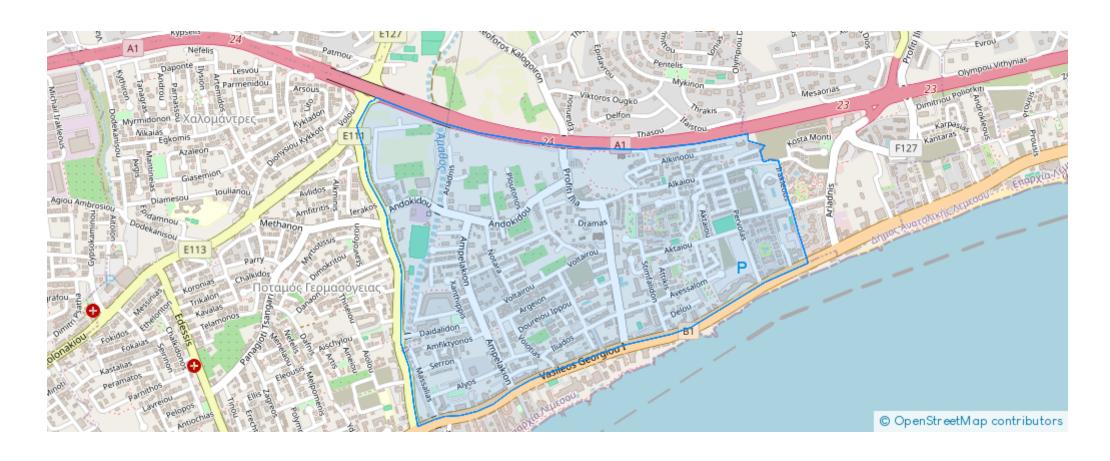

ars



Available from: 2024-03-29



Offered at: 1,420,000



Type: Apartment

Luxurious two-bedroom apartment with sea view in an iconic building in a prestigious area of Limassol 200 meters away from the sea Apartment No. 802 (8th floor) The private complex has residents-only access and includes a state-of-the-art gym, private children's area and concierge services ABOUT MANDARIN PARK TOWER Strict adherence to building regulations, high-quality, proven building materials, transparency in new technologies, and unique design are the basic principles the Founder of MANDARIN PARK MEDITERRANEAN LTD has relied on for 30 years. Having developed multiple residential projects in London for the last 12 years, the Founder brought the best techniques and innovative ideas ...

## **Estate on map:**