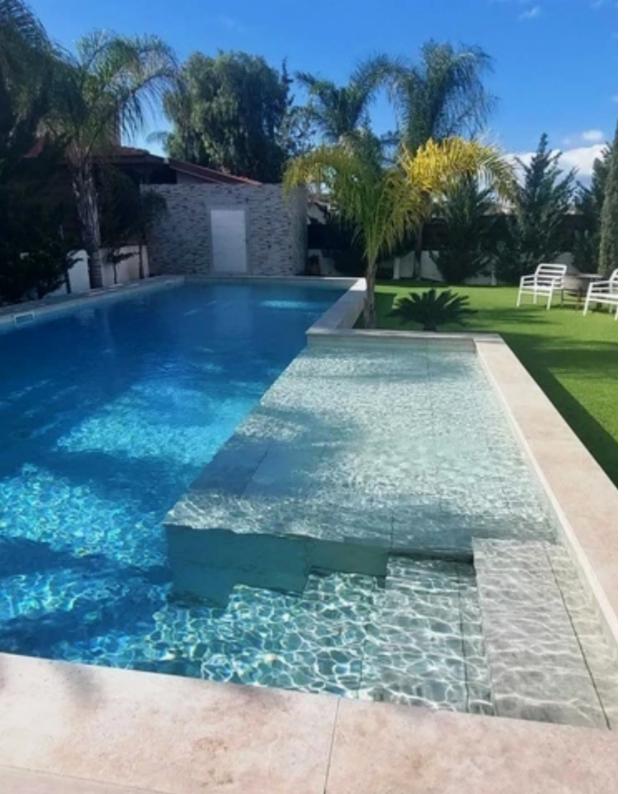

Parking spaces: Covered cars

Available from: 2024-03-29

Offered at: **1,100,000** 

Type: **PrivateHouse** 

neighborhood Situated within walking distance of the village center and amenities Large Swimming Pool! 4 Bedrooms 2 Bathrooms 1 En-suite + 1
Family Bathroom + 1 Guest W/C 230m2 of Net Indoor Area 13m2 of Covered Veranda 25m2 of Uncovered Veranda 800m2 of Plot area Covered Parking Office/Playroom Laundry Room Separate kitchen with breakfast bar A/C Central Heating Shutters Fitted Wardrobes New entrance door Bright and spacious layout Landscaped Garden Mature Trees Artificial grass area Pergola Garden Shed BBQ Area Gated and fenced property with...