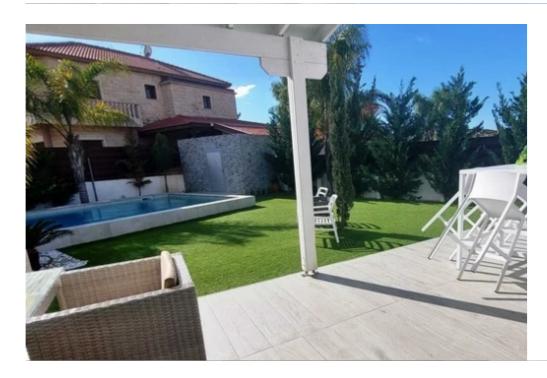

Parking spaces: Covered cars

Available from: 2024-03-29

Offered at: **1,100,000** 

Type: **PrivateHouse** 

neighborhood Situated within walking distance of the village center and amenities Large Swimming Pool! 4 Bedrooms 2 Bathrooms 1 En-suite + 1
Family Bathroom + 1 Guest W/C 230m2 of Net Indoor Area 13m2 of Covered Veranda 25m2 of Uncovered Veranda 800m2 of Plot area Covered Parking Office/Playroom Laundry Room Separate kitchen with breakfast bar A/C Central Heating Shutters Fitted Wardrobes New entrance door Bright and spacious layout Landscaped Garden Mature Trees Artificial grass area Pergola Garden Shed BBQ Area Gated and fenced property with...