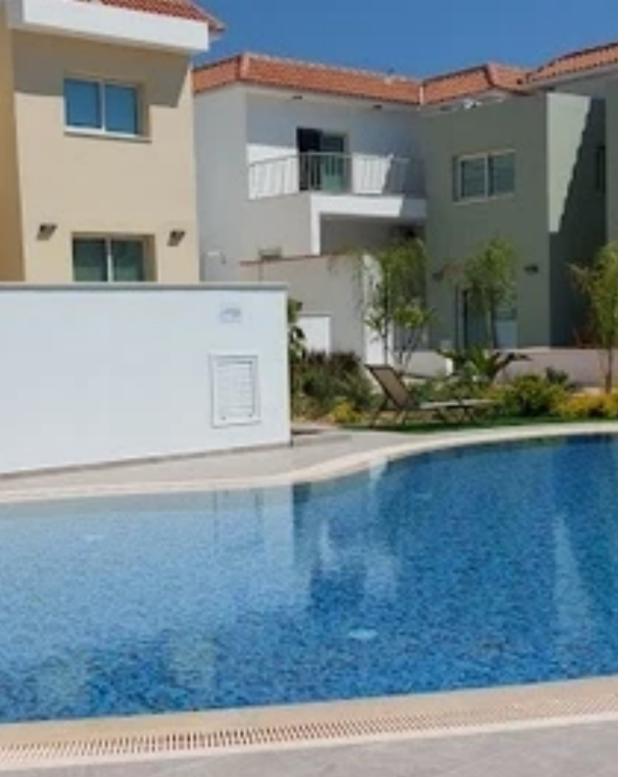

## 2-bedroom maisonette f?r s?le

Limassol, Erimi-4630, Cyprus

Offered at: €288,000 Estate ID: 18767 Ref: ba5148559

1001 PL

SOLD M7 - €288,000 M8 - SOLD M9 - €288,000 M10 - €320,000 Subject to VAT All units are currently rented with a guaranteed rental income for the next two years....an excellent investment property The Erimi Park Complex is situated in a quiet residential area of Erimi, West of Limassol and only 5 minutes drive to the unspoiled sandy beach of Kourion. It has a communal swimming pool and beautifully landscaped gardens. The location offers easy access to the highway for both Larnaca and Paphos Airports (Approx. 35 minutes) & amp...