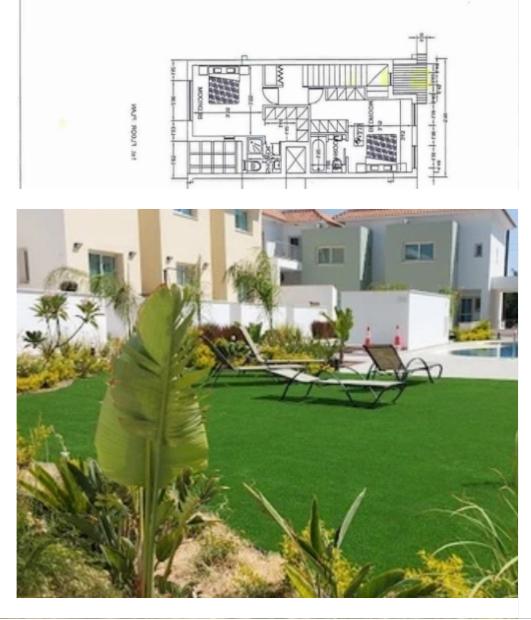

## 2-bedroom maisonette f?r s?le

Limassol, Erimi-4630, Cyprus

Offered at: €288,000 Estate ID: 18767 Ref: ba5148559

1001 PL

SOLD M7 - €288,000 M8 - SOLD M9 - €288,000 M10 - €320,000 Subject to VAT All units are currently rented with a guaranteed rental income for the next two years....an excellent investment property The Erimi Park Complex is situated in a quiet residential area of Erimi, West of Limassol and only 5 minutes drive to the unspoiled sandy beach of Kourion. It has a communal swimming pool and beautifully landscaped gardens. The location offers easy access to the highway for both Larnaca and Paphos Airports (Approx. 35 minutes) & amp...