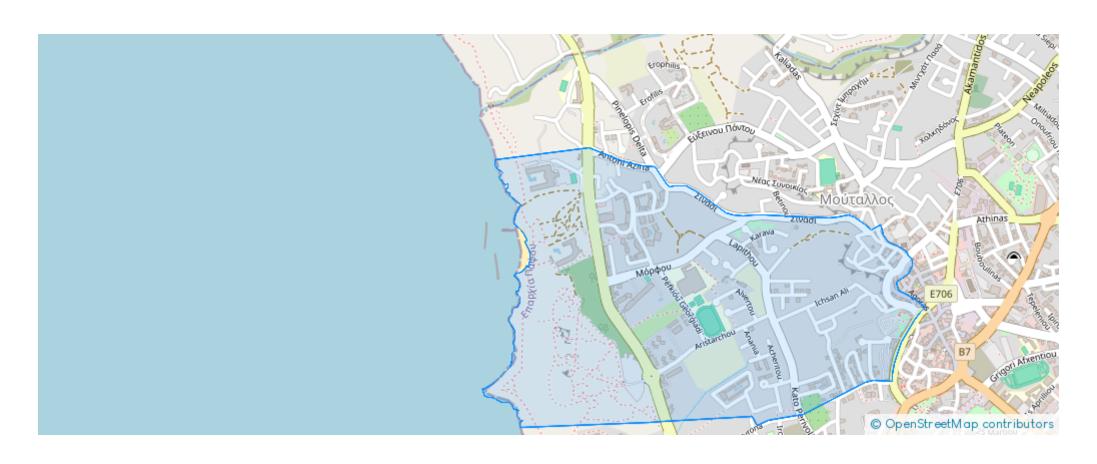

## 3-bedroom apartment f?r s?le €588.000

Paphos, Lidl-Tombs-Of-The-Kings-Moutallos-8015, Cyprus

**Offered at:** € 588,000

**Estate ID:** 18781

**Ref:** ba5103553













NET internal area: 128



Bathrooms: 2



Bedrooms: 3



Parking spaces: Covered cars



Available from: 2024-03-29



Offered at: **588,000** 



Type: Apartment

development will include facilities like: ? Rooftop overflow communal pool ? Gym ? Jacuzzi ? Sauna ? Steam bath ? Covered parking ? Within walking distance from Venus Beach ? Lidl Supermarket ? Elementary school ? Multiple bus lines to the City Centre, Coral Bay, or Paphos Harbour in Kato Paphos. This development can offer Studios, 1, 2 or 3 Bedroom Apartments. DELIVERY: Summer 2025 PRICES FROM €211.000""""""""""...

## **Estate on map:**