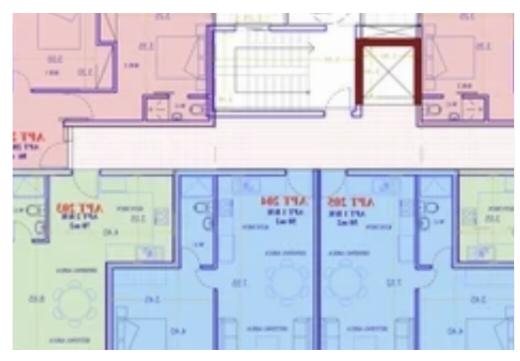

## 3-bedroom apartment f?r s?le €588.000

Paphos, Lidl-Tombs-Of-The-Kings-Moutallos-8015, Cyprus

**Offered at:** € 588,000

**Estate ID:** 18781

**Ref:** ba5103553

NET internal area: 128

Bathrooms: 2

Bedrooms: 3

Parking spaces: Covered cars

Available from: 2024-03-29

Offered at: **588,000** 

Type: Apartment

development will include facilities like: ? Rooftop overflow communal pool ? Gym ? Jacuzzi ? Sauna ? Steam bath ? Covered parking ? Within walking distance from Venus Beach ? Lidl Supermarket ? Elementary school ? Multiple bus lines to the City Centre, Coral Bay, or Paphos Harbour in Kato Paphos. This development can offer Studios, 1, 2 or 3 Bedroom Apartments. DELIVERY: Summer 2025 PRICES FROM €211.000""""""""""...