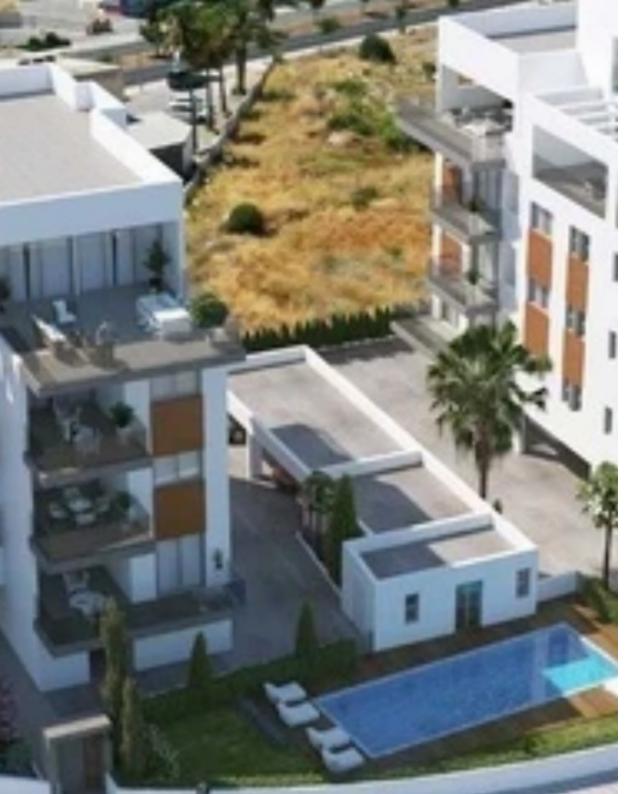

Available from: 2024-03-29

Offered at: 290,000

ype: **Apartment** 

unique residential address located in the exclusive Ayios Athanasios "Jumbo" Area of Limassol, in the heart of Cyprus' most cosmopolitan destination. Surrounded by landscaped gardens, generous terracing, relaxation & entertainment areas and outdoor pool. Designed to feel part of the vibrant town centre but with the utmost privacy in mind. Residence 28 consists of two buildings made up of 1-, 2- & entertainments, and 3- & entertainments. A-bedroom Deluxe Penthouses with private roof top pool and unobstructed sea views. A WEALTH ...