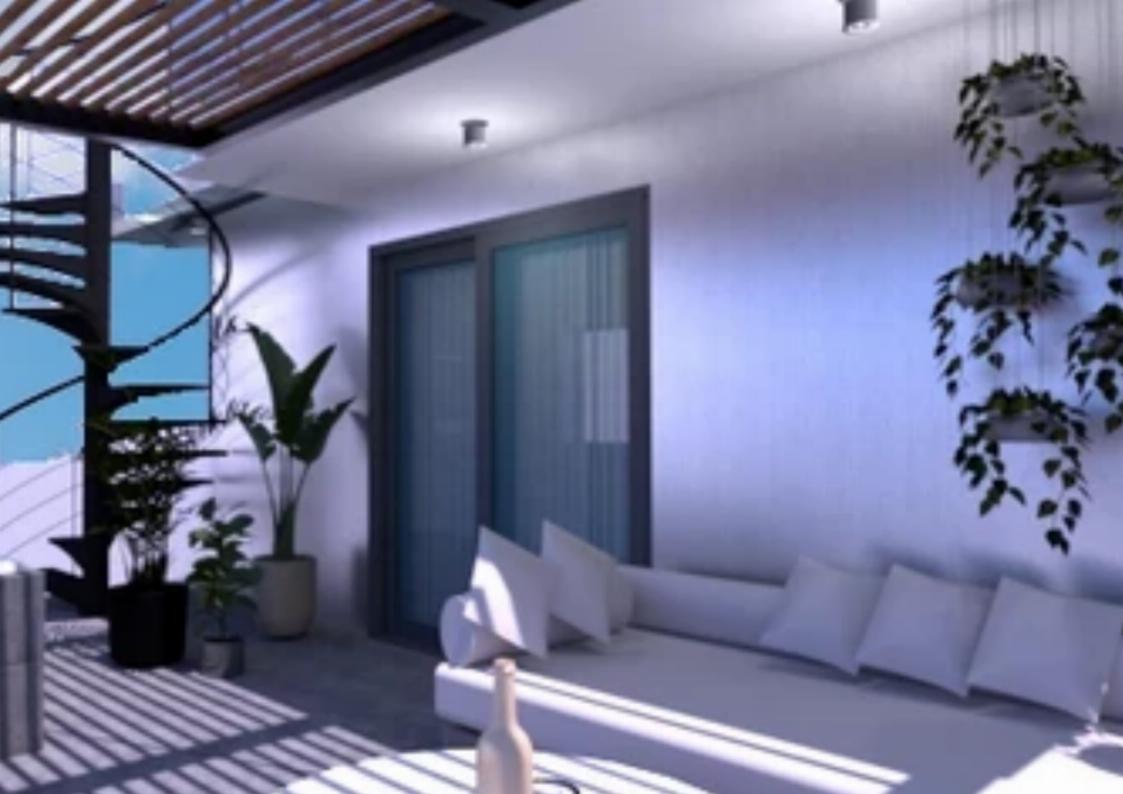

## 3-bedroom detached house f?r s?le €299.000

Limassol, Moni-4525, Cyprus

**Offered at:** €299,000

**Estate ID:** 18833

**Ref:** ba4945649

NET internal area: 151

Bathrooms: 3

Bedrooms: 3

Parking spaces: Uncovered cars

Available from: 2024-03-29

Offered at: 299,000

Type: PrivateHouse

LC REALTY MONI HOUSING COMPLEX situated at the village of Moni/Limassol District The project comprises of 17 detached and semi-detached villa/houses with 3 and 4 bedrooms spread across two and three levels, each with private gardens and private parking spaces. The spacious living rooms have an open plan design, fully fitted kitchens, 2 or 3 bathrooms (master en-suite), and a guest toilet. The properties also feature underfloor heating throughout, air conditioning, photovoltaic system. Energy Efficiency A class. Villas have the option to install a swimming pool. Residents benefit from the picturesque landscape and partial sea view. The contemporary design, the privacy, and the surroundi...