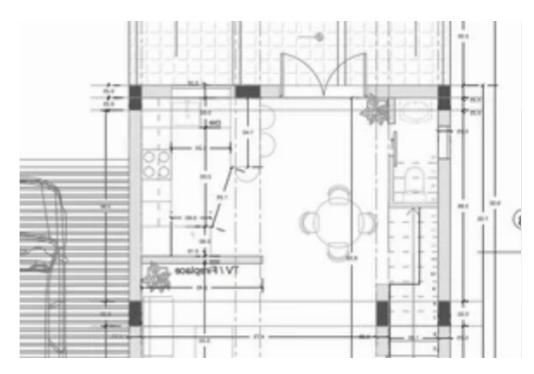

Parking spaces: Uncovered cars

Available from: 2024-03-29

Offered at: 299,000

Type: PrivateHouse

LC REALTY MONI HOUSING COMPLEX situated at the village of Moni/Limassol District The project comprises of 17 detached and semi-detached villa/houses with 3 and 4 bedrooms spread across two and three levels, each with private gardens and private parking spaces. The spacious living rooms have an open plan design, fully fitted kitchens, 2 or 3 bathrooms (master en-suite), and a guest toilet. The properties also feature underfloor heating throughout, air conditioning, photovoltaic system. Energy Efficiency A class. Villas have the option to install a swimming pool. Residents benefit from the picturesque landscape and partial sea view. The contemporary design, the privacy, and the surroundi...