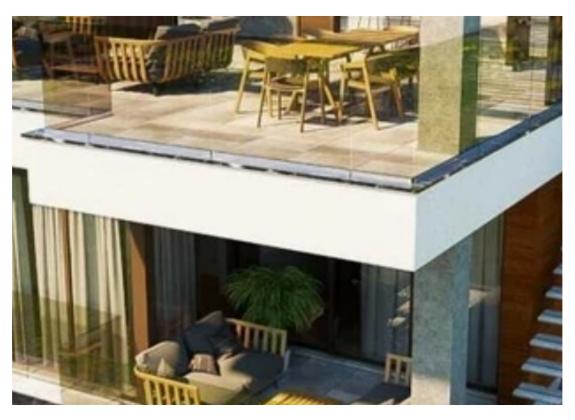

## €473.000

Limassol, Parekklisia-4520, Cyprus

Offered at: €500,000 Estate ID: 18837 Ref: ba4952869

""""""13874 Modern 3-bedroom penthouse with the roof garden in an exclusive four-floors building located in the charming Neapolis area of Limassol. Close proximity to all local amenities, walking distance to sea front and city center. The project is composed of only four apartments of 2 and 3 bedrooms and is located at a walking distance of 450 meters away from the beach. It is close to the city center and is surrounded by all residential amenities. Big supermarkets are situated in the near area. Details: 3 bedroom. penthouse (master bedroom is en suite) 2 Bathrooms Storage Rooms Internal area: 109 m2 Covered veranda: 25 m2 Roof terrace: 113 m2""""""...