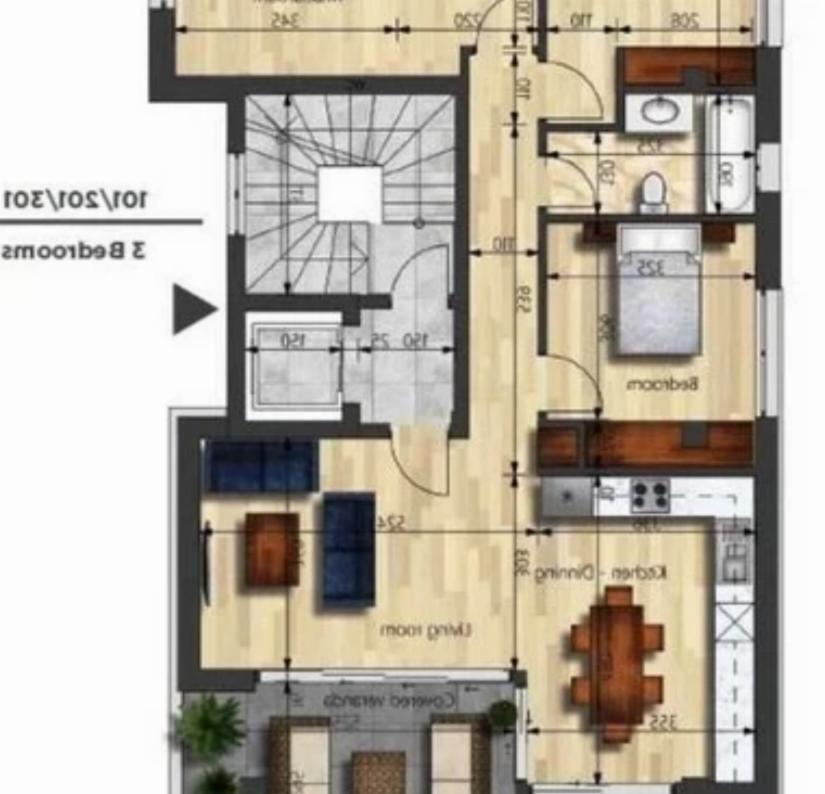

## €473.000

Limassol, Parekklisia-4520, Cyprus

Offered at: €500,000 Estate ID: 18837 Ref: ba4952869

""""""13874 Modern 3-bedroom penthouse with the roof garden in an exclusive four-floors building located in the charming Neapolis area of Limassol. Close proximity to all local amenities, walking distance to sea front and city center. The project is composed of only four apartments of 2 and 3 bedrooms and is located at a walking distance of 450 meters away from the beach. It is close to the city center and is surrounded by all residential amenities. Big supermarkets are situated in the near area. Details: 3 bedroom. penthouse (master bedroom is en suite) 2 Bathrooms Storage Rooms Internal area: 109 m2 Covered veranda: 25 m2 Roof terrace: 113 m2""""""...