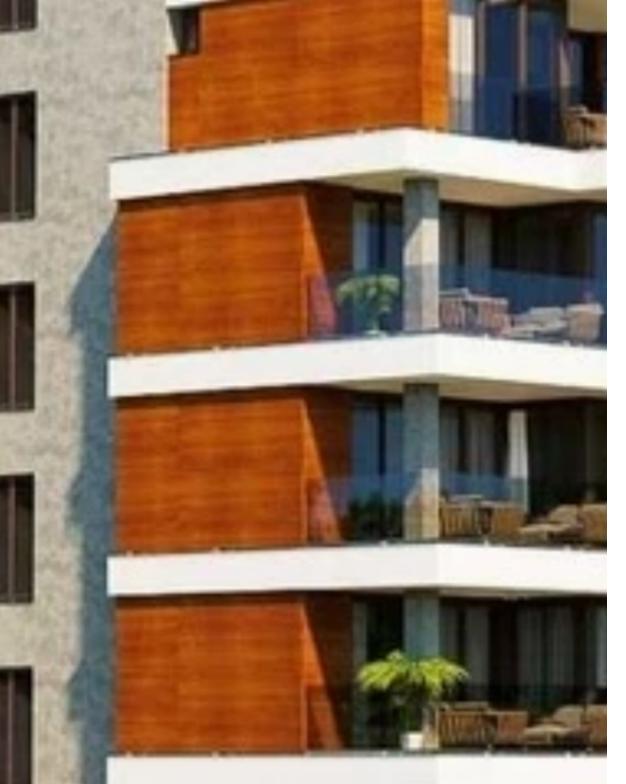

## €473.000

Limassol, Parekklisia-4520, Cyprus

Offered at: €500,000 Estate ID: 18837 Ref: ba4952869

""""""13874 Modern 3-bedroom penthouse with the roof garden in an exclusive four-floors building located in the charming Neapolis area of Limassol. Close proximity to all local amenities, walking distance to sea front and city center. The project is composed of only four apartments of 2 and 3 bedrooms and is located at a walking distance of 450 meters away from the beach. It is close to the city center and is surrounded by all residential amenities. Big supermarkets are situated in the near area. Details: 3 bedroom. penthouse (master bedroom is en suite) 2 Bathrooms Storage Rooms Internal area: 109 m2 Covered veranda: 25 m2 Roof terrace: 113 m2""""""...