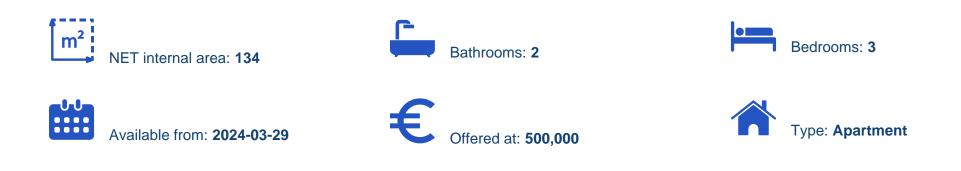

## €473.000

Limassol, Parekklisia-4520, Cyprus

Offered at: €500,000 Estate ID: 18837 Ref: ba4952869

""""""13874 Modern 3-bedroom penthouse with the roof garden in an exclusive four-floors building located in the charming Neapolis area of Limassol. Close proximity to all local amenities, walking distance to sea front and city center. The project is composed of only four apartments of 2 and 3 bedrooms and is located at a walking distance of 450 meters away from the beach. It is close to the city center and is surrounded by all residential amenities. Big supermarkets are situated in the near area. Details: 3 bedroom. penthouse (master bedroom is en suite) 2 Bathrooms Storage Rooms Internal area: 109 m2 Covered veranda: 25 m2 Roof terrace: 113 m2""""""...