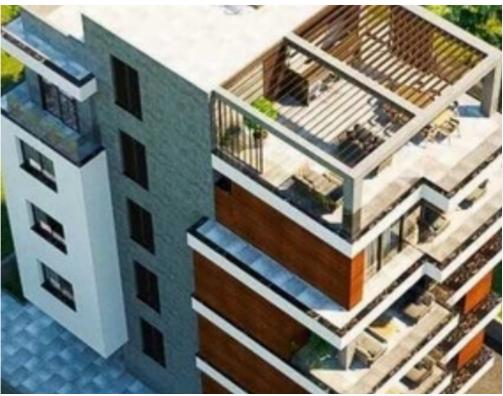

## €473.000

Limassol, Parekklisia-4520, Cyprus

Offered at: €500,000 Estate ID: 18837 Ref: ba4952869

""""""13874 Modern 3-bedroom penthouse with the roof garden in an exclusive four-floors building located in the charming Neapolis area of Limassol. Close proximity to all local amenities, walking distance to sea front and city center. The project is composed of only four apartments of 2 and 3 bedrooms and is located at a walking distance of 450 meters away from the beach. It is close to the city center and is surrounded by all residential amenities. Big supermarkets are situated in the near area. Details: 3 bedroom. penthouse (master bedroom is en suite) 2 Bathrooms Storage Rooms Internal area: 109 m2 Covered veranda: 25 m2 Roof terrace: 113 m2""""""...