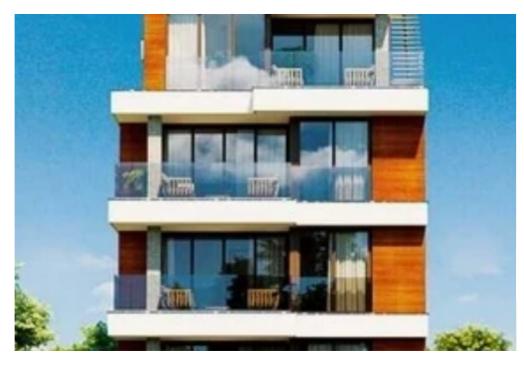

## €473.000

Limassol, Parekklisia-4520, Cyprus

Offered at: €500,000 Estate ID: 18837 Ref: ba4952869

""""""13874 Modern 3-bedroom penthouse with the roof garden in an exclusive four-floors building located in the charming Neapolis area of Limassol. Close proximity to all local amenities, walking distance to sea front and city center. The project is composed of only four apartments of 2 and 3 bedrooms and is located at a walking distance of 450 meters away from the beach. It is close to the city center and is surrounded by all residential amenities. Big supermarkets are situated in the near area. Details: 3 bedroom. penthouse (master bedroom is en suite) 2 Bathrooms Storage Rooms Internal area: 109 m2 Covered veranda: 25 m2 Roof terrace: 113 m2""""""...