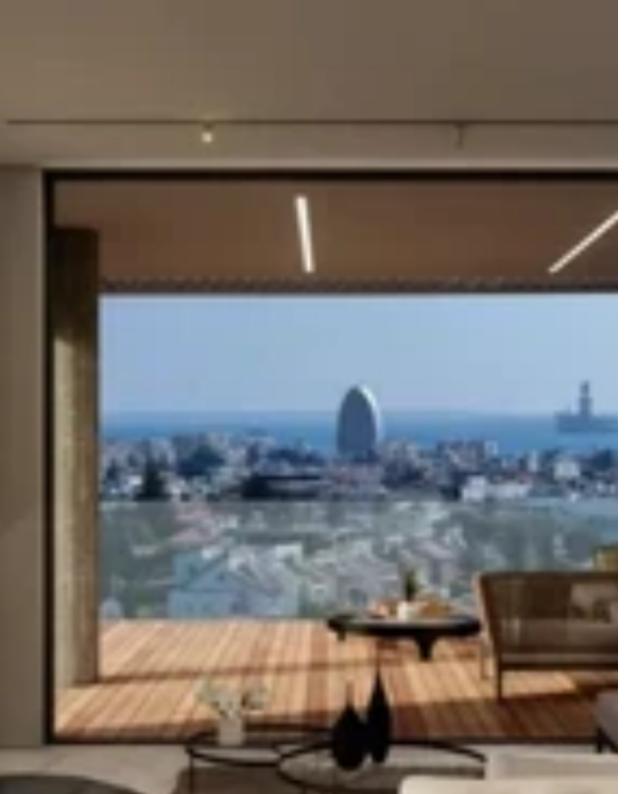

Modern and elegant with expansive glass and open-plan living. DISTANCES Larnaca airport -61 km Beach – 5 km Port – 11 km Bank – 850 m

Pharmacy – 1.7 km Private Hospital – 4 km 2 bedroom apartment: Floor: Ground floor, 1st Internal area: 82 m2 Covered Veranda: 21 m2""""...