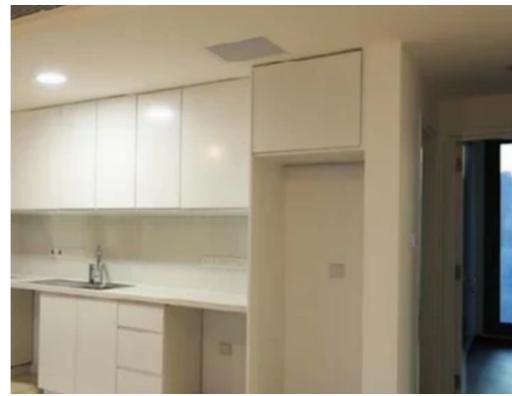

Bedrooms: 3

Available from: 2024-03-29

Offered at: 640,000

Type: **Penthouse** 

"""""14010 This brand new 3 bedroom penthouse apartment is situated in the building with prime location Neapolis area in Limassol, only 5 minutes walking distance to the Limassol Marina. The project has everything you need for an unparalleled living experience. FEATURES 5th Floor Storage room 300 meters from the beach Adjacent with public green area 5 minutes from the City Center and the Limassol Marina Internal area: 94 m2 Covered veranda: 18 m2 Uncovered Terrace: 35 m2 Price is subject to VAT Stage: Delivered"""""""...