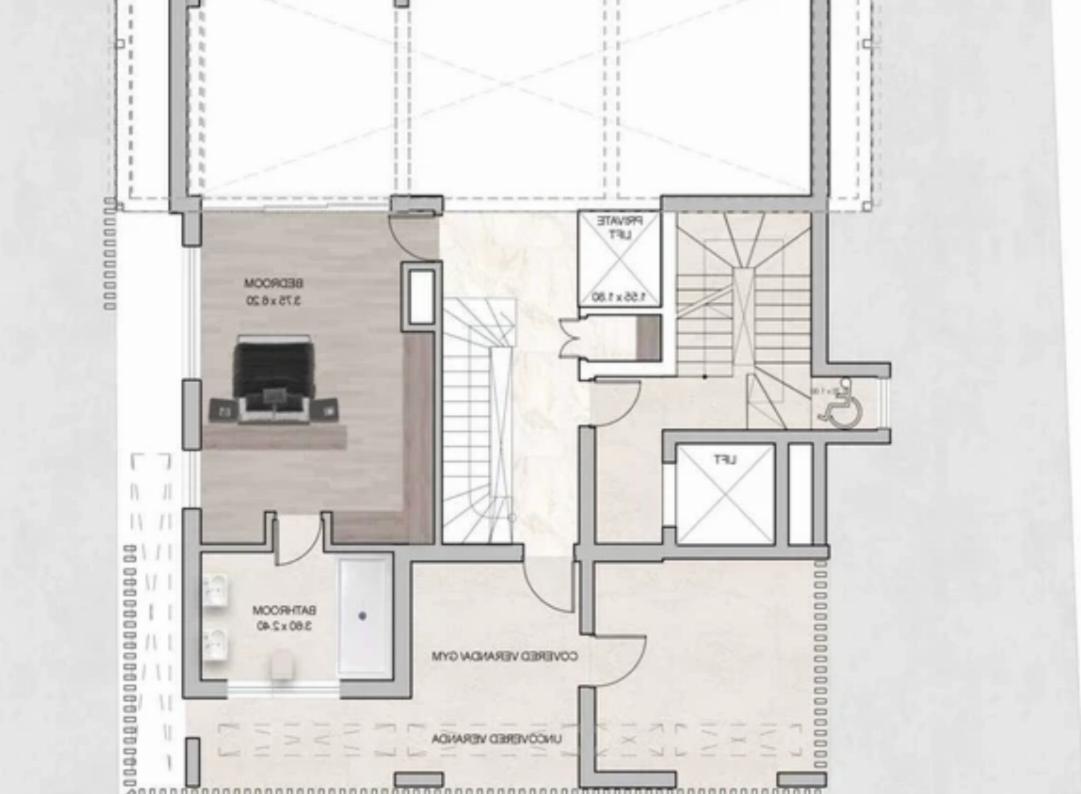

"""""15206 This contemporary 4-bedroom penthouse situated in the most prestigious Germasogeia area of Limassol, a neighborhood that offers convenient access to amenities such as schools, shopping centers, parks, public transportation, and other desirable features and only 1km from one of the best beaches of Limassol. The apartment will have premium finishes and materials, showcasing attention to detail and a focus on quality. This will include features like floor heating and high-end tile flooring, granite countertops, and luxurious bathrooms with high-quality fixtures. The property has well-thought-out layouts that maximize space utilization and functionality. Each unit offers a spacio...