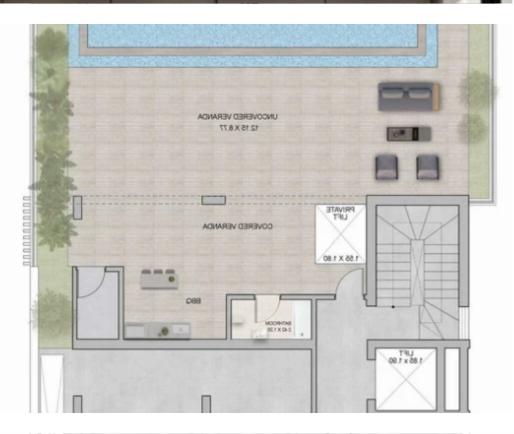

"""""15206 This contemporary 4-bedroom penthouse situated in the most prestigious Germasogeia area of Limassol, a neighborhood that offers convenient access to amenities such as schools, shopping centers, parks, public transportation, and other desirable features and only 1km from one of the best beaches of Limassol. The apartment will have premium finishes and materials, showcasing attention to detail and a focus on quality. This will include features like floor heating and high-end tile flooring, granite countertops, and luxurious bathrooms with high-quality fixtures. The property has well-thought-out layouts that maximize space utilization and functionality. Each unit offers a spacio...