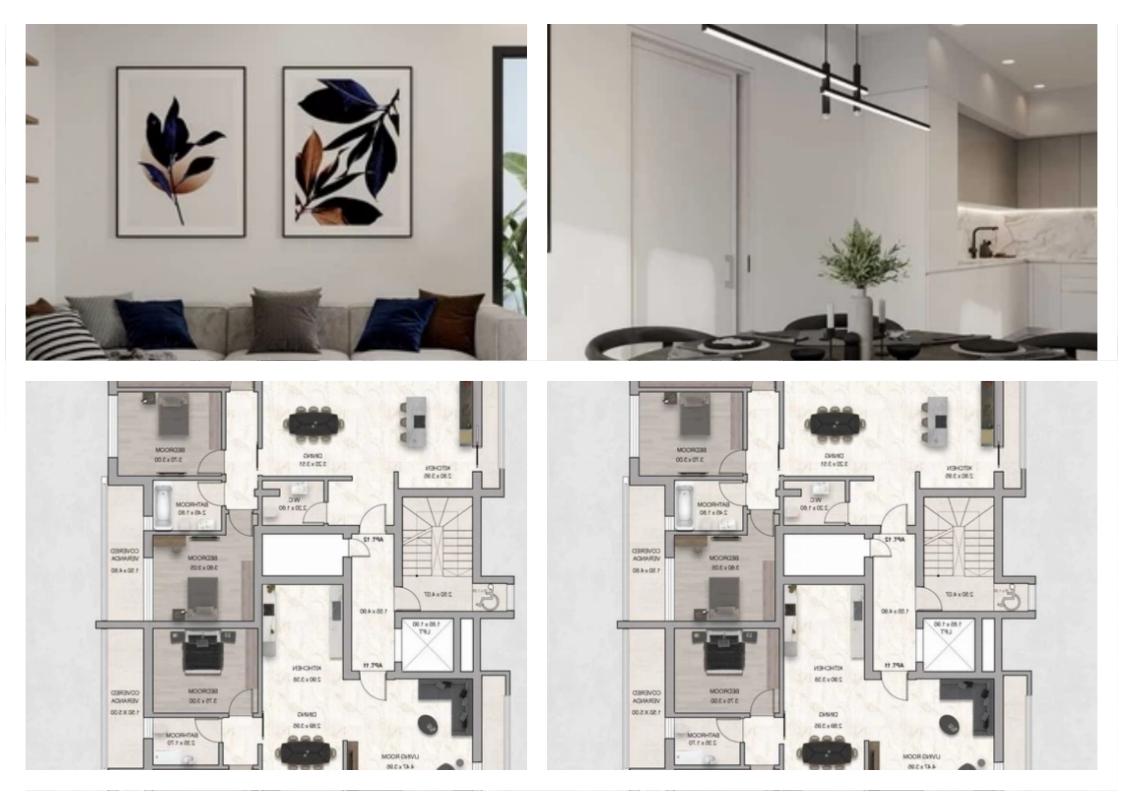

## 2-bedroom apartment f?r s?le

Limassol, Linopetra-School-Agios-Stylianos-Agios-Athanasios-4102, Cyprus

Offered at: €485,000 Estate ID: 18918 Ref: ba5018463

""""""15204 This modern 2-bedroom apartment situated in the most prestigious Germasogeia area of Limassol, a neighborhood that offers convenient access to amenities such as schools, shopping centers, parks, public transportation, and other desirable features and only 1km from one of the best beaches of Limassol. The apartment will have premium finishes and materials, showcasing attention to detail and a focus on quality. This will include features like floor heating and high-end tile flooring, granite countertops, and luxurious bathrooms with high-quality fixtures. The property has well-thought-out layouts that maximize space utilization and functionality. Each unit offers a spacious liv...