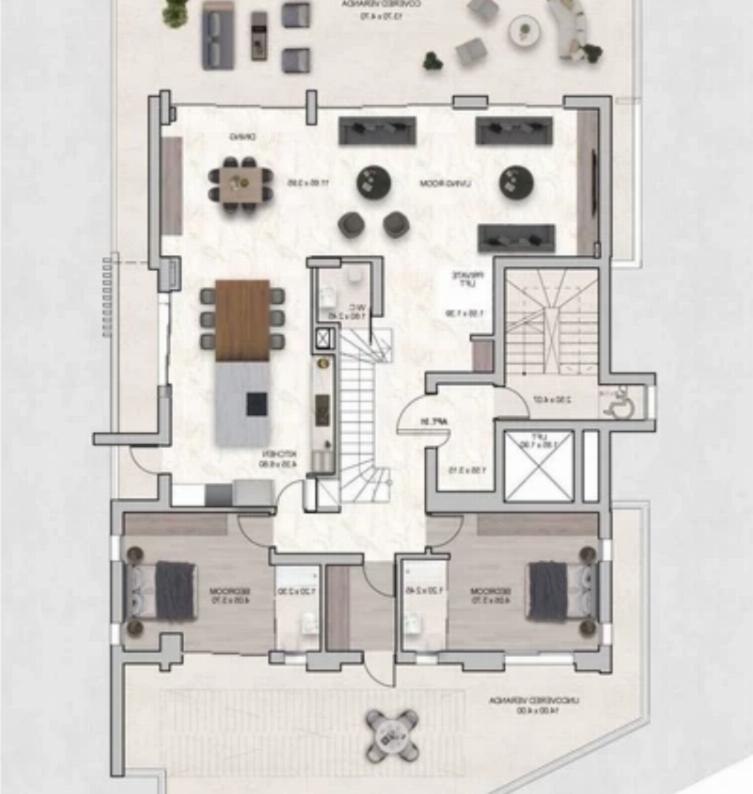

## 2-bedroom apartment f?r s?le

Limassol, Linopetra-School-Agios-Stylianos-Agios-Athanasios-4102, Cyprus

Offered at: €485,000 Estate ID: 18918 Ref: ba5018463

""""""15204 This modern 2-bedroom apartment situated in the most prestigious Germasogeia area of Limassol, a neighborhood that offers convenient access to amenities such as schools, shopping centers, parks, public transportation, and other desirable features and only 1km from one of the best beaches of Limassol. The apartment will have premium finishes and materials, showcasing attention to detail and a focus on quality. This will include features like floor heating and high-end tile flooring, granite countertops, and luxurious bathrooms with high-quality fixtures. The property has well-thought-out layouts that maximize space utilization and functionality. Each unit offers a spacious liv...