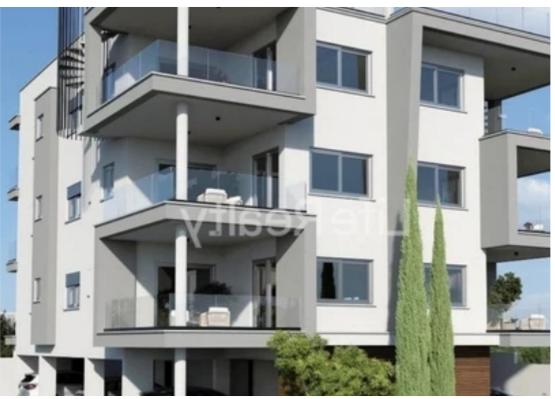

## 2-bedroom apartment f?r s?le

Limassol, Panthea-Grammar-School-Agios-Athanasios-4105, Cyprus

**Offered at:** €550,000

**Estate ID:** 18921

**Ref:** ba5150988

Bathrooms: 2

Bedrooms: 2

Parking spaces: Covered cars

Available from: 2024-03-29

Offered at: 550,00

Гуре: **Apartment** 

high returns suitable also to be used as permanent residence. It is located in the popular Agios Athanasios area in Limassol, close to all amenities.

Available is the top floor 2-bedroom apartment with its private roof garden. This is a modern apartment development, located just a 10-minute drive from the city center, with easy access to the highway and 2 km from the sea. Detailed specification: Apartment 302 ? Internal area 87m2 ? Covered verandas 30m2 ? Roof garden 68m2 Price €550,000 +VAT Contact us today, for detailed informa...