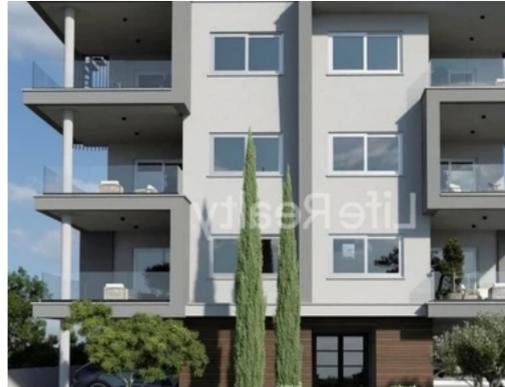

Available is the top floor 2-bedroom apartment with its private roof garden. This is a modern apartment development, located just a 10-minute drive from the city center, with easy access to the highway and 2 km from the sea. Detailed specification: Apartment 302 ? Internal area 87m2 ? Covered verandas 30m2 ? Roof garden 68m2 Price €550,000 +VAT Contact us today, for detailed informa...