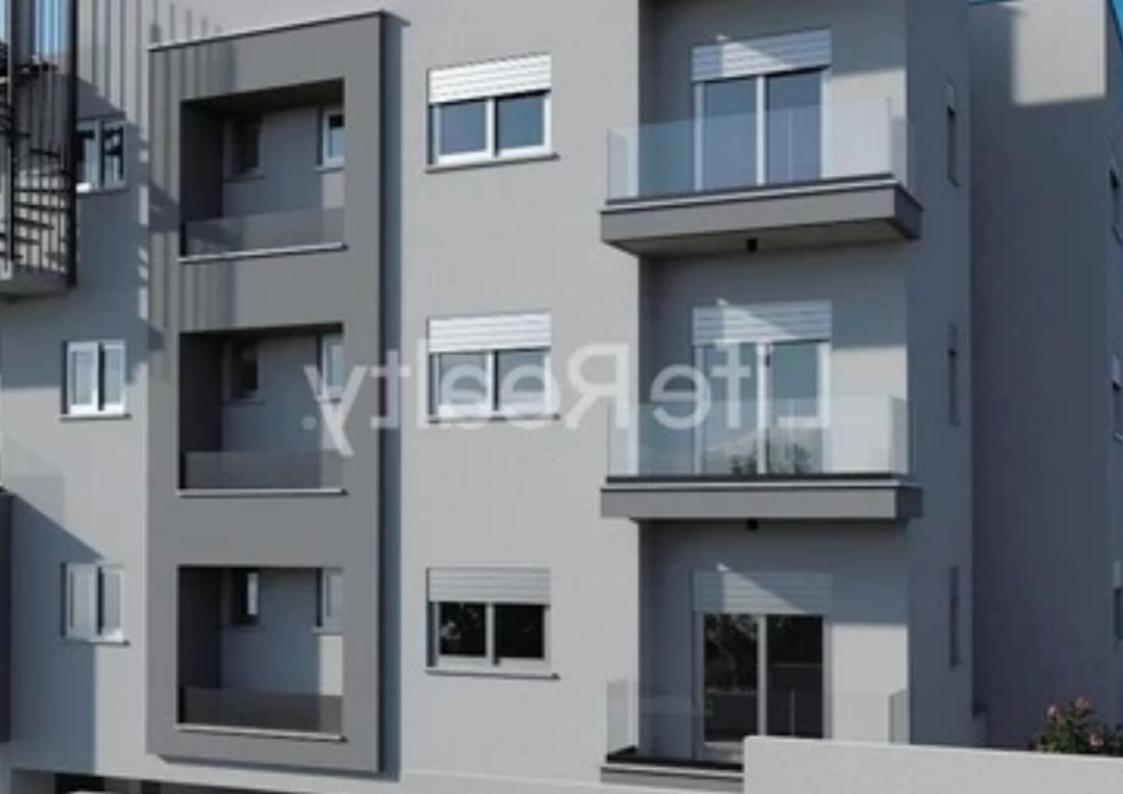

## 2-bedroom apartment f?r s?le

Limassol, Panthea-Grammar-School-Agios-Athanasios-4105, Cyprus

**Offered at:** €550,000

**Estate ID:** 18921

**Ref:** ba5150988

Bathrooms: 2

Bedrooms: 2

Parking spaces: Covered cars

Available from: 2024-03-29

Offered at: 550,00

Гуре: **Apartment** 

high returns suitable also to be used as permanent residence. It is located in the popular Agios Athanasios area in Limassol, close to all amenities.

Available is the top floor 2-bedroom apartment with its private roof garden. This is a modern apartment development, located just a 10-minute drive from the city center, with easy access to the highway and 2 km from the sea. Detailed specification: Apartment 302 ? Internal area 87m2 ? Covered verandas 30m2 ? Roof garden 68m2 Price €550,000 +VAT Contact us today, for detailed informa...