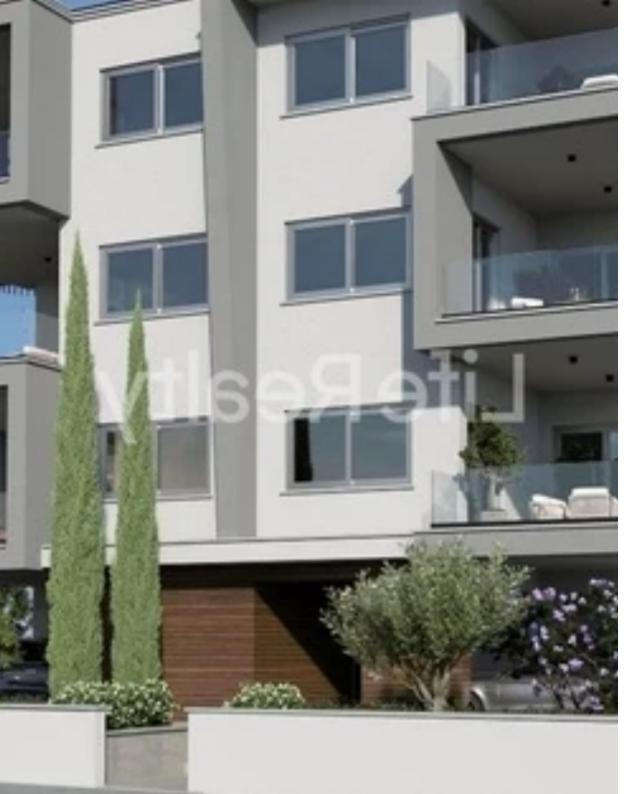

## 2-bedroom apartment f?r s?le

Limassol, Panthea-Grammar-School-Agios-Athanasios-4105, Cyprus

**Offered at:** €550,000

**Estate ID:** 18921

**Ref:** ba5150988

Bathrooms: 2

Bedrooms: 2

Parking spaces: Covered cars

Available from: 2024-03-29

Offered at: 550,00

Гуре: **Apartment** 

high returns suitable also to be used as permanent residence. It is located in the popular Agios Athanasios area in Limassol, close to all amenities.

Available is the top floor 2-bedroom apartment with its private roof garden. This is a modern apartment development, located just a 10-minute drive from the city center, with easy access to the highway and 2 km from the sea. Detailed specification: Apartment 302 ? Internal area 87m2 ? Covered verandas 30m2 ? Roof garden 68m2 Price €550,000 +VAT Contact us today, for detailed informa...