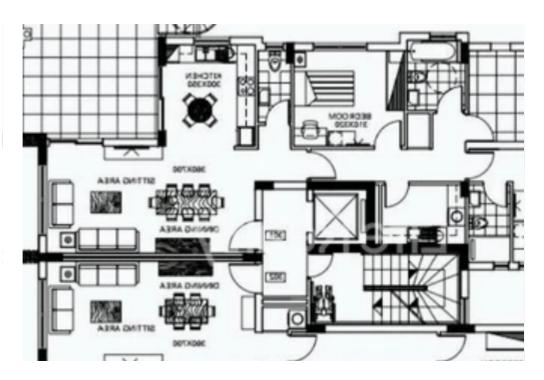

Available is the top floor 2-bedroom apartment with its private roof garden. This is a modern apartment development, located just a 10-minute drive from the city center, with easy access to the highway and 2 km from the sea. Detailed specification: Apartment 302 ? Internal area 87m2 ? Covered verandas 30m2 ? Roof garden 68m2 Price €550,000 +VAT Contact us today, for detailed informa...