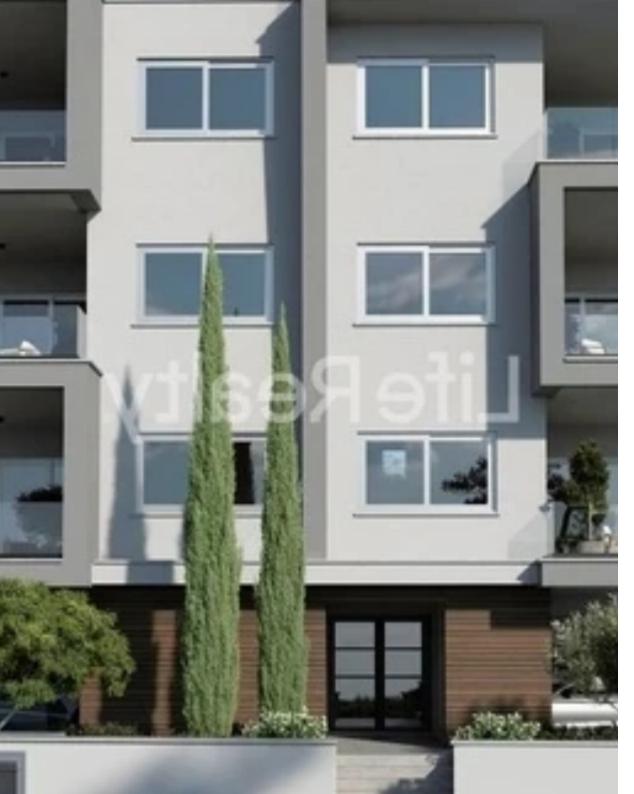

## 2-bedroom apartment f?r s?le €350.000

Limassol, Linopetra-Agios-Stylianos-Agios-Athanasios-4100, Cyprus

**Offered at:** €350,000

**Estate ID:** 18934

**Ref:** ba5150741

NET internal area: 87

Bathrooms: 2

Bedrooms: 2

Parking spaces: Covered cars

Available from: 2024-03-29

Offered at: 350,000

Type: Apartment

"""""We are proud to present you this exquisite development with wonderful and spacious apartments with excellent investment opportunities and high returns suitable also to be used as permanent residence. It is located in the popular Agios Athanasios area in Limassol, close to all amenities. Available is the 2-bedroom apartment on the first floor. This is a modern apartment development, located just a 5-minute drive from the city center, with easy access to the highway and 2 km from the sea. Detailed specification: Apartment 102 ? Internal area 87m2 ? Covered verandas 28m2 Price €350,000 +VAT Note that the project will consist of only 6 apartments. Contact us today, for det...