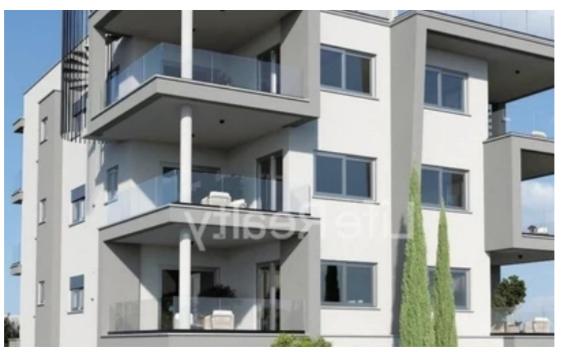

## 2-bedroom apartment f?r s?le €350.000

Limassol, Linopetra-Agios-Stylianos-Agios-Athanasios-4100, Cyprus

**Offered at:** €350,000

**Estate ID:** 18934

**Ref:** ba5150741

NET internal area: 87

Bathrooms: 2

Bedrooms: 2

Parking spaces: Covered cars

Available from: 2024-03-29

Offered at: 350,000

Type: Apartment

"""""We are proud to present you this exquisite development with wonderful and spacious apartments with excellent investment opportunities and high returns suitable also to be used as permanent residence. It is located in the popular Agios Athanasios area in Limassol, close to all amenities. Available is the 2-bedroom apartment on the first floor. This is a modern apartment development, located just a 5-minute drive from the city center, with easy access to the highway and 2 km from the sea. Detailed specification: Apartment 102 ? Internal area 87m2 ? Covered verandas 28m2 Price €350,000 +VAT Note that the project will consist of only 6 apartments. Contact us today, for det...