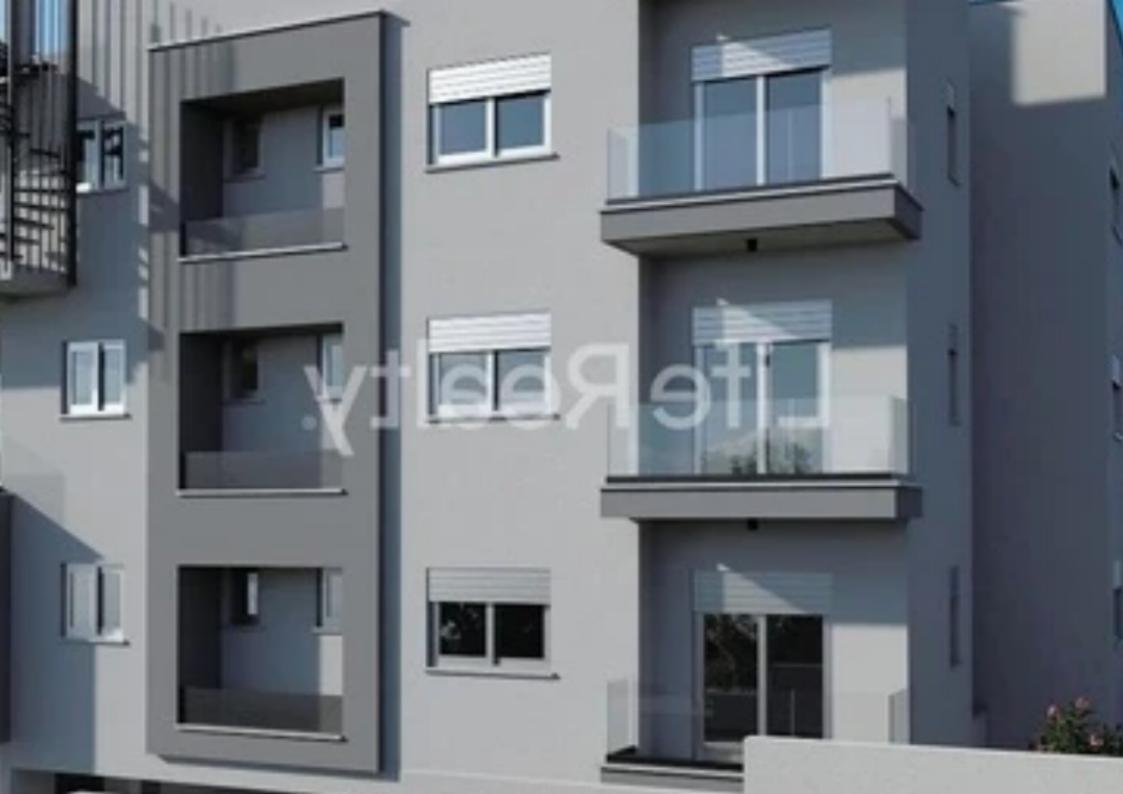

## 2-bedroom apartment f?r s?le €350.000

Limassol, Linopetra-Agios-Stylianos-Agios-Athanasios-4100, Cyprus

**Offered at:** €350,000

**Estate ID:** 18934

**Ref:** ba5150741

NET internal area: 87

Bathrooms: 2

Bedrooms: 2

Parking spaces: Covered cars

Available from: 2024-03-29

Offered at: 350,000

Type: Apartment

"""""We are proud to present you this exquisite development with wonderful and spacious apartments with excellent investment opportunities and high returns suitable also to be used as permanent residence. It is located in the popular Agios Athanasios area in Limassol, close to all amenities. Available is the 2-bedroom apartment on the first floor. This is a modern apartment development, located just a 5-minute drive from the city center, with easy access to the highway and 2 km from the sea. Detailed specification: Apartment 102 ? Internal area 87m2 ? Covered verandas 28m2 Price €350,000 +VAT Note that the project will consist of only 6 apartments. Contact us today, for det...