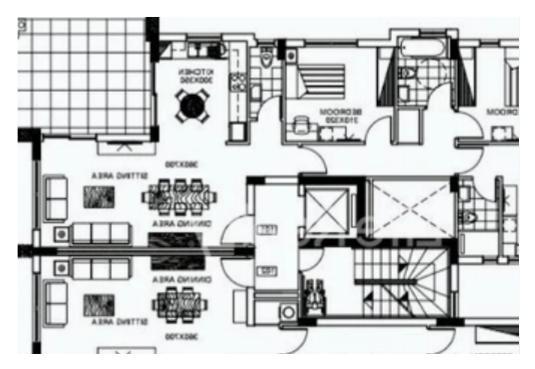

## 2-bedroom apartment f?r s?le €350.000

Limassol, Linopetra-Agios-Stylianos-Agios-Athanasios-4100, Cyprus

**Offered at:** €350,000

**Estate ID:** 18934

**Ref:** ba5150741

NET internal area: 87

Bathrooms: 2

Bedrooms: 2

Parking spaces: Covered cars

Available from: 2024-03-29

Offered at: 350,000

Type: Apartment

"""""We are proud to present you this exquisite development with wonderful and spacious apartments with excellent investment opportunities and high returns suitable also to be used as permanent residence. It is located in the popular Agios Athanasios area in Limassol, close to all amenities. Available is the 2-bedroom apartment on the first floor. This is a modern apartment development, located just a 5-minute drive from the city center, with easy access to the highway and 2 km from the sea. Detailed specification: Apartment 102 ? Internal area 87m2 ? Covered verandas 28m2 Price €350,000 +VAT Note that the project will consist of only 6 apartments. Contact us today, for det...