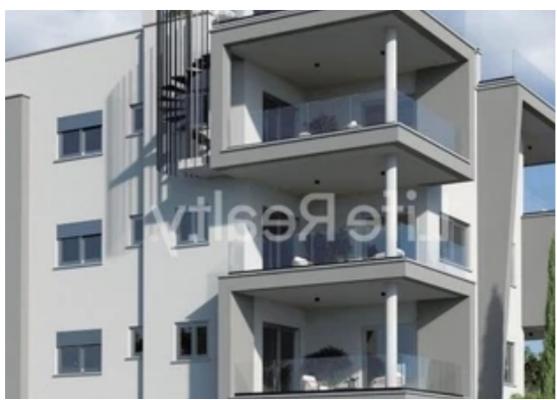

## 2-bedroom apartment f?r s?le €350.000

Limassol, Linopetra-Agios-Stylianos-Agios-Athanasios-4100, Cyprus

**Offered at:** €350,000

**Estate ID:** 18934

**Ref:** ba5150741

NET internal area: 87

Bathrooms: 2

Bedrooms: 2

Parking spaces: Covered cars

Available from: 2024-03-29

Offered at: 350,000

Type: Apartment

"""""We are proud to present you this exquisite development with wonderful and spacious apartments with excellent investment opportunities and high returns suitable also to be used as permanent residence. It is located in the popular Agios Athanasios area in Limassol, close to all amenities. Available is the 2-bedroom apartment on the first floor. This is a modern apartment development, located just a 5-minute drive from the city center, with easy access to the highway and 2 km from the sea. Detailed specification: Apartment 102 ? Internal area 87m2 ? Covered verandas 28m2 Price €350,000 +VAT Note that the project will consist of only 6 apartments. Contact us today, for det...