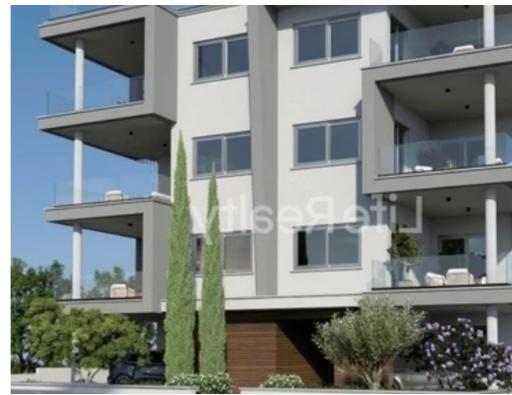

## 2-bedroom apartment f?r s?le €350.000

Limassol, Linopetra-Agios-Stylianos-Agios-Athanasios-4100, Cyprus

**Offered at:** €350,000

**Estate ID:** 18934

**Ref:** ba5150741

NET internal area: 87

Bathrooms: 2

Bedrooms: 2

Parking spaces: Covered cars

Available from: 2024-03-29

Offered at: 350,000

Type: Apartment

"""""We are proud to present you this exquisite development with wonderful and spacious apartments with excellent investment opportunities and high returns suitable also to be used as permanent residence. It is located in the popular Agios Athanasios area in Limassol, close to all amenities. Available is the 2-bedroom apartment on the first floor. This is a modern apartment development, located just a 5-minute drive from the city center, with easy access to the highway and 2 km from the sea. Detailed specification: Apartment 102 ? Internal area 87m2 ? Covered verandas 28m2 Price €350,000 +VAT Note that the project will consist of only 6 apartments. Contact us today, for det...