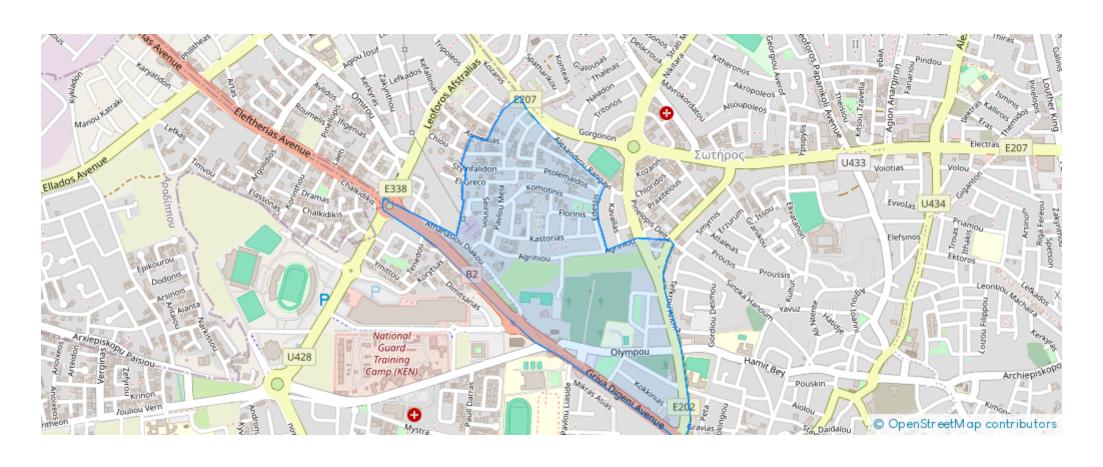

## 2-bedroom apartment f?r s?le €285.000

Larnaka, New-Salamina-Stadium-Sotiros-6046, Cyprus

**Offered at:** €285,000

**Estate ID:** 18936

**Ref:** ba5092747











NET internal area: 179



Bathrooms: 4



Bedrooms: 2



Parking spaces: Covered cars



Available from: 2024-03-29



Offered at: 285,000



Type: **Apartmen**t

Larnaca-Limassol and Larnaca Nicosia highway - this 5 only apartments is ideal for city living or investment. Penthouse apartment in three levels with 121 m2 internal area - 2 EnSuite bedrooms with walk in closet and 45 m2 roof garden with storage and Guest WC. Very close to public parks - cultural centers - sports facilities and educational institutions.""""""""""...

## **Estate on map:**