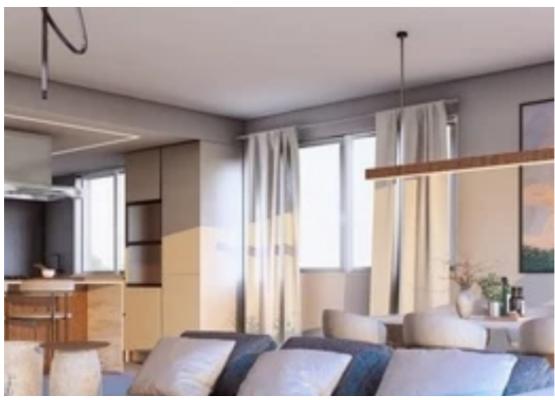

## 2-bedroom apartment f?r s?le €285.000

Larnaka, New-Salamina-Stadium-Sotiros-6046, Cyprus

**Offered at:** €285,000

**Estate ID:** 18936

**Ref:** ba5092747

NET internal area: 179

Bathrooms: 4

Bedrooms: 2

Parking spaces: Covered cars

Available from: 2024-03-29

Offered at: 285,000

Type: **Apartmen**t

Larnaca-Limassol and Larnaca Nicosia highway - this 5 only apartments is ideal for city living or investment. Penthouse apartment in three levels with 121 m2 internal area - 2 EnSuite bedrooms with walk in closet and 45 m2 roof garden with storage and Guest WC. Very close to public parks - cultural centers - sports facilities and educational institutions.""""""""""...