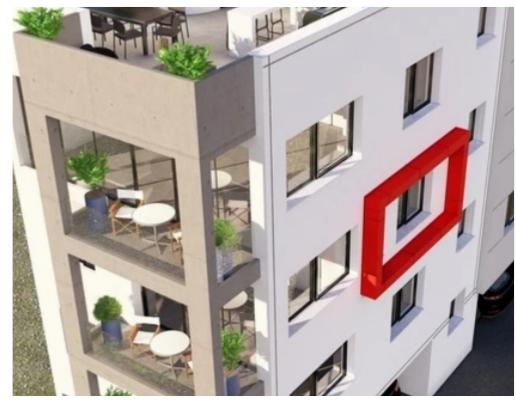

Parking spaces: Covered cars

Available from: 2024-03-29

Offered at: 285,000

Type: **Apartmen**t

Larnaca-Limassol and Larnaca Nicosia highway - this 5 only apartments is ideal for city living or investment. Penthouse apartment in three levels with 121 m2 internal area - 2 EnSuite bedrooms with walk in closet and 45 m2 roof garden with storage and Guest WC. Very close to public parks - cultural centers - sports facilities and educational institutions.""""""""""...