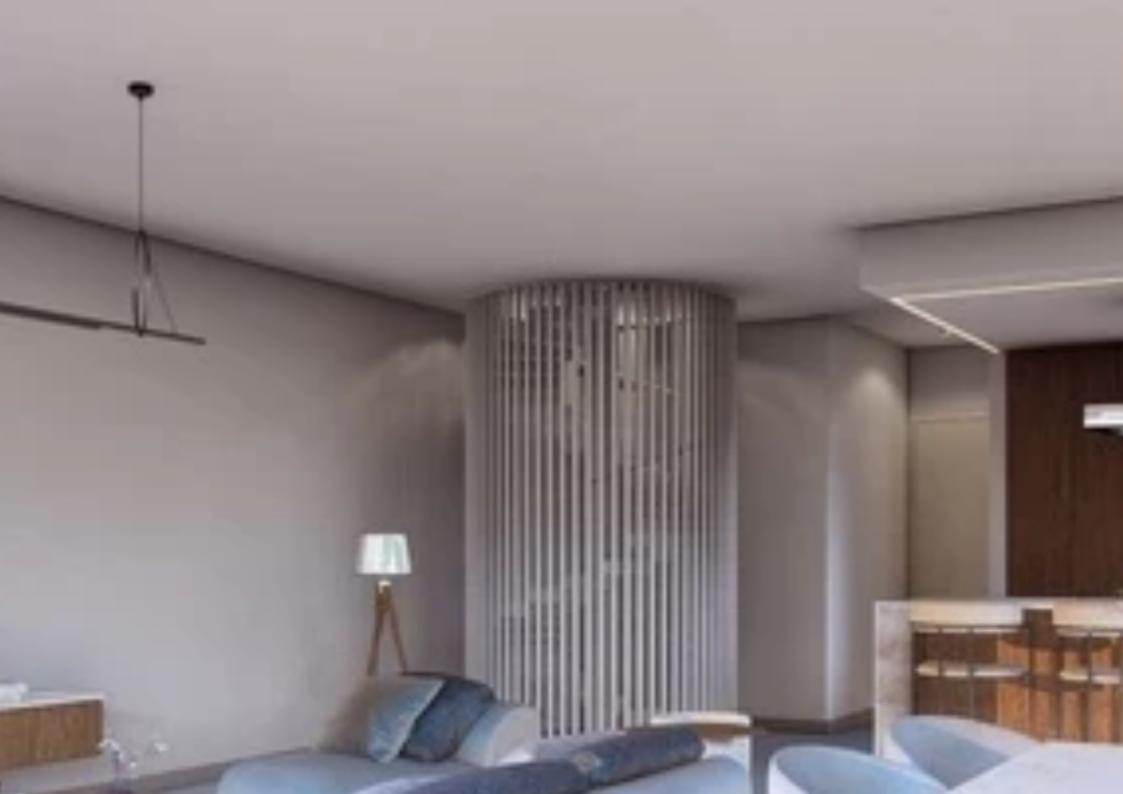

## 2-bedroom apartment f?r s?le €285.000

Larnaka, New-Salamina-Stadium-Sotiros-6046, Cyprus

**Offered at:** €285,000

**Estate ID:** 18936

**Ref:** ba5092747

NET internal area: 179

Bathrooms: 4

Bedrooms: 2

Parking spaces: Covered cars

Available from: 2024-03-29

Offered at: 285,000

Type: **Apartmen**t

Larnaca-Limassol and Larnaca Nicosia highway - this 5 only apartments is ideal for city living or investment. Penthouse apartment in three levels with 121 m2 internal area - 2 EnSuite bedrooms with walk in closet and 45 m2 roof garden with storage and Guest WC. Very close to public parks - cultural centers - sports facilities and educational institutions.""""""""""...