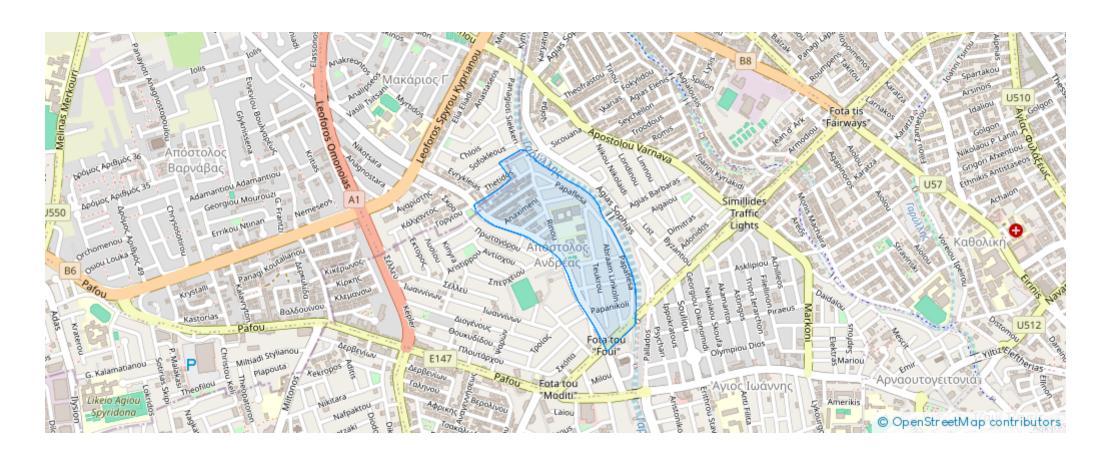

mary-School-Apos-Andreas-3061, Cyprus

**Offered at:** € 430,000

**Estate ID:** 18951

**Ref:** ba5001796











NET internal area: 100



Bedrooms: 2



Available from: 2024-03-29



Offered at: 430,000



Type: **Apartmen** 

Makariou street, west of Lanitio area. Near to esteemed schools, lush parks, supermarkets stocked with the finest goods, charming cafes, and a myriad of other essential amenities. With just 7 exquisite park-view apartments spread across 4 floors, our unique development offers a truly exceptional residential experience. Every element of the residence has been meticulously crafted to cater to the needs of modern city dwellers, from its prime location to its impeccable design and high-quality materials. The apartments feature ample stor...

## **Estate on map:**