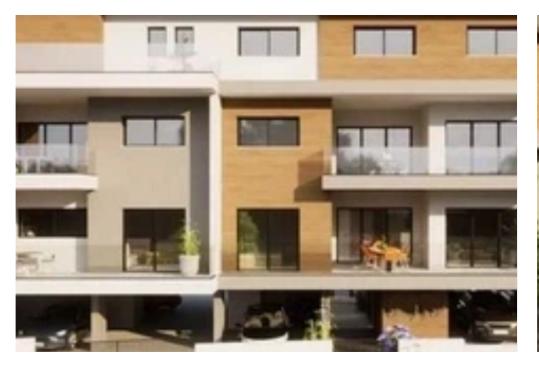

Available from: 2024-03-29

Offered at: 315,000

Гуре: **Apartment** 

"""""15184 The new project is situated in the heart of Agios Athanasios, Limassol. The location provides easy access to the city's vibrant culture, business centers, and recreational areas. Apartments showcase sleek and contemporary design elements, creating a harmonious living space that caters to your aesthetic preferences. Every detail is meticulously planned and executed to ensure durability, longevity, and a solid foundation for your home. Internal area: 79.3 – 88.2 m2 Covered veranda: 9.8 – 23 m2 On the 3rd floor Roof garden: 91 m2 Price: € 315.000 – 510.000 + VAT"""""""...