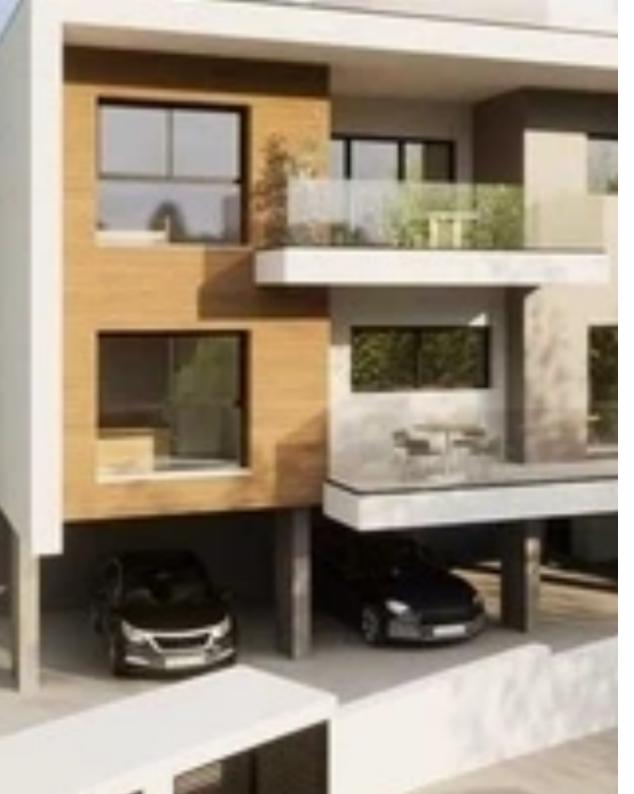

Available from: 2024-03-29

Offered at: 315,000

Гуре: **Apartment** 

"""""15184 The new project is situated in the heart of Agios Athanasios, Limassol. The location provides easy access to the city's vibrant culture, business centers, and recreational areas. Apartments showcase sleek and contemporary design elements, creating a harmonious living space that caters to your aesthetic preferences. Every detail is meticulously planned and executed to ensure durability, longevity, and a solid foundation for your home. Internal area: 79.3 – 88.2 m2 Covered veranda: 9.8 – 23 m2 On the 3rd floor Roof garden: 91 m2 Price: € 315.000 – 510.000 + VAT"""""""...