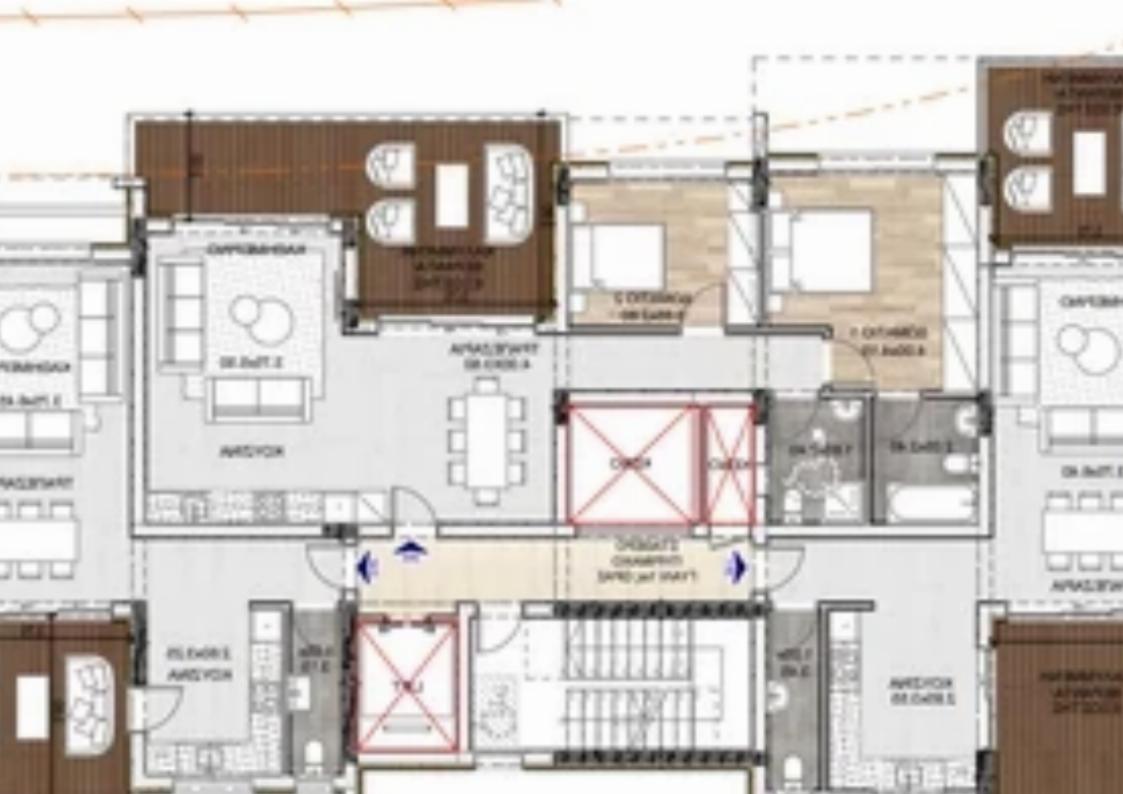

## 2-bedroom apartment f?r s?le €315.000

Limassol, Linopetra-Agios-Stylianos-Agios-Athanasios-4100, Cyprus

**Offered at:** €315,000

**Estate ID:** 18952

**Ref:** ba5005035

NET internal area: 90

Bedrooms: 2

Parking spaces: Covered cars

Available from: 2024-03-29

Offered at: 315,000

Гуре: **Apartment** 

"""""15184 The new project is situated in the heart of Agios Athanasios, Limassol. The location provides easy access to the city's vibrant culture, business centers, and recreational areas. Apartments showcase sleek and contemporary design elements, creating a harmonious living space that caters to your aesthetic preferences. Every detail is meticulously planned and executed to ensure durability, longevity, and a solid foundation for your home. Internal area: 79.3 – 88.2 m2 Covered veranda: 9.8 – 23 m2 On the 3rd floor Roof garden: 91 m2 Price: € 315.000 – 510.000 + VAT"""""""...