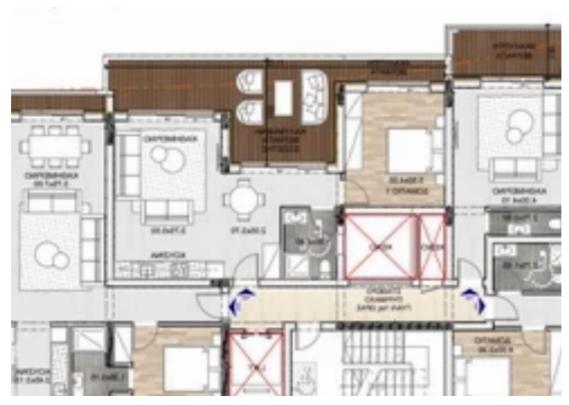

## 2-bedroom apartment f?r s?le €315.000

Limassol, Linopetra-Agios-Stylianos-Agios-Athanasios-4100, Cyprus

**Offered at:** €315,000

**Estate ID:** 18952

**Ref:** ba5005035

NET internal area: 90

Bedrooms: 2

Parking spaces: Covered cars

Available from: 2024-03-29

Offered at: 315,000

Гуре: **Apartment** 

"""""15184 The new project is situated in the heart of Agios Athanasios, Limassol. The location provides easy access to the city's vibrant culture, business centers, and recreational areas. Apartments showcase sleek and contemporary design elements, creating a harmonious living space that caters to your aesthetic preferences. Every detail is meticulously planned and executed to ensure durability, longevity, and a solid foundation for your home. Internal area: 79.3 – 88.2 m2 Covered veranda: 9.8 – 23 m2 On the 3rd floor Roof garden: 91 m2 Price: € 315.000 – 510.000 + VAT"""""""...