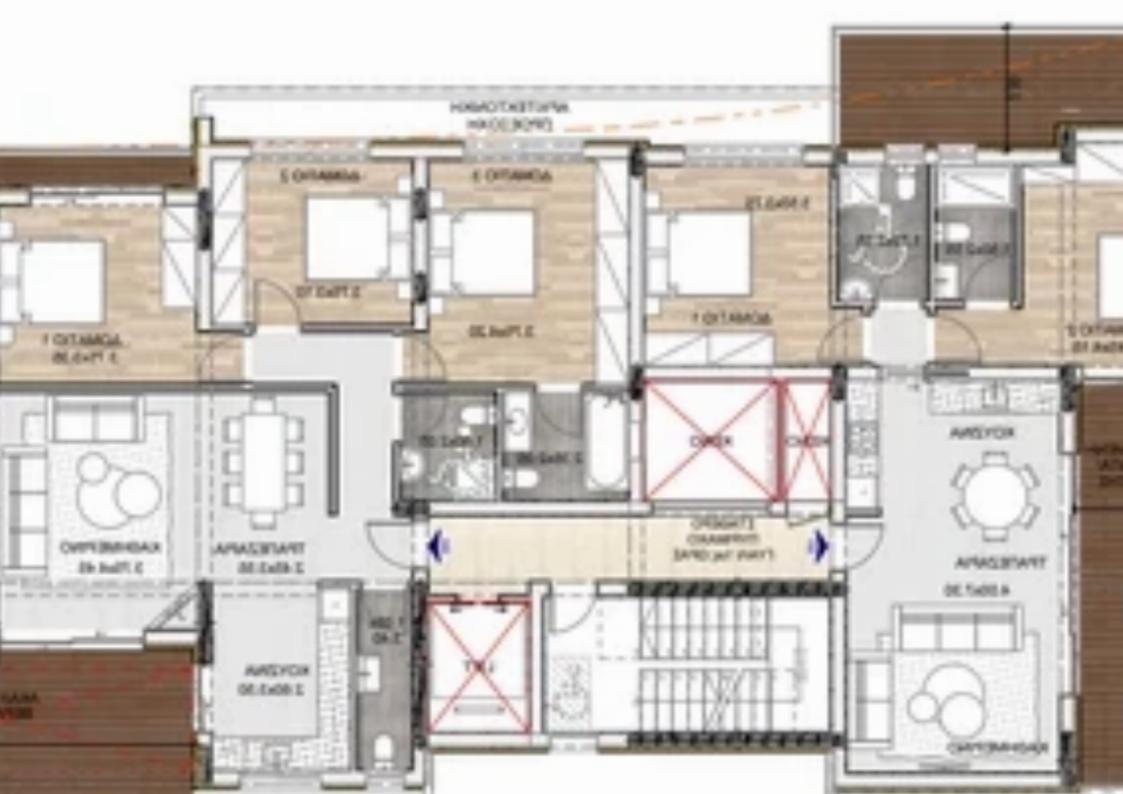

## 3-bedroom apartment f?r s?le €530.000

Limassol, Grigori-Afxentiou-Timou-Prodromou-Mesa-Geitonia-4003, Cyprus

**Offered at:** €530,000

**Estate ID:** 18957

**Ref:** ba5005044

NET internal area: 183

Bedrooms: 3

Parking spaces: Covered cars

Available from: 2024-03-29

Offered at: 530,00

Гуре: **Apartment** 

""""15185 The new project is situated in the heart of Agios Athanasios, Limassol. The location provides easy access to the city's vibrant culture, business centers, and recreational areas. Apartments showcase sleek and contemporary design elements, creating a harmonious living space that caters to your aesthetic preferences. Every detail is meticulously planned and executed to ensure durability, longevity, and a solid foundation for your home. Internal area: 109.8 m2 Covered veranda: 26 m2 Uncovered veranda: 48.3 m2 Price: 530.000 + VAT"""""...