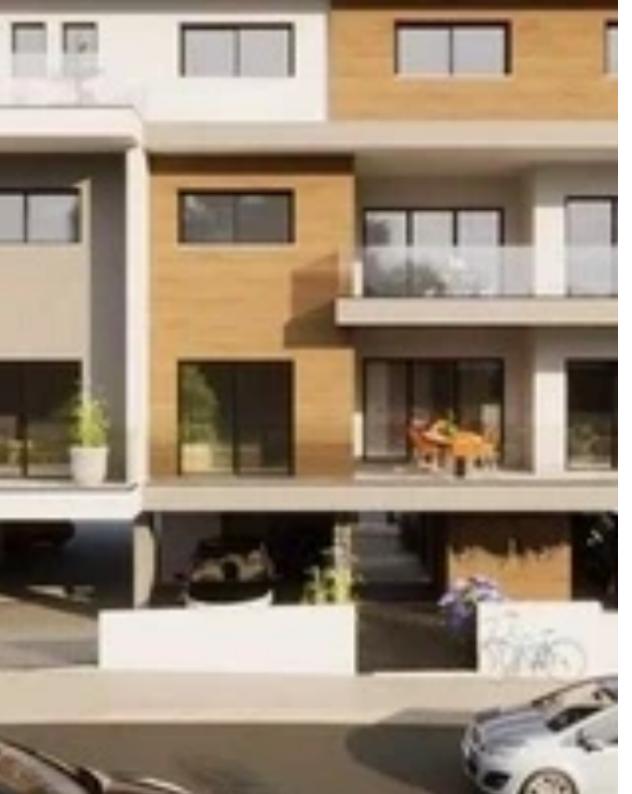

Parking spaces: Covered cars

Available from: 2024-03-29

Offered at: 530,00

Гуре: **Apartment** 

""""15185 The new project is situated in the heart of Agios Athanasios, Limassol. The location provides easy access to the city's vibrant culture, business centers, and recreational areas. Apartments showcase sleek and contemporary design elements, creating a harmonious living space that caters to your aesthetic preferences. Every detail is meticulously planned and executed to ensure durability, longevity, and a solid foundation for your home. Internal area: 109.8 m2 Covered veranda: 26 m2 Uncovered veranda: 48.3 m2 Price: 530.000 + VAT"""""...