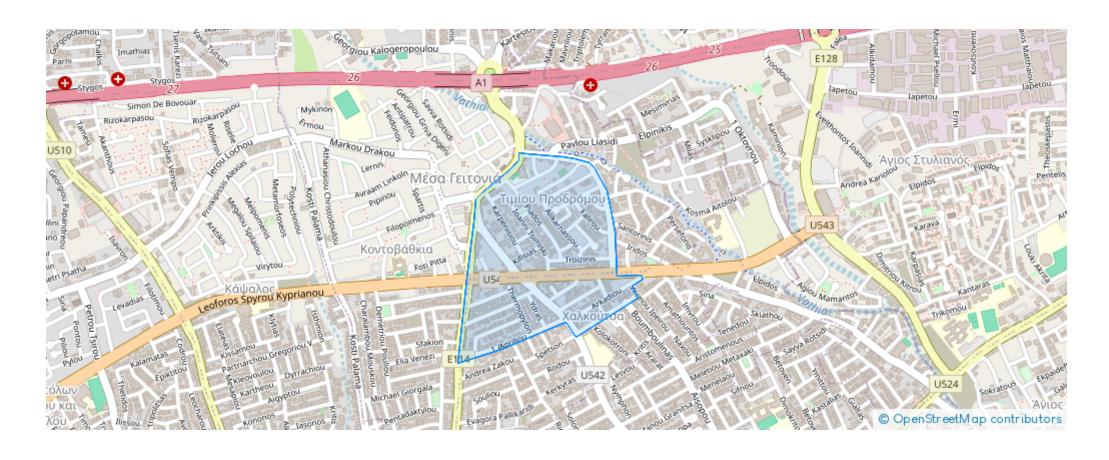

**Offered at:** €530,000

**Estate ID:** 18957

**Ref:** ba5005044











NET internal area: 183



Bedrooms: 3



Parking spaces: Covered cars



Available from: 2024-03-29



Offered at: 530,00



Гуре: **Apartment** 

""""15185 The new project is situated in the heart of Agios Athanasios, Limassol. The location provides easy access to the city's vibrant culture, business centers, and recreational areas. Apartments showcase sleek and contemporary design elements, creating a harmonious living space that caters to your aesthetic preferences. Every detail is meticulously planned and executed to ensure durability, longevity, and a solid foundation for your home. Internal area: 109.8 m2 Covered veranda: 26 m2 Uncovered veranda: 48.3 m2 Price: 530.000 + VAT"""""...

## **Estate on map:**