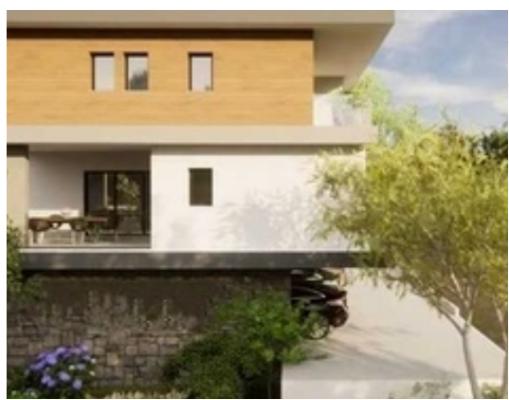

Parking spaces: Covered cars

Available from: 2024-03-29

Offered at: 530,00

Гуре: **Apartment** 

""""15185 The new project is situated in the heart of Agios Athanasios, Limassol. The location provides easy access to the city's vibrant culture, business centers, and recreational areas. Apartments showcase sleek and contemporary design elements, creating a harmonious living space that caters to your aesthetic preferences. Every detail is meticulously planned and executed to ensure durability, longevity, and a solid foundation for your home. Internal area: 109.8 m2 Covered veranda: 26 m2 Uncovered veranda: 48.3 m2 Price: 530.000 + VAT"""""...