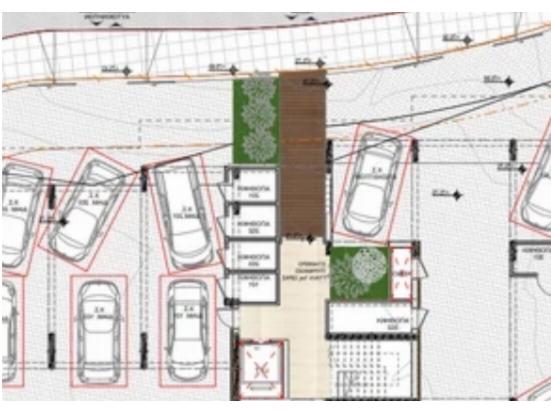

## 3-bedroom apartment f?r s?le €530.000

Limassol, Grigori-Afxentiou-Timou-Prodromou-Mesa-Geitonia-4003, Cyprus

**Offered at:** €530,000

**Estate ID:** 18957

**Ref:** ba5005044

NET internal area: 183

Bedrooms: 3

Parking spaces: Covered cars

Available from: 2024-03-29

Offered at: 530,00

Гуре: **Apartment** 

""""15185 The new project is situated in the heart of Agios Athanasios, Limassol. The location provides easy access to the city's vibrant culture, business centers, and recreational areas. Apartments showcase sleek and contemporary design elements, creating a harmonious living space that caters to your aesthetic preferences. Every detail is meticulously planned and executed to ensure durability, longevity, and a solid foundation for your home. Internal area: 109.8 m2 Covered veranda: 26 m2 Uncovered veranda: 48.3 m2 Price: 530.000 + VAT"""""...