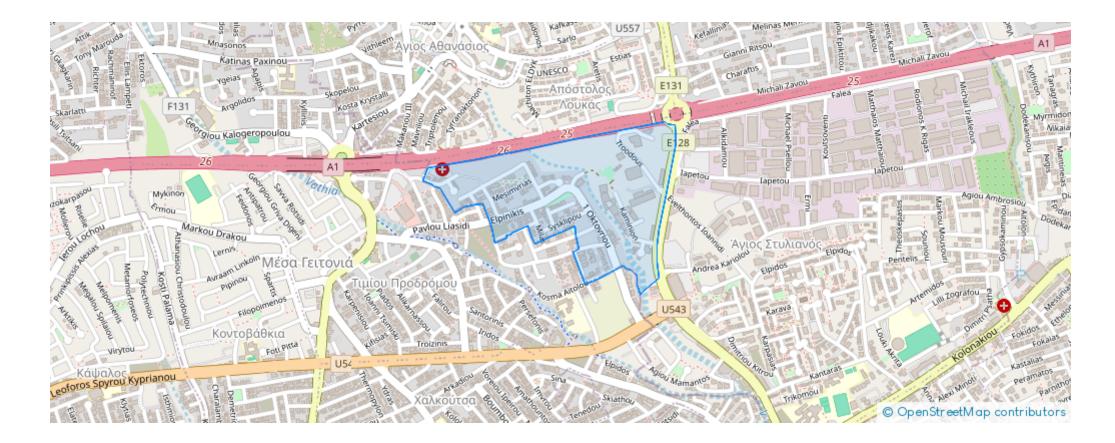

## 1-bedroom apartment f?r s?le

## €225.000

Limassol, Linopetra-Agios-Stylianos-Agios-Athanasios-4100, Cyprus

Offered at: €225,000 Estate ID: 18958 Ref: ba5005030









"""""15183 The new project is situated in the heart of Agios Athanasios, Limassol. The location provides easy access to the city's vibrant culture, business centers, and recreational areas. Apartments showcase sleek and contemporary design elements, creating a harmonious living space that caters to your aesthetic preferences. Every detail is meticulously planned and executed to ensure durability, longevity, and a solid foundation for your home. Internal area: 55.3 – 56.8 m2 Covered veranda: 14.2 – 23 m2 Price: € 225.000 – 250.000 + VAT""""""...

## **Estate on map:**