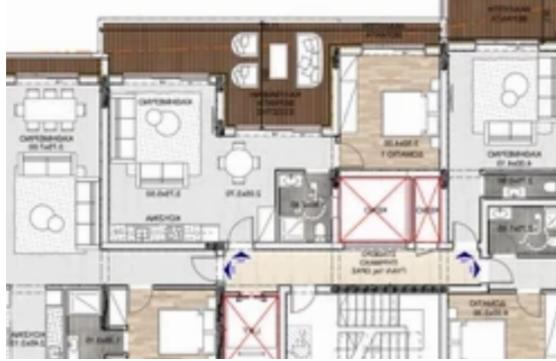

## €225.000

Limassol, Linopetra-Agios-Stylianos-Agios-Athanasios-4100, Cyprus

Offered at: €225,000 Estate ID: 18958 Ref: ba5005030

"""""15183 The new project is situated in the heart of Agios Athanasios, Limassol. The location provides easy access to the city's vibrant culture, business centers, and recreational areas. Apartments showcase sleek and contemporary design elements, creating a harmonious living space that caters to your aesthetic preferences. Every detail is meticulously planned and executed to ensure durability, longevity, and a solid foundation for your home. Internal area: 55.3 – 56.8 m2 Covered veranda: 14.2 – 23 m2 Price: € 225.000 – 250.000 + VAT""""""...