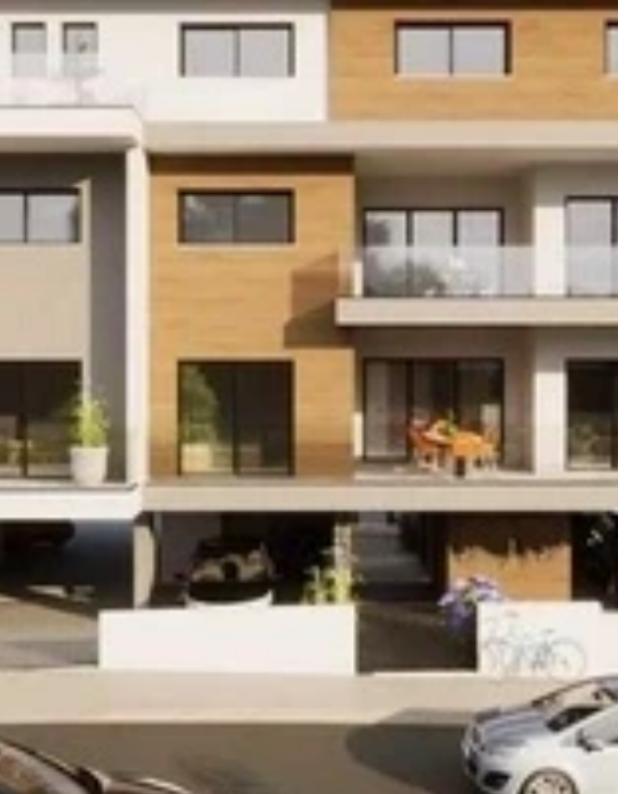

## €225.000

Limassol, Linopetra-Agios-Stylianos-Agios-Athanasios-4100, Cyprus

Offered at: €225,000 Estate ID: 18958 Ref: ba5005030

"""""15183 The new project is situated in the heart of Agios Athanasios, Limassol. The location provides easy access to the city's vibrant culture, business centers, and recreational areas. Apartments showcase sleek and contemporary design elements, creating a harmonious living space that caters to your aesthetic preferences. Every detail is meticulously planned and executed to ensure durability, longevity, and a solid foundation for your home. Internal area: 55.3 – 56.8 m2 Covered veranda: 14.2 – 23 m2 Price: € 225.000 – 250.000 + VAT""""""...