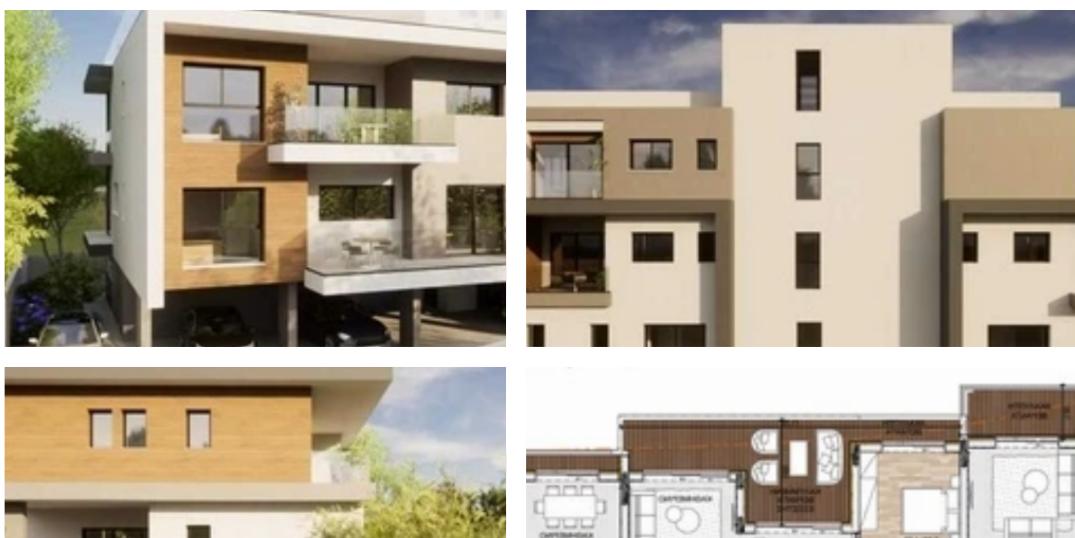

## €225.000

Limassol, Linopetra-Agios-Stylianos-Agios-Athanasios-4100, Cyprus

Offered at: €225,000 Estate ID: 18958 Ref: ba5005030

"""""15183 The new project is situated in the heart of Agios Athanasios, Limassol. The location provides easy access to the city's vibrant culture, business centers, and recreational areas. Apartments showcase sleek and contemporary design elements, creating a harmonious living space that caters to your aesthetic preferences. Every detail is meticulously planned and executed to ensure durability, longevity, and a solid foundation for your home. Internal area: 55.3 – 56.8 m2 Covered veranda: 14.2 – 23 m2 Price: € 225.000 – 250.000 + VAT""""""...