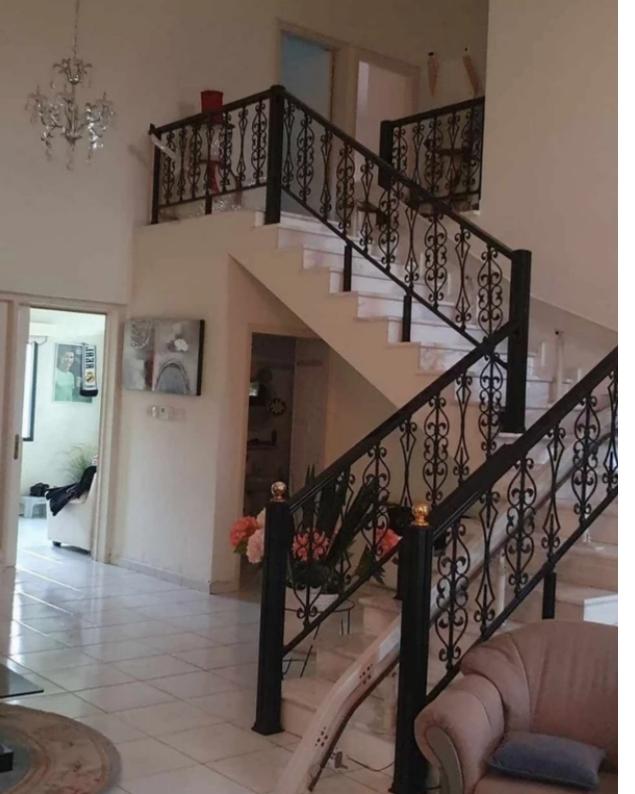

Parking spaces: Covered cars

Available from: 2024-03-29

Offered at: **549,000** 

Type: PrivateHouse

and guest toilet. On the 2nd floor: 4 bedrooms, a balcony and a full bathroom. The internal area is 240 sq.m., with an open veranda of 312 sq.m. Plot 477 sq.m. The house is fully furnished. In a very good condition. Ready to move in. Air conditioners in every room. Two big parking spaces. Landscaped area near the house. Excellent location, approximately next to the Papantoniou supermarket. The documents are in perfect order.""""""""...