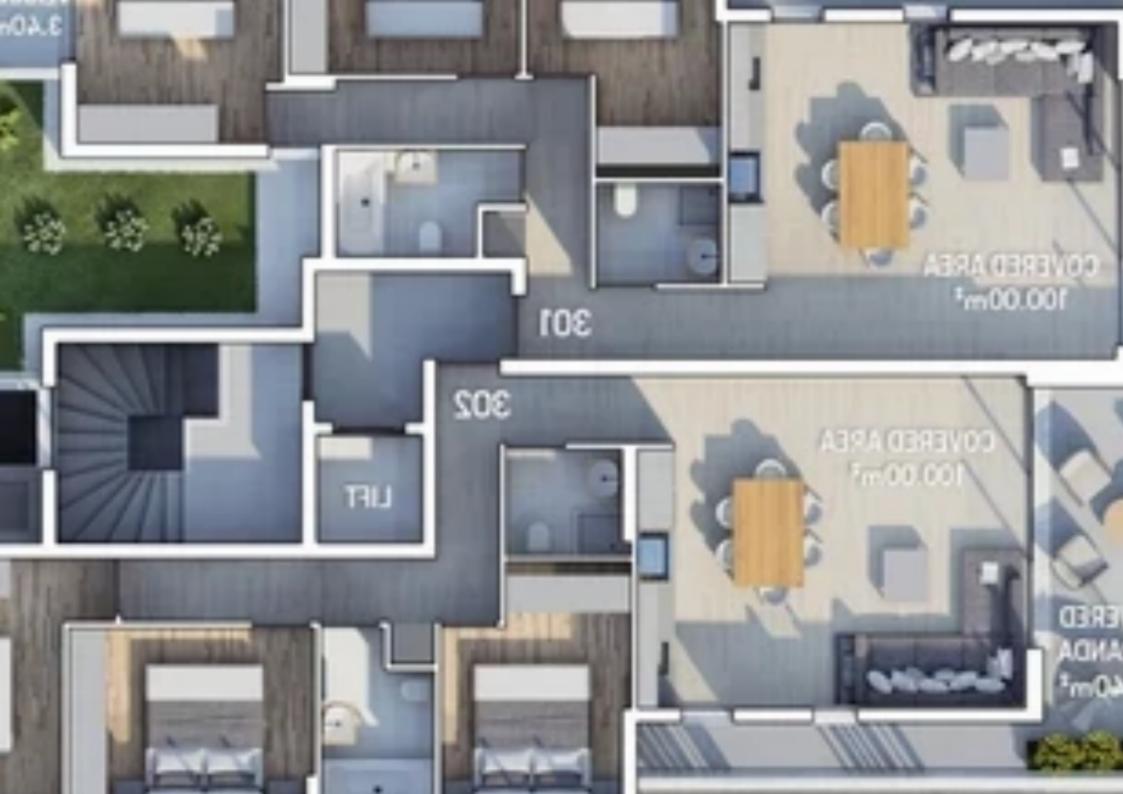

Offered at: 475,000

Гуре: **Penthous** 

""""15395 This new project, located for sale in Kato Polemidea, Limassol, in a central location conveniently situated next to all essential amenities. The development comprises a variety of units, including 1 two-bedroom apartment, 4 two-bedroom apartments, and 2 three-bedroom penthouses. EXTRA FEATURES Parking Storage Internal area: 100 m2 Covered veranda: 21-24 m2 Roof garden: 63 m2"""""...