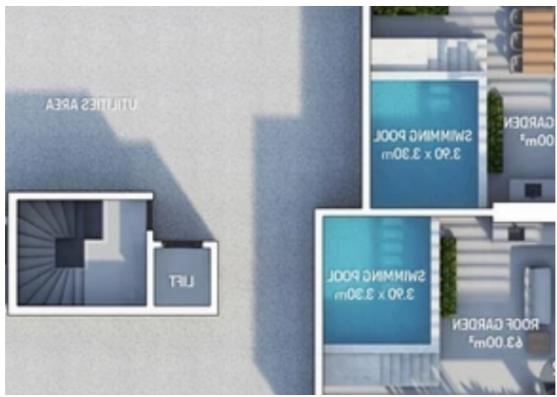

Offered at: 475,000

Гуре: **Penthous** 

""""15395 This new project, located for sale in Kato Polemidea, Limassol, in a central location conveniently situated next to all essential amenities. The development comprises a variety of units, including 1 two-bedroom apartment, 4 two-bedroom apartments, and 2 three-bedroom penthouses. EXTRA FEATURES Parking Storage Internal area: 100 m2 Covered veranda: 21-24 m2 Roof garden: 63 m2"""""...