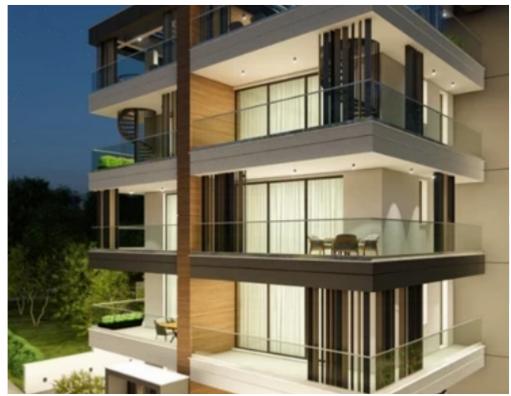

Offered at: 475,000

Гуре: **Penthous** 

""""15395 This new project, located for sale in Kato Polemidea, Limassol, in a central location conveniently situated next to all essential amenities. The development comprises a variety of units, including 1 two-bedroom apartment, 4 two-bedroom apartments, and 2 three-bedroom penthouses. EXTRA FEATURES Parking Storage Internal area: 100 m2 Covered veranda: 21-24 m2 Roof garden: 63 m2"""""...