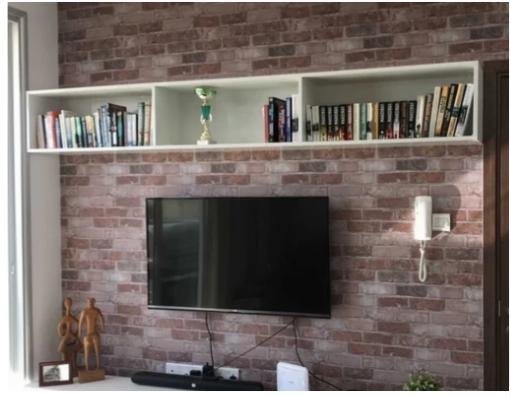

Parking spaces: Covered cars

Available from: 2024-03-29

Offered at: 300,000

Type: Apartment

A Modern 2 bedroom fully furnished apartment on the first floor with its own exclusive roof garden in Panthea/Ag. Athanasios area, close to center of town. A modern apartment of 93m2 Including Veranda boasting spectacular views of Limassol, having its own exclusive roof garden 35m2, has 2 spacious bedrooms, an open plan living room, 1 bathroom and 1 toilet, 1 covered parking and a storage room. Has title deeds. Available in October....