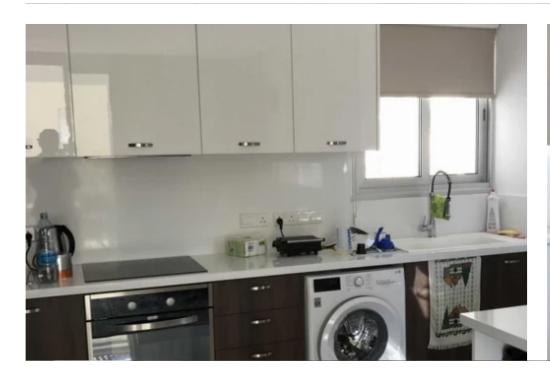

Parking spaces: Covered cars

Available from: 2024-03-29

Offered at: 300,000

Type: Apartment

A Modern 2 bedroom fully furnished apartment on the first floor with its own exclusive roof garden in Panthea/Ag. Athanasios area, close to center of town. A modern apartment of 93m2 Including Veranda boasting spectacular views of Limassol, having its own exclusive roof garden 35m2, has 2 spacious bedrooms, an open plan living room, 1 bathroom and 1 toilet, 1 covered parking and a storage room. Has title deeds. Available in October....