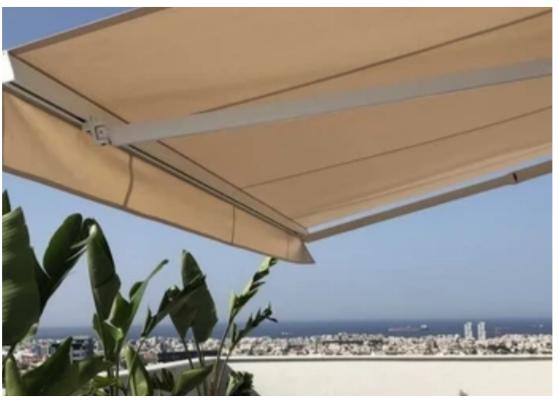

Parking spaces: Covered cars

Available from: 2024-03-29

Offered at: 300,000

Type: Apartment

A Modern 2 bedroom fully furnished apartment on the first floor with its own exclusive roof garden in Panthea/Ag. Athanasios area, close to center of town. A modern apartment of 93m2 Including Veranda boasting spectacular views of Limassol, having its own exclusive roof garden 35m2, has 2 spacious bedrooms, an open plan living room, 1 bathroom and 1 toilet, 1 covered parking and a storage room. Has title deeds. Available in October....