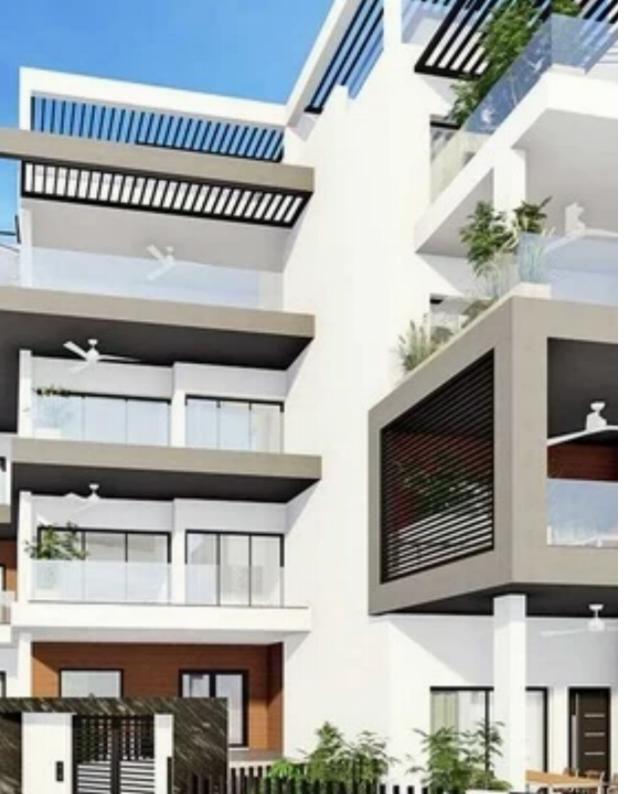

Bedrooms: 2

Parking spaces: Covered cars

Available from: 2024-03-29

Offered at: 340,000

Type: Apartment

""""2-Bed Flat in Horizon Residence in Germasogeia Area with breath-taking views of Limassol's coastline. The flat has an internal area of 89 sq.m. and covered veranda of 21 sq.m.. All the materials, tiles and sanitary ware are of the highest quality. The flat has a covered parking and separate storage room. P/V Solar Panels installed for electricity consumption of the main building and the flats."""""...