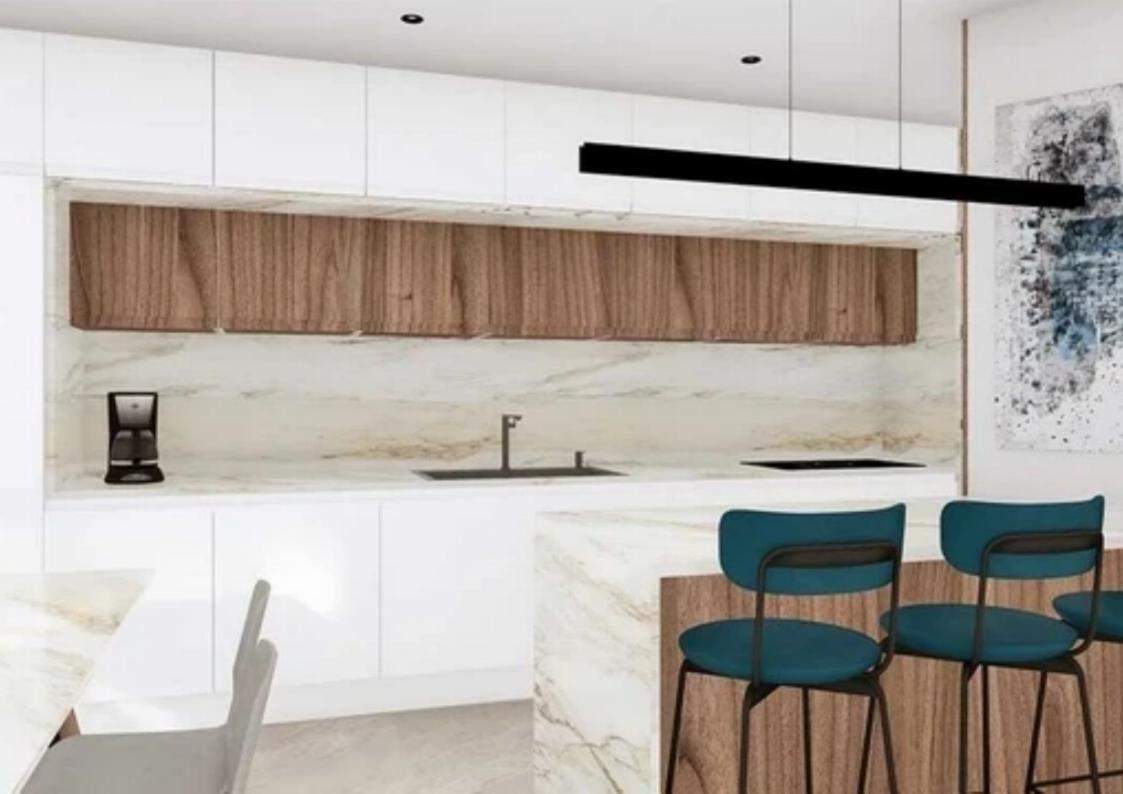

## 2-bedroom apartment f?r s?le €340.000

Limassol, Super-Home-Center-Timou-Prodromou-Mesa-Geitonia-4004, Cyprus

**Offered at:** € 340,000

**Estate ID:** 19029

**Ref:** ba4682408

NET internal area: 110

Bathrooms: 2

Bedrooms: 2

Parking spaces: Covered cars

Available from: 2024-03-29

Offered at: 340,000

Type: Apartment

""""2-Bed Flat in Horizon Residence in Germasogeia Area with breath-taking views of Limassol's coastline. The flat has an internal area of 89 sq.m. and covered veranda of 21 sq.m.. All the materials, tiles and sanitary ware are of the highest quality. The flat has a covered parking and separate storage room. P/V Solar Panels installed for electricity consumption of the main building and the flats."""""...