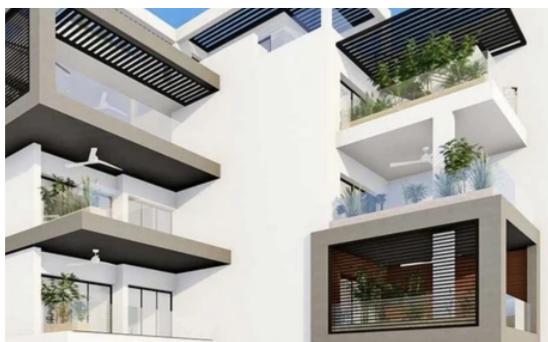

Bedrooms: 2

Parking spaces: Covered cars

Available from: 2024-03-29

Offered at: 340,000

Type: Apartment

""""2-Bed Flat in Horizon Residence in Germasogeia Area with breath-taking views of Limassol's coastline. The flat has an internal area of 89 sq.m. and covered veranda of 21 sq.m.. All the materials, tiles and sanitary ware are of the highest quality. The flat has a covered parking and separate storage room. P/V Solar Panels installed for electricity consumption of the main building and the flats."""""...