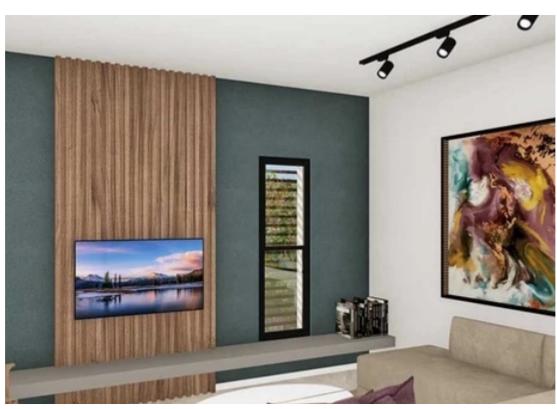

## 2-bedroom apartment f?r s?le €340.000

Limassol, Super-Home-Center-Timou-Prodromou-Mesa-Geitonia-4004, Cyprus

**Offered at:** € 340,000

**Estate ID:** 19029

**Ref:** ba4682408

NET internal area: 110

Bathrooms: 2

Bedrooms: 2

Parking spaces: Covered cars

Available from: 2024-03-29

Offered at: 340,000

Type: Apartment

""""2-Bed Flat in Horizon Residence in Germasogeia Area with breath-taking views of Limassol's coastline. The flat has an internal area of 89 sq.m. and covered veranda of 21 sq.m.. All the materials, tiles and sanitary ware are of the highest quality. The flat has a covered parking and separate storage room. P/V Solar Panels installed for electricity consumption of the main building and the flats."""""...