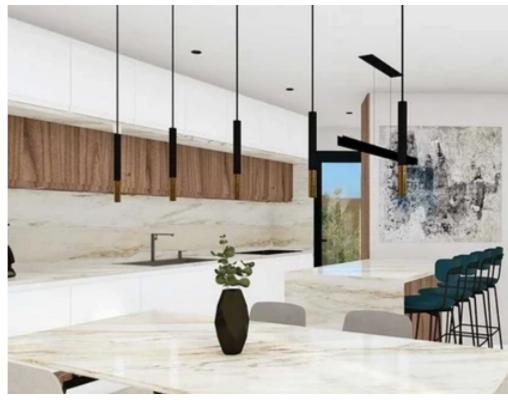

Bedrooms: 2

Parking spaces: Covered cars

Available from: 2024-03-29

Offered at: 340,000

Type: Apartment

""""2-Bed Flat in Horizon Residence in Germasogeia Area with breath-taking views of Limassol's coastline. The flat has an internal area of 89 sq.m. and covered veranda of 21 sq.m.. All the materials, tiles and sanitary ware are of the highest quality. The flat has a covered parking and separate storage room. P/V Solar Panels installed for electricity consumption of the main building and the flats."""""...