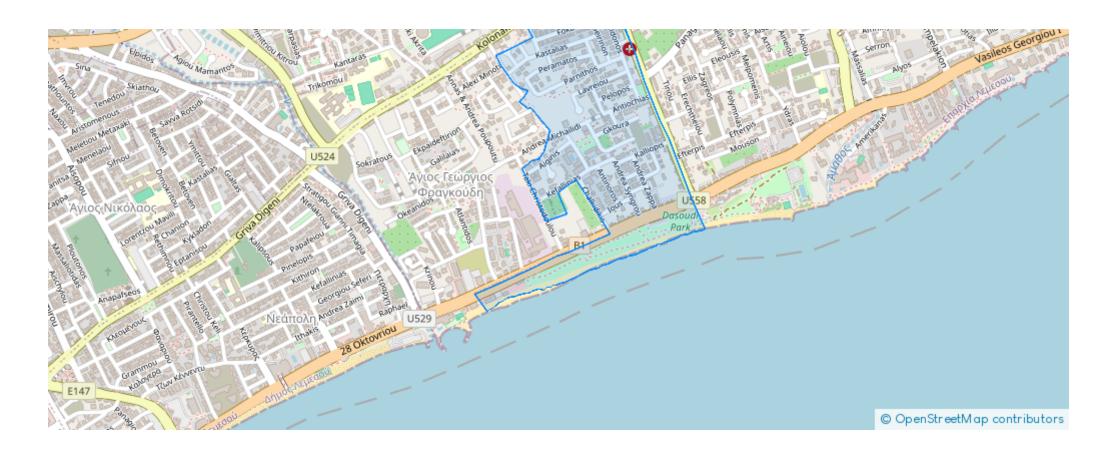

Bedrooms: 2

Available from: 2024-03-29

Offered at: **635,00** 

ype: **Apartment** 

15329 This residencial project is located in the tourist area of Germasogeia, Limassol, just 500m away from the beach. In close proximity to necessary amenities such as shops, cafes and restaurants. The project is completed and there are 3 available units for sale – 1 two bedroom apartment and 2 three bedroom apartments. The project features garden, covered parking areas and a communal swimming pool. Internal area: 88 m2 Covered veranda: 21 m2...