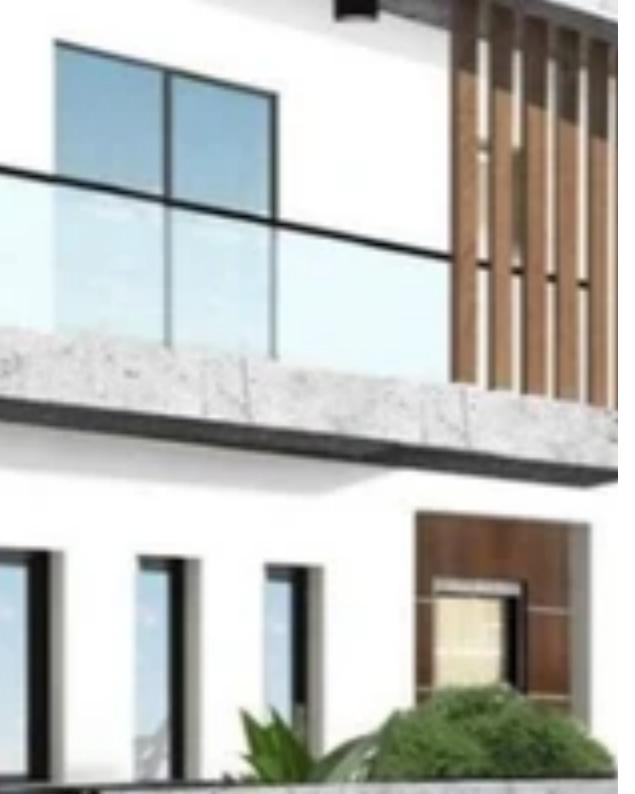

## 4-bedroom detached house f?r s?le €525.000

Limassol, Ayiou-Neophytou-School-Ikea-Makarios-Iii-Kato-Polemidia-4155, Cyprus

Offered at: €525,000 Estate ID: 19058 Ref: ba4954646

"ID:13299 ????The contemporary house will be built in the area of Kato Polemidia with easy access to the highway at a distance of 10-minute drive to the city center. It will be surrounded by all kinds of residential amenities. TECHNICAL SPECIFICATIONS Austrian photovoltaic system 3KW German solar panels & amp; Italian pressure pipe Italian whole-house water filter system BOSCH home appliances (fridge, washing machine, tumble dryer, microwave, built-in oven, induction hob, cooker hood) DAIKIN A/C MIDEA water filter/dispenser American softener SONOFF smart house automation Internal area: 200 m2 Covered area: 245 m2 Plot size: 254 m2 \*Completion 18 months after permit issua...