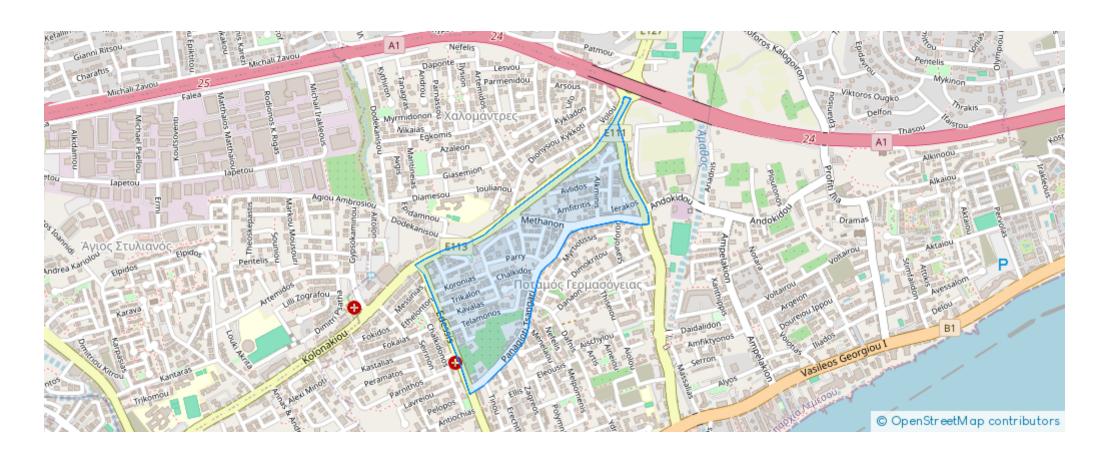

## **Estate on map:**

## 1-bedroom apartment f?r s?le €625.000

Limassol, Spyrou-Kyprianou-St-Potamos-Germasogeias-4042, Cyprus

**Offered at:** € 625,000

**Estate ID:** 19060

**Ref:** ba5153971

NET internal area: 64

Bathrooms: 1

Bedrooms: 1