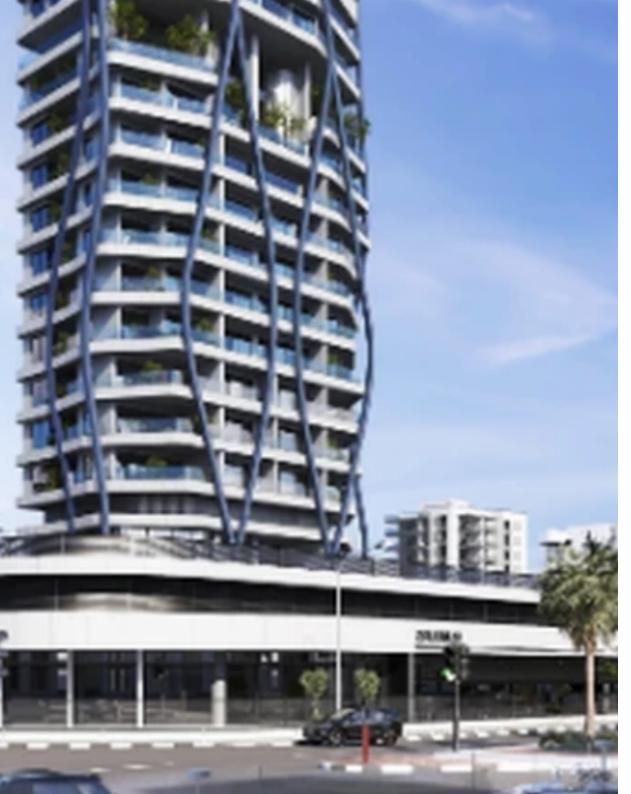

Parking spaces: Covered cars

Available from: 2024-03-29

Offered at: 625,000

Type: **Apartmen**t

hotels, beauty salons, spas and educational institutions that will make your life easy, comfortable and consist of 1, 2, 3-bedroom apartments and 3-bedroom penthouses. The complex has a club system – access to the complex and building is available to the residents, guests and maintenance staff only. All the apartments have sea views. The internal territory of the complex is fenced and is under 24-hour security. The design of the apartments and common areas is developed by the world-known awarded interior design agency. EXTRA FEATURES Italia...